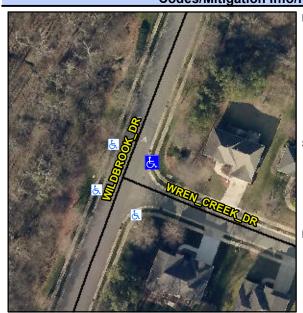

## Access Compliance Report Public Rights-of-Way (Curb Ramps)

Intersection ID: 28859 Main Street: WILDBROOK\_DR Cross Street: WREN\_CREEK\_DR Location: E

ADA ID: E38AC7278E44 Ramp Type: PerpDiag Initial Pass/Fail: Fail Overall Compliance: No Severity Score: 8.75

## Field Measurements/Component Compliance

Street 1 Name
Stop Condition-Street 2
Street 2 Name
Stop Condition-Street 1

WILDBROOK DR None WREN CREEK DR StopSign Possible Solutions:

Remove & Replace Curb Ramp With Two New Directional Ramps or Equivalent.