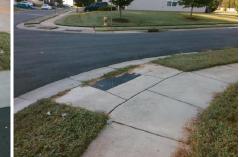

## Access Compliance Report Public Rights-of-Way (Curb Ramps)

| Intersection ID: 50593                  | Main St             | reet: LUSTERLEAF_HOLLY_RD   | Cross   | Cross Street: GRAY_WILLOW_RD                   |                       |      |                             | Location:                   | NW   |  |
|-----------------------------------------|---------------------|-----------------------------|---------|------------------------------------------------|-----------------------|------|-----------------------------|-----------------------------|------|--|
| ADA ID: E3902C911073                    | 073 Ramp Type: Perp |                             |         | Initial Pass/Fail: Fail Overall Compliance: No |                       |      |                             | o Severity Score:           | 1.25 |  |
| Codes/Mitigation Info/Possible Solution |                     |                             |         | Field Measurements/Component Compliance        |                       |      |                             |                             |      |  |
|                                         |                     | Possible Solutions:         |         | Compliance Description                         |                       |      | Data Compliance Description |                             |      |  |
|                                         |                     | Remove & Replace Entire Ram | ).      | N/A                                            | Ramp Length (in)      | 48.0 | Yes                         | Ramp Slope (%)              | 7.3  |  |
|                                         |                     |                             |         | Yes                                            | Ramp Width (in)       | 48.0 | No                          | Ramp XSlope (%)             | 3.0  |  |
| 130 1                                   | and the set         |                             |         | N/A                                            | Flare Type LT         | N/A  | N/A                         | Flare Type RT               | N/A  |  |
| h wall                                  | 1 1 1 1 1 1 1 1     |                             |         | N/A                                            | Flare Slope LT (%)    | N/A  | N/A                         | Flare Slope RT (%)          | N/A  |  |
|                                         | a the Asia          | 2012                        |         | N/A                                            | Flare Traversable LT? | N/A  | N/A                         | Flare Traversable RT?       | N/A  |  |
|                                         | 12 Martin           | 9                           |         | N/A                                            | Landing Length (in)   | N/A  | N/A                         | DWS Provided?               | N/A  |  |
| M.                                      |                     | Surveyor Notes:             |         | N/A                                            | Landing Width (in)    | N/A  | N/A                         | DWS Contrast?               | N/A  |  |
|                                         |                     | N/A                         |         | N/A                                            | Landing Slope (%)     | N/A  | N/A                         | DWS Length (in)             | N/A  |  |
| A REP                                   |                     | 4                           |         | N/A                                            | Landing X Slope (%)   | N/A  | N/A                         | DWS Full Width?             | N/A  |  |
| round                                   | the to the second   |                             |         | N/A                                            | Landing Curb? (Y/N)   | N/A  | N/A                         | DWS Offset (in)             | N/A  |  |
| A REAL                                  |                     |                             |         | N/A                                            | Shared Landing?       | N/A  |                             |                             |      |  |
| SUBRE                                   |                     | PROW/ADA:                   |         | N/A                                            | Gutter Ponding?       | N/A  | N/A                         | Gutter Slope (%)            | N/A  |  |
| Hue                                     | The La              | Not Found, R304.5.3         |         | N/A                                            | Gutter Lip Ht (in)    | N/A  | N/A                         | Gutter X Slope (%)          | N/A  |  |
|                                         | 100                 |                             |         | N/A                                            | Painted X Walk1?      | No   | N/A                         | Painted X Walk2?            | N/A  |  |
|                                         |                     |                             |         |                                                | X Walk 1 Direction    | To S |                             | X Walk 2 Direction          | N/A  |  |
|                                         |                     |                             |         | N/A                                            | X Walk 1 Width (in)   | N/A  | N/A                         | X Walk 2 Width (in)         | N/A  |  |
| Street 1 Name LUSTERLEAF HOLLY RD       |                     |                             |         |                                                | X Walk 1 Slope (%)    | 2.7  |                             | X Walk 2 Slope (%)          | N/A  |  |
| Stop Condition-Street 2                 | StopSign            |                             |         |                                                | X Walk 1 X Slope (%)  | 2.2  |                             | X Walk 2 X Slope (%)        | N/A  |  |
| Street 2 Name                           | N/A                 |                             |         | N/A                                            | Ramp inside XWalk1?   | N/A  | N/A                         | Ramp inside XWalk2?         | N/A  |  |
| Stop Condition-Street 1                 | N/A                 |                             |         |                                                | Road Slope (%)        | N/A  | N/A                         | Clear Space?                | N/A  |  |
|                                         |                     |                             |         |                                                | Road X Slope (%)      | N/A  | N/A                         | Clear Space to XWalk (in)   | N/A  |  |
|                                         |                     |                             |         | N/A                                            | Any Obstructions?     | N/A  | N/A                         | Storm Grate/Utility Hazard? | N/A  |  |
|                                         |                     | Total Cost: \$              | 1850.00 |                                                | Obstruction Type      |      |                             | Storm Grate/Utility Type    |      |  |
|                                         |                     |                             |         |                                                |                       | N/A  |                             |                             | N/A  |  |