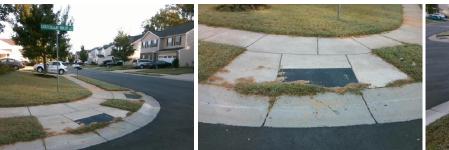

## Access Compliance Report Public Rights-of-Way (Curb Ramps)

| Intersection ID: 50593                  | Main St             | reet: LUSTERLEAF_HOLLY_RD   | Cross   | Cross Street: GRAY_WILLOW_RD                   |                       |      |                             | Location:                   | NW   |  |
|-----------------------------------------|---------------------|-----------------------------|---------|------------------------------------------------|-----------------------|------|-----------------------------|-----------------------------|------|--|
| ADA ID: E3902C911073                    | 073 Ramp Type: Perp |                             |         | Initial Pass/Fail: Fail Overall Compliance: No |                       |      |                             | o Severity Score:           | 1.25 |  |
| Codes/Mitigation Info/Possible Solution |                     |                             |         | Field Measurements/Component Compliance        |                       |      |                             |                             |      |  |
|                                         |                     | Possible Solutions:         |         | Compliance Description                         |                       |      | Data Compliance Description |                             |      |  |
|                                         |                     | Remove & Replace Entire Ram | ).      | N/A                                            | Ramp Length (in)      | 48.0 | Yes                         | Ramp Slope (%)              | 7.3  |  |
|                                         |                     |                             |         | Yes                                            | Ramp Width (in)       | 48.0 | No                          | Ramp XSlope (%)             | 3.0  |  |
| 130 1                                   | and the set         |                             |         | N/A                                            | Flare Type LT         | N/A  | N/A                         | Flare Type RT               | N/A  |  |
| h wall                                  | 1 1 1 1 1 1 1 1     |                             |         | N/A                                            | Flare Slope LT (%)    | N/A  | N/A                         | Flare Slope RT (%)          | N/A  |  |
|                                         | a the Asia          | 2012                        |         | N/A                                            | Flare Traversable LT? | N/A  | N/A                         | Flare Traversable RT?       | N/A  |  |
|                                         | 12 Martin           | 9                           |         | N/A                                            | Landing Length (in)   | N/A  | N/A                         | DWS Provided?               | N/A  |  |
| M.                                      |                     | Surveyor Notes:             |         | N/A                                            | Landing Width (in)    | N/A  | N/A                         | DWS Contrast?               | N/A  |  |
|                                         |                     | N/A                         |         | N/A                                            | Landing Slope (%)     | N/A  | N/A                         | DWS Length (in)             | N/A  |  |
| A REP                                   |                     | 4                           |         | N/A                                            | Landing X Slope (%)   | N/A  | N/A                         | DWS Full Width?             | N/A  |  |
| round                                   | the to the second   |                             |         | N/A                                            | Landing Curb? (Y/N)   | N/A  | N/A                         | DWS Offset (in)             | N/A  |  |
| A REAL                                  |                     |                             |         | N/A                                            | Shared Landing?       | N/A  |                             |                             |      |  |
| SUBRE                                   |                     | PROW/ADA:                   |         | N/A                                            | Gutter Ponding?       | N/A  | N/A                         | Gutter Slope (%)            | N/A  |  |
| Hue                                     | The La              | Not Found, R304.5.3         |         | N/A                                            | Gutter Lip Ht (in)    | N/A  | N/A                         | Gutter X Slope (%)          | N/A  |  |
|                                         | 100                 |                             |         | N/A                                            | Painted X Walk1?      | No   | N/A                         | Painted X Walk2?            | N/A  |  |
|                                         |                     |                             |         |                                                | X Walk 1 Direction    | To S |                             | X Walk 2 Direction          | N/A  |  |
|                                         |                     |                             |         | N/A                                            | X Walk 1 Width (in)   | N/A  | N/A                         | X Walk 2 Width (in)         | N/A  |  |
| Street 1 Name LUSTERLEAF HOLLY RD       |                     |                             |         |                                                | X Walk 1 Slope (%)    | 2.7  |                             | X Walk 2 Slope (%)          | N/A  |  |
| Stop Condition-Street 2                 | StopSign            |                             |         |                                                | X Walk 1 X Slope (%)  | 2.2  |                             | X Walk 2 X Slope (%)        | N/A  |  |
| Street 2 Name                           | N/A                 |                             |         | N/A                                            | Ramp inside XWalk1?   | N/A  | N/A                         | Ramp inside XWalk2?         | N/A  |  |
| Stop Condition-Street 1                 | N/A                 |                             |         |                                                | Road Slope (%)        | N/A  | N/A                         | Clear Space?                | N/A  |  |
|                                         |                     |                             |         |                                                | Road X Slope (%)      | N/A  | N/A                         | Clear Space to XWalk (in)   | N/A  |  |
|                                         |                     |                             |         | N/A                                            | Any Obstructions?     | N/A  | N/A                         | Storm Grate/Utility Hazard? | N/A  |  |
|                                         |                     | Total Cost: \$              | 1850.00 |                                                | Obstruction Type      |      |                             | Storm Grate/Utility Type    |      |  |
|                                         |                     |                             |         |                                                |                       | N/A  |                             |                             | N/A  |  |