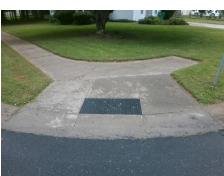

## **Access Compliance Report Public Rights-of-Way** (Curb Ramps)

Intersection ID: 10605 Main Street: CHESTNUT RIDGE DR **Cross Street: MISTY MORN DR** Location: NE ADA ID: E391D61A196D Ramp Type: BlendTrans1 Initial Pass/Fail: Fail **Overall Compliance: No Severity Score:** 10

**Codes/Mitigation Info/Possible Solution** 

**MISTY MORN LN** Street 1 Name Stop Condition-Street 1 StopSign Street 2 Name N/A Stop Condition-Street 2 N/A **Remove & Replace Curb Ramp With Two New Directional Ramps or** Equivalent.

Surveyor Notes:

N/A

PROW/ADA:

Not Found, R304.5.1, R304.5.3

3200.00

| Field Measurements/Component Compliance |                       |      |      |                             |      |
|-----------------------------------------|-----------------------|------|------|-----------------------------|------|
| Compliance Description                  |                       | Data | Comp | liance Description          | Data |
| N/A                                     | Ramp Length (in)      | 73.0 | Yes  | BlendTrans Slope (%)        | 4.3  |
| No                                      | Ramp Width (in)       | 47.0 | No   | BlendTrans XSlope (%)       | 3.7  |
| N/A                                     | Flare Type LT         | N/A  | N/A  | Flare Type RT               | N/A  |
| N/A                                     | Flare Slope LT (%)    | N/A  | N/A  | Flare Slope RT (%)          | N/A  |
| N/A                                     | Flare Traversable LT? | N/A  | N/A  | Flare Traversable RT?       | N/A  |
| N/A                                     | Landing Length (in)   | N/A  | N/A  | DWS Provided?               | N/A  |
| N/A                                     | Landing Width (in)    | N/A  | N/A  | DWS Contrast?               | N/A  |
| N/A                                     | Landing Slope (%)     | N/A  | N/A  | DWS Length (in)             | N/A  |
| N/A                                     | Landing X Slope (%)   | N/A  | N/A  | DWS Full Width?             | N/A  |
| N/A                                     | Landing Curb? (Y/N)   | N/A  | N/A  | DWS Offset (in)             | N/A  |
| N/A                                     | Shared Landing?       | N/A  |      |                             |      |
| N/A                                     | Gutter Ponding?       | N/A  | N/A  | Gutter Slope (%)            | N/A  |
| N/A                                     | Gutter Lip Ht (in)    | 0.5  | N/A  | Gutter X Slope (%)          | N/A  |
| N/A                                     | Painted X Walk1?      | No   | N/A  | Painted X Walk2?            | N/A  |
|                                         | X Walk 1 Direction    | To S |      | X Walk 2 Direction          | N/A  |
|                                         | X Walk 1 Width (in)   | N/A  |      | X Walk 2 Width (in)         | N/A  |
|                                         | X Walk 1 Slope (%)    | 3.2  |      | X Walk 2 Slope (%)          | N/A  |
|                                         | X Walk 1 X Slope (%)  | 0.2  |      | X Walk 2 X Slope (%)        | N/A  |
| N/A                                     | Ramp inside XWalk1?   | N/A  | N/A  | Ramp inside XWalk2?         | N/A  |
|                                         | Road Slope (%)        | 0.2  |      | Clear Space?                | N/A  |
|                                         | Road X Slope (%)      | 3.2  | N/A  | Clear Space to XWalk (in)   | N/A  |
| N/A                                     | Any Obstructions?     | N/A  | N/A  | Storm Grate/Utility Hazard? | N/A  |
|                                         | Obstruction Type      |      |      | Storm Grate/Utility Type    |      |
|                                         |                       | N/A  |      |                             | N/A  |
|                                         |                       |      | Yes  | Surface Condition? (G/P)    | Good |
|                                         |                       |      | No   | Curb Slope (%)              | 12.5 |