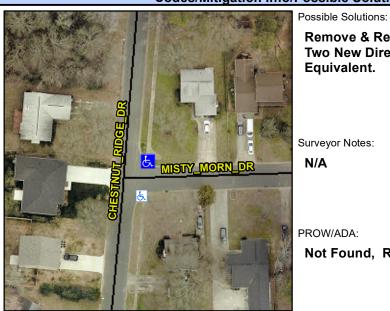

## **Access Compliance Report Public Rights-of-Way** (Curb Ramps)

Intersection ID: 10605 Main Street: CHESTNUT RIDGE DR **Cross Street: MISTY MORN DR** Location: NE ADA ID: E391D61A196D Ramp Type: BlendTrans1 Initial Pass/Fail: Fail **Overall Compliance: No Severity Score:** 10

**Codes/Mitigation Info/Possible Solution** 

**MISTY MORN LN** Street 1 Name Stop Condition-Street 1 StopSign Street 2 Name N/A Stop Condition-Street 2 N/A **Remove & Replace Curb Ramp With Two New Directional Ramps or** Equivalent.