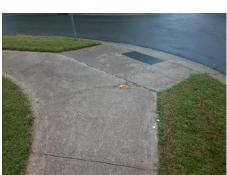

## **Access Compliance Report Public Rights-of-Way** (Curb Ramps)

Intersection ID: 10605 Main Street: CHESTNUT RIDGE DR **Cross Street: MISTY MORN DR** Location: NE ADA ID: E391D61A196D Ramp Type: BlendTrans1 Initial Pass/Fail: Fail **Overall Compliance: No Severity Score:** 10

**Codes/Mitigation Info/Possible Solution** 

**MISTY MORN LN** Street 1 Name Stop Condition-Street 1 StopSign Street 2 Name N/A Stop Condition-Street 2 N/A **Remove & Replace Curb Ramp With Two New Directional Ramps or** Equivalent.

Surveyor Notes:

N/A

PROW/ADA:

Not Found, R304.5.1, R304.5.3

3200.00

| Field Measurements/Component Compliance |                       |      |      |                             |      |
|-----------------------------------------|-----------------------|------|------|-----------------------------|------|
| Compliance Description                  |                       | Data | Comp | liance Description          | Data |
| N/A                                     | Ramp Length (in)      | 73.0 | Yes  | BlendTrans Slope (%)        | 4.3  |
| No                                      | Ramp Width (in)       | 47.0 | No   | BlendTrans XSlope (%)       | 3.7  |
| N/A                                     | Flare Type LT         | N/A  | N/A  | Flare Type RT               | N/A  |
| N/A                                     | Flare Slope LT (%)    | N/A  | N/A  | Flare Slope RT (%)          | N/A  |
| N/A                                     | Flare Traversable LT? | N/A  | N/A  | Flare Traversable RT?       | N/A  |
| N/A                                     | Landing Length (in)   | N/A  | N/A  | DWS Provided?               | N/A  |
| N/A                                     | Landing Width (in)    | N/A  | N/A  | DWS Contrast?               | N/A  |
| N/A                                     | Landing Slope (%)     | N/A  | N/A  | DWS Length (in)             | N/A  |
| N/A                                     | Landing X Slope (%)   | N/A  | N/A  | DWS Full Width?             | N/A  |
| N/A                                     | Landing Curb? (Y/N)   | N/A  | N/A  | DWS Offset (in)             | N/A  |
| N/A                                     | Shared Landing?       | N/A  |      |                             |      |
| N/A                                     | Gutter Ponding?       | N/A  | N/A  | Gutter Slope (%)            | N/A  |
| N/A                                     | Gutter Lip Ht (in)    | 0.5  | N/A  | Gutter X Slope (%)          | N/A  |
| N/A                                     | Painted X Walk1?      | No   | N/A  | Painted X Walk2?            | N/A  |
|                                         | X Walk 1 Direction    | To S |      | X Walk 2 Direction          | N/A  |
|                                         | X Walk 1 Width (in)   | N/A  |      | X Walk 2 Width (in)         | N/A  |
|                                         | X Walk 1 Slope (%)    | 3.2  |      | X Walk 2 Slope (%)          | N/A  |
|                                         | X Walk 1 X Slope (%)  | 0.2  |      | X Walk 2 X Slope (%)        | N/A  |
| N/A                                     | Ramp inside XWalk1?   | N/A  | N/A  | Ramp inside XWalk2?         | N/A  |
|                                         | Road Slope (%)        | 0.2  |      | Clear Space?                | N/A  |
|                                         | Road X Slope (%)      | 3.2  | N/A  | Clear Space to XWalk (in)   | N/A  |
| N/A                                     | Any Obstructions?     | N/A  | N/A  | Storm Grate/Utility Hazard? | N/A  |
|                                         | Obstruction Type      |      |      | Storm Grate/Utility Type    |      |
|                                         |                       | N/A  |      |                             | N/A  |
|                                         |                       |      | Yes  | Surface Condition? (G/P)    | Good |
|                                         |                       |      | No   | Curb Slope (%)              | 12.5 |