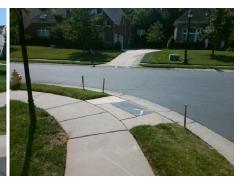

## Access Compliance Report Public Rights-of-Way (Curb Ramps)

Intersection ID: 47971 Main Street: SOUTH\_CREEK\_RD Cross Street: KYRENE\_RD Location: N

ADA ID: E3A6D49D991D Ramp Type: PerpDiag Initial Pass/Fail: Fail Overall Compliance: No Severity Score: 8.75

## Field Measurements/Component Compliance

Street 1 Name
Stop Condition-Street 2
Street 2 Name
Stop Condition-Street 1

KYRENE RD StopSign SOUTH CREEK RD None Possible Solutions:

Remove & Replace Curb Ramp With Two New Directional Ramps or Equivalent.

Surveyor Notes:

N/A

PROW/ADA:

Not Found, R304.5.1

Total Cost: \$ 3200.00

Compliance Description Data Compliance Description Data Yes Ramp Slope (%) N/A Ramp Length (in) 47.0 5.0 Yes Ramp XSlope (%) No Ramp Width (in) 46.5 0.9 N/A N/A Flare Type LT N/A Flare Type RT N/A N/A N/A N/A Flare Slope RT (%) N/A Flare Slope LT (%) N/A Flare Traversable LT? N/A N/A Flare Traversable RT? N/A N/A N/A N/A DWS Provided? N/A Landing Length (in) N/A Landing Width (in) N/A N/A **DWS Contrast?** N/A N/A N/A N/A Landing Slope (%) DWS Length (in) N/A N/A Landing X Slope (%) N/A N/A DWS Full Width? N/A N/A Landing Curb? (Y/N) N/A N/A DWS Offset (in) N/A N/A N/A Shared Landing? N/A **Gutter Ponding?** N/A N/A Gutter Slope (%) N/A N/A Gutter Lip Ht (in) N/A N/A Gutter X Slope (%) N/A N/A Painted X Walk1? No N/A Painted X Walk2? No X Walk 1 Direction To SW X Walk 2 Direction To SE N/A N/A N/A X Walk 1 Width (in) X Walk 2 Width (in) N/A X Walk 1 Slope (%) 0.6 X Walk 2 Slope (%) 2.5 X Walk 1 X Slope (%) 2.6 X Walk 2 X Slope (%) 0.0 N/A N/A N/A Ramp inside XWalk2? N/A Ramp inside XWalk1? Road Slope (%) 2.0 N/A Clear Space? N/A N/A Road X Slope (%) 1.1 Clear Space to XWalk (in) N/A N/A N/A N/A Any Obstructions? Storm Grate/Utility Hazard? N/A