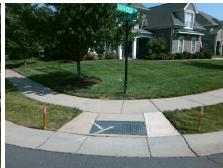

## Access Compliance Report Public Rights-of-Way (Curb Ramps)

Intersection ID: 47971 Main Street: SOUTH\_CREEK\_RD Cross Street: KYRENE\_RD Location: N

ADA ID: E3A6D49D991D Ramp Type: PerpDiag Initial Pass/Fail: Fail Overall Compliance: No Severity Score: 8.75

## Field Measurements/Component Compliance

Street 1 Name
Stop Condition-Street 2
Street 2 Name
Stop Condition-Street 1

KYRENE RD StopSign SOUTH CREEK RD None Possible Solutions:

Remove & Replace Curb Ramp With Two New Directional Ramps or Equivalent.

Surveyor Notes:

N/A

PROW/ADA:

Not Found, R304.5.1

Total Cost: \$ 3200.00

Compliance Description Data Compliance Description Data Yes Ramp Slope (%) N/A Ramp Length (in) 47.0 5.0 Yes Ramp XSlope (%) No Ramp Width (in) 46.5 0.9 N/A N/A Flare Type LT N/A Flare Type RT N/A N/A N/A N/A Flare Slope RT (%) N/A Flare Slope LT (%) N/A Flare Traversable LT? N/A N/A Flare Traversable RT? N/A N/A N/A N/A DWS Provided? N/A Landing Length (in) N/A Landing Width (in) N/A N/A **DWS Contrast?** N/A N/A N/A N/A Landing Slope (%) DWS Length (in) N/A N/A Landing X Slope (%) N/A N/A DWS Full Width? N/A N/A Landing Curb? (Y/N) N/A N/A DWS Offset (in) N/A N/A N/A Shared Landing? N/A **Gutter Ponding?** N/A N/A Gutter Slope (%) N/A N/A Gutter Lip Ht (in) N/A N/A Gutter X Slope (%) N/A N/A Painted X Walk1? No N/A Painted X Walk2? No X Walk 1 Direction To SW X Walk 2 Direction To SE N/A N/A N/A X Walk 1 Width (in) X Walk 2 Width (in) N/A X Walk 1 Slope (%) 0.6 X Walk 2 Slope (%) 2.5 X Walk 1 X Slope (%) 2.6 X Walk 2 X Slope (%) 0.0 N/A N/A N/A Ramp inside XWalk2? N/A Ramp inside XWalk1? Road Slope (%) 2.0 N/A Clear Space? N/A N/A Road X Slope (%) 1.1 Clear Space to XWalk (in) N/A N/A N/A N/A Any Obstructions? Storm Grate/Utility Hazard? N/A