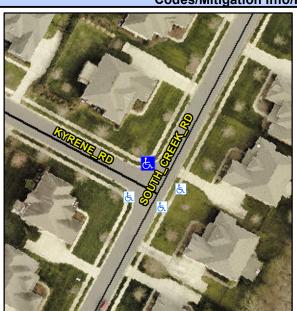

## Access Compliance Report Public Rights-of-Way (Curb Ramps)

Intersection ID: 47971 Main Street: SOUTH\_CREEK\_RD Cross Street: KYRENE\_RD Location: N

ADA ID: E3A6D49D991D Ramp Type: PerpDiag Initial Pass/Fail: Fail Overall Compliance: No Severity Score: 8.75

## Field Measurements/Component Compliance

Street 1 Name
Stop Condition-Street 2
Street 2 Name
Stop Condition-Street 1

KYRENE RD StopSign SOUTH CREEK RD None Possible Solutions:

Remove & Replace Curb Ramp With Two New Directional Ramps or Equivalent.