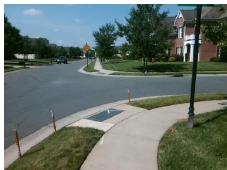

## Access Compliance Report Public Rights-of-Way (Curb Ramps)

Intersection ID: 47971 Main Street: SOUTH\_CREEK\_RD Cross Street: KYRENE\_RD Location: N

ADA ID: E3A6D49D991D Ramp Type: PerpDiag Initial Pass/Fail: Fail Overall Compliance: No Severity Score: 8.75

## Field Measurements/Component Compliance

Street 1 Name
Stop Condition-Street 2
Street 2 Name
Stop Condition-Street 1

KYRENE RD StopSign SOUTH CREEK RD None Possible Solutions:

Remove & Replace Curb Ramp With Two New Directional Ramps or Equivalent.

Surveyor Notes:

N/A

PROW/ADA:

Not Found, R304.5.1

Total Cost: \$ 3200.00

Compliance Description Data Compliance Description Data Yes Ramp Slope (%) N/A Ramp Length (in) 47.0 5.0 Yes Ramp XSlope (%) No Ramp Width (in) 46.5 0.9 N/A N/A Flare Type LT N/A Flare Type RT N/A N/A N/A N/A Flare Slope RT (%) N/A Flare Slope LT (%) N/A Flare Traversable LT? N/A N/A Flare Traversable RT? N/A N/A N/A N/A DWS Provided? N/A Landing Length (in) N/A Landing Width (in) N/A N/A **DWS Contrast?** N/A N/A N/A N/A Landing Slope (%) DWS Length (in) N/A N/A Landing X Slope (%) N/A N/A DWS Full Width? N/A N/A Landing Curb? (Y/N) N/A N/A DWS Offset (in) N/A N/A N/A Shared Landing? N/A **Gutter Ponding?** N/A N/A Gutter Slope (%) N/A N/A Gutter Lip Ht (in) N/A N/A Gutter X Slope (%) N/A N/A Painted X Walk1? No N/A Painted X Walk2? No X Walk 1 Direction To SW X Walk 2 Direction To SE N/A N/A N/A X Walk 1 Width (in) X Walk 2 Width (in) N/A X Walk 1 Slope (%) 0.6 X Walk 2 Slope (%) 2.5 X Walk 1 X Slope (%) 2.6 X Walk 2 X Slope (%) 0.0 N/A N/A N/A Ramp inside XWalk2? N/A Ramp inside XWalk1? Road Slope (%) 2.0 N/A Clear Space? N/A N/A Road X Slope (%) 1.1 Clear Space to XWalk (in) N/A N/A N/A N/A Any Obstructions? Storm Grate/Utility Hazard? N/A