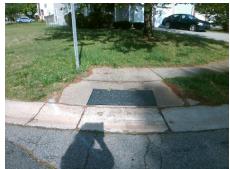

## Field Measurements/Component Compliance

Street 1 Name MORROWOOD LN
Stop Condition-Street 2 StopSign
Street 2 Name N/A
Stop Condition-Street 1 N/A

Possible Solutions:

Remove & Replace Entire Ramp.

Note Surveyor Notes:

N/A

Note Surveyor Notes:

N/A

Note Found, R304.2.2

Total Cost: \$ 1850.00

| Field Measurements/Component Compliance |                       |       |                        |                             |      |
|-----------------------------------------|-----------------------|-------|------------------------|-----------------------------|------|
| Compliance Description                  |                       | Data  | Compliance Description |                             | Data |
| N/A                                     | Ramp Length (in)      | 45.5  | No                     | Ramp Slope (%)              | 8.5  |
| Yes                                     | Ramp Width (in)       | 48.0  | Yes                    | Ramp XSlope (%)             | 0.2  |
| N/A                                     | Flare Type LT         | N/A   | N/A                    | Flare Type RT               | N/A  |
| N/A                                     | Flare Slope LT (%)    | N/A   | N/A                    | Flare Slope RT (%)          | N/A  |
| N/A                                     | Flare Traversable LT? | N/A   | N/A                    | Flare Traversable RT?       | N/A  |
| N/A                                     | Landing Length (in)   | N/A   | N/A                    | DWS Provided?               | N/A  |
| N/A                                     | Landing Width (in)    | N/A   | N/A                    | DWS Contrast?               | N/A  |
| N/A                                     | Landing Slope (%)     | N/A   | N/A                    | DWS Length (in)             | N/A  |
| N/A                                     | Landing X Slope (%)   | N/A   | N/A                    | DWS Full Width?             | N/A  |
| N/A                                     | Landing Curb? (Y/N)   | N/A   | N/A                    | DWS Offset (in)             | N/A  |
| N/A                                     | Shared Landing?       | N/A   |                        |                             |      |
| N/A                                     | Gutter Ponding?       | N/A   | N/A                    | Gutter Slope (%)            | N/A  |
| N/A                                     | Gutter Lip Ht (in)    | N/A   | N/A                    | Gutter X Slope (%)          | N/A  |
| N/A                                     | Painted X Walk1?      | No    | N/A                    | Painted X Walk2?            | N/A  |
|                                         | X Walk 1 Direction    | To SE |                        | X Walk 2 Direction          | N/A  |
| N/A                                     | X Walk 1 Width (in)   | N/A   | N/A                    | X Walk 2 Width (in)         | N/A  |
|                                         | X Walk 1 Slope (%)    | 3.2   |                        | X Walk 2 Slope (%)          | N/A  |
|                                         | X Walk 1 X Slope (%)  | 2.3   |                        | X Walk 2 X Slope (%)        | N/A  |
| N/A                                     | Ramp inside XWalk1?   | N/A   | N/A                    | Ramp inside XWalk2?         | N/A  |
|                                         | Road Slope (%)        | N/A   | N/A                    | Clear Space?                | N/A  |
|                                         | Road X Slope (%)      | N/A   | N/A                    | Clear Space to XWalk (in)   | N/A  |
| N/A                                     | Any Obstructions?     | N/A   | N/A                    | Storm Grate/Utility Hazard? | N/A  |
|                                         | Obstruction Type      |       |                        | Storm Grate/Utility Type    |      |
|                                         |                       | N/A   |                        |                             | N/A  |
|                                         |                       |       | Yes                    | Surface Condition? (G/P)    | Good |
|                                         |                       |       |                        |                             |      |