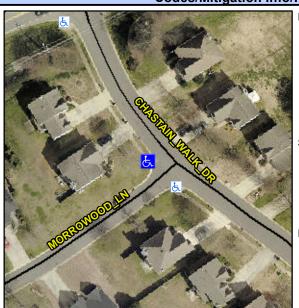

## Access Compliance Report Public Rights-of-Way (Curb Ramps)

Intersection ID: 28417 Main Street: CHASTAIN\_WALK\_DR Cross Street: MORROWOOD\_LN Location: NE
ADA ID: E3B0AEA72B04 Ramp Type: Perp Initial Pass/Fail: Fail Overall Compliance: No Severity Score: 12.5