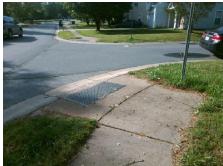

## Field Measurements/Component Compliance

Street 1 Name MORROWOOD LN
Stop Condition-Street 2 StopSign
Street 2 Name N/A
Stop Condition-Street 1 N/A

Possible Solutions:

Remove & Replace Entire Ramp.

Note Surveyor Notes:

N/A

Note Surveyor Notes:

N/A

Note Found, R304.2.2

Total Cost: \$ 1850.00

| Field Measurements/Component Compliance |                       |       |                        |                             |      |
|-----------------------------------------|-----------------------|-------|------------------------|-----------------------------|------|
| Compliance Description                  |                       | Data  | Compliance Description |                             | Data |
| N/A                                     | Ramp Length (in)      | 45.5  | No                     | Ramp Slope (%)              | 8.5  |
| Yes                                     | Ramp Width (in)       | 48.0  | Yes                    | Ramp XSlope (%)             | 0.2  |
| N/A                                     | Flare Type LT         | N/A   | N/A                    | Flare Type RT               | N/A  |
| N/A                                     | Flare Slope LT (%)    | N/A   | N/A                    | Flare Slope RT (%)          | N/A  |
| N/A                                     | Flare Traversable LT? | N/A   | N/A                    | Flare Traversable RT?       | N/A  |
| N/A                                     | Landing Length (in)   | N/A   | N/A                    | DWS Provided?               | N/A  |
| N/A                                     | Landing Width (in)    | N/A   | N/A                    | DWS Contrast?               | N/A  |
| N/A                                     | Landing Slope (%)     | N/A   | N/A                    | DWS Length (in)             | N/A  |
| N/A                                     | Landing X Slope (%)   | N/A   | N/A                    | DWS Full Width?             | N/A  |
| N/A                                     | Landing Curb? (Y/N)   | N/A   | N/A                    | DWS Offset (in)             | N/A  |
| N/A                                     | Shared Landing?       | N/A   |                        |                             |      |
| N/A                                     | Gutter Ponding?       | N/A   | N/A                    | Gutter Slope (%)            | N/A  |
| N/A                                     | Gutter Lip Ht (in)    | N/A   | N/A                    | Gutter X Slope (%)          | N/A  |
| N/A                                     | Painted X Walk1?      | No    | N/A                    | Painted X Walk2?            | N/A  |
|                                         | X Walk 1 Direction    | To SE |                        | X Walk 2 Direction          | N/A  |
| N/A                                     | X Walk 1 Width (in)   | N/A   | N/A                    | X Walk 2 Width (in)         | N/A  |
|                                         | X Walk 1 Slope (%)    | 3.2   |                        | X Walk 2 Slope (%)          | N/A  |
|                                         | X Walk 1 X Slope (%)  | 2.3   |                        | X Walk 2 X Slope (%)        | N/A  |
| N/A                                     | Ramp inside XWalk1?   | N/A   | N/A                    | Ramp inside XWalk2?         | N/A  |
|                                         | Road Slope (%)        | N/A   | N/A                    | Clear Space?                | N/A  |
|                                         | Road X Slope (%)      | N/A   | N/A                    | Clear Space to XWalk (in)   | N/A  |
| N/A                                     | Any Obstructions?     | N/A   | N/A                    | Storm Grate/Utility Hazard? | N/A  |
|                                         | Obstruction Type      |       |                        | Storm Grate/Utility Type    |      |
|                                         |                       | N/A   |                        |                             | N/A  |
|                                         |                       |       | Yes                    | Surface Condition? (G/P)    | Good |
|                                         |                       |       |                        |                             |      |