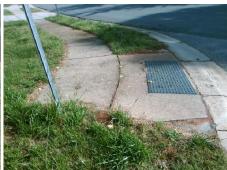

## Field Measurements/Component Compliance

Street 1 Name MORROWOOD LN
Stop Condition-Street 2 StopSign
Street 2 Name N/A
Stop Condition-Street 1 N/A

Possible Solutions:

Remove & Replace Entire Ramp.

Note Surveyor Notes:

N/A

Note Surveyor Notes:

N/A

Note Found, R304.2.2

Total Cost: \$ 1850.00

| Field Measurements/Component Compliance |                       |       |                        |                             |      |
|-----------------------------------------|-----------------------|-------|------------------------|-----------------------------|------|
| Compliance Description                  |                       | Data  | Compliance Description |                             | Data |
| N/A                                     | Ramp Length (in)      | 45.5  | No                     | Ramp Slope (%)              | 8.5  |
| Yes                                     | Ramp Width (in)       | 48.0  | Yes                    | Ramp XSlope (%)             | 0.2  |
| N/A                                     | Flare Type LT         | N/A   | N/A                    | Flare Type RT               | N/A  |
| N/A                                     | Flare Slope LT (%)    | N/A   | N/A                    | Flare Slope RT (%)          | N/A  |
| N/A                                     | Flare Traversable LT? | N/A   | N/A                    | Flare Traversable RT?       | N/A  |
| N/A                                     | Landing Length (in)   | N/A   | N/A                    | DWS Provided?               | N/A  |
| N/A                                     | Landing Width (in)    | N/A   | N/A                    | DWS Contrast?               | N/A  |
| N/A                                     | Landing Slope (%)     | N/A   | N/A                    | DWS Length (in)             | N/A  |
| N/A                                     | Landing X Slope (%)   | N/A   | N/A                    | DWS Full Width?             | N/A  |
| N/A                                     | Landing Curb? (Y/N)   | N/A   | N/A                    | DWS Offset (in)             | N/A  |
| N/A                                     | Shared Landing?       | N/A   |                        |                             |      |
| N/A                                     | Gutter Ponding?       | N/A   | N/A                    | Gutter Slope (%)            | N/A  |
| N/A                                     | Gutter Lip Ht (in)    | N/A   | N/A                    | Gutter X Slope (%)          | N/A  |
| N/A                                     | Painted X Walk1?      | No    | N/A                    | Painted X Walk2?            | N/A  |
|                                         | X Walk 1 Direction    | To SE |                        | X Walk 2 Direction          | N/A  |
| N/A                                     | X Walk 1 Width (in)   | N/A   | N/A                    | X Walk 2 Width (in)         | N/A  |
|                                         | X Walk 1 Slope (%)    | 3.2   |                        | X Walk 2 Slope (%)          | N/A  |
|                                         | X Walk 1 X Slope (%)  | 2.3   |                        | X Walk 2 X Slope (%)        | N/A  |
| N/A                                     | Ramp inside XWalk1?   | N/A   | N/A                    | Ramp inside XWalk2?         | N/A  |
|                                         | Road Slope (%)        | N/A   | N/A                    | Clear Space?                | N/A  |
|                                         | Road X Slope (%)      | N/A   | N/A                    | Clear Space to XWalk (in)   | N/A  |
| N/A                                     | Any Obstructions?     | N/A   | N/A                    | Storm Grate/Utility Hazard? | N/A  |
|                                         | Obstruction Type      |       |                        | Storm Grate/Utility Type    |      |
|                                         |                       | N/A   |                        |                             | N/A  |
|                                         |                       |       | Yes                    | Surface Condition? (G/P)    | Good |
|                                         |                       |       |                        |                             |      |