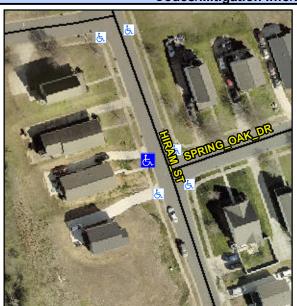

## Access Compliance Report Public Rights-of-Way (Curb Ramps)

Intersection ID: 44825 Main Street: SPRING\_OAK\_DR Cross Street: HIRAM\_ST Location: NW

ADA ID: E3B2B6E5BAD4 Ramp Type: Perp Initial Pass/Fail: Fail Overall Compliance: No Severity Score: 21.25