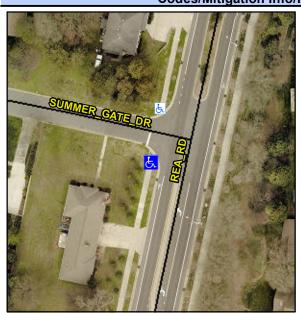

## Access Compliance Report Public Rights-of-Way (Curb Ramps)

Intersection ID: 25269Main Street:REA\_RDCross Street:SUMMER\_GATE\_DRLocation:SWADA ID: E3B6921DF84ERamp Type:Directional1Initial Pass/Fail:FailOverall Compliance:NoSeverity Score:1.25

## Field Measurements/Component Compliance

Street 1 Name
SUMMER GATE DR
Stop Condition-Street 1
StopSign
Street 2 Name
N/A
Stop Condition-Street 2
N/A

| Possible Solutions:           |  |  |  |  |  |  |
|-------------------------------|--|--|--|--|--|--|
| Remove & Replace Entire Ramp. |  |  |  |  |  |  |
|                               |  |  |  |  |  |  |
|                               |  |  |  |  |  |  |
|                               |  |  |  |  |  |  |
|                               |  |  |  |  |  |  |
|                               |  |  |  |  |  |  |
| Surveyor Notes:               |  |  |  |  |  |  |
| N/A                           |  |  |  |  |  |  |
|                               |  |  |  |  |  |  |
|                               |  |  |  |  |  |  |
| BB0W/4B4                      |  |  |  |  |  |  |
| PROW/ADA:                     |  |  |  |  |  |  |
| R304.5.3                      |  |  |  |  |  |  |
|                               |  |  |  |  |  |  |
|                               |  |  |  |  |  |  |
|                               |  |  |  |  |  |  |
|                               |  |  |  |  |  |  |
|                               |  |  |  |  |  |  |
|                               |  |  |  |  |  |  |