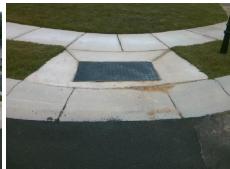

## **Access Compliance Report Public Rights-of-Way** (Curb Ramps)

Intersection ID: 52718 Main Street: AGAVA\_LN Cross Street: MAIDENHAIR\_CT Location: NE ADA ID: E3B88BDC0C6C **Overall Compliance: No Severity Score:** Ramp Type: Perp Initial Pass/Fail: Fail 1.25

Codes/Mitigation Info/Possible Solution

**MAIDENHAIR CT** Street 1 Name Stop Condition-Street 2 StopSign Street 2 Name N/A Stop Condition-Street 1 N/A

| - COCIDIO COIGNICH            |     |
|-------------------------------|-----|
| Possible Solutions:           | Cor |
| Remove & Replace Entire Ramp. | N/A |
|                               | Yes |
|                               | N/A |
|                               | N/A |
|                               | N/A |
|                               | N/A |
| Surveyor Notes:               | N/A |
| N/A                           | N/A |
|                               | N/A |
|                               | N/A |
|                               | N/A |
| PROW/ADA:                     | N/A |
| Not Found, R304.5.3           | N/A |
|                               | N/A |
|                               | N/A |
|                               | N/A |

Total Cost: 1850.00

| Field Measurements/Component Compliance |                       |      |      |                             |      |  |  |
|-----------------------------------------|-----------------------|------|------|-----------------------------|------|--|--|
| Comp                                    | liance Description    | Data | Comp | liance Description          | Data |  |  |
| N/A                                     | Ramp Length (in)      | 49.0 | Yes  | Ramp Slope (%)              | 5.2  |  |  |
| Yes                                     | Ramp Width (in)       | 48.0 | No   | Ramp XSlope (%)             | 2.5  |  |  |
| N/A                                     | Flare Type LT         | N/A  | N/A  | Flare Type RT               | N/A  |  |  |
| N/A                                     | Flare Slope LT (%)    | N/A  | N/A  | Flare Slope RT (%)          | N/A  |  |  |
| N/A                                     | Flare Traversable LT? | N/A  | N/A  | Flare Traversable RT?       | N/A  |  |  |
| N/A                                     | Landing Length (in)   | N/A  | N/A  | DWS Provided?               | N/A  |  |  |
| N/A                                     | Landing Width (in)    | N/A  | N/A  | DWS Contrast?               | N/A  |  |  |
| N/A                                     | Landing Slope (%)     | N/A  | N/A  | DWS Length (in)             | N/A  |  |  |
| N/A                                     | Landing X Slope (%)   | N/A  | N/A  | DWS Full Width?             | N/A  |  |  |
| N/A                                     | Landing Curb? (Y/N)   | N/A  | N/A  | DWS Offset (in)             | N/A  |  |  |
| N/A                                     | Shared Landing?       | N/A  |      |                             |      |  |  |
| N/A                                     | Gutter Ponding?       | N/A  | N/A  | Gutter Slope (%)            | N/A  |  |  |
| N/A                                     | Gutter Lip Ht (in)    | N/A  | N/A  | Gutter X Slope (%)          | N/A  |  |  |
| N/A                                     | Painted X Walk1?      | No   | N/A  | Painted X Walk2?            | N/A  |  |  |
|                                         | X Walk 1 Direction    | To W |      | X Walk 2 Direction          | N/A  |  |  |
| N/A                                     | X Walk 1 Width (in)   | N/A  | N/A  | X Walk 2 Width (in)         | N/A  |  |  |
|                                         | X Walk 1 Slope (%)    | 2.2  |      | X Walk 2 Slope (%)          | N/A  |  |  |
|                                         | X Walk 1 X Slope (%)  | 1.3  |      | X Walk 2 X Slope (%)        | N/A  |  |  |
| N/A                                     | Ramp inside XWalk1?   | N/A  | N/A  | Ramp inside XWalk2?         | N/A  |  |  |
|                                         | Road Slope (%)        | N/A  | N/A  | Clear Space?                | N/A  |  |  |
|                                         | Road X Slope (%)      | N/A  | N/A  | Clear Space to XWalk (in)   | N/A  |  |  |
| N/A                                     | Any Obstructions?     | N/A  | N/A  | Storm Grate/Utility Hazard? | N/A  |  |  |
|                                         | Obstruction Type      |      |      | Storm Grate/Utility Type    |      |  |  |
|                                         |                       | N/A  |      |                             | N/A  |  |  |
|                                         |                       |      | Yes  | Surface Condition? (G/P)    | Good |  |  |
| 17000                                   |                       |      |      |                             |      |  |  |