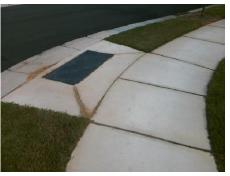

## **Access Compliance Report Public Rights-of-Way** (Curb Ramps)

Intersection ID: 52718 Main Street: AGAVA\_LN Cross Street: MAIDENHAIR\_CT Location: NE ADA ID: E3B88BDC0C6C **Overall Compliance: No Severity Score:** Ramp Type: Perp Initial Pass/Fail: Fail 1.25

Codes/Mitigation Info/Possible Solution

**MAIDENHAIR CT** Street 1 Name Stop Condition-Street 2 StopSign Street 2 Name N/A Stop Condition-Street 1 N/A

| - COCIDIO COIGNICH            |     |
|-------------------------------|-----|
| Possible Solutions:           | Cor |
| Remove & Replace Entire Ramp. | N/A |
|                               | Yes |
|                               | N/A |
|                               | N/A |
|                               | N/A |
|                               | N/A |
| Surveyor Notes:               | N/A |
| N/A                           | N/A |
|                               | N/A |
|                               | N/A |
|                               | N/A |
| PROW/ADA:                     | N/A |
| Not Found, R304.5.3           | N/A |
|                               | N/A |
|                               | N/A |
|                               | N/A |

Total Cost: 1850.00

| Field Measurements/Component Compliance |                       |      |      |                             |      |  |  |
|-----------------------------------------|-----------------------|------|------|-----------------------------|------|--|--|
| Comp                                    | liance Description    | Data | Comp | liance Description          | Data |  |  |
| N/A                                     | Ramp Length (in)      | 49.0 | Yes  | Ramp Slope (%)              | 5.2  |  |  |
| Yes                                     | Ramp Width (in)       | 48.0 | No   | Ramp XSlope (%)             | 2.5  |  |  |
| N/A                                     | Flare Type LT         | N/A  | N/A  | Flare Type RT               | N/A  |  |  |
| N/A                                     | Flare Slope LT (%)    | N/A  | N/A  | Flare Slope RT (%)          | N/A  |  |  |
| N/A                                     | Flare Traversable LT? | N/A  | N/A  | Flare Traversable RT?       | N/A  |  |  |
| N/A                                     | Landing Length (in)   | N/A  | N/A  | DWS Provided?               | N/A  |  |  |
| N/A                                     | Landing Width (in)    | N/A  | N/A  | DWS Contrast?               | N/A  |  |  |
| N/A                                     | Landing Slope (%)     | N/A  | N/A  | DWS Length (in)             | N/A  |  |  |
| N/A                                     | Landing X Slope (%)   | N/A  | N/A  | DWS Full Width?             | N/A  |  |  |
| N/A                                     | Landing Curb? (Y/N)   | N/A  | N/A  | DWS Offset (in)             | N/A  |  |  |
| N/A                                     | Shared Landing?       | N/A  |      |                             |      |  |  |
| N/A                                     | Gutter Ponding?       | N/A  | N/A  | Gutter Slope (%)            | N/A  |  |  |
| N/A                                     | Gutter Lip Ht (in)    | N/A  | N/A  | Gutter X Slope (%)          | N/A  |  |  |
| N/A                                     | Painted X Walk1?      | No   | N/A  | Painted X Walk2?            | N/A  |  |  |
|                                         | X Walk 1 Direction    | To W |      | X Walk 2 Direction          | N/A  |  |  |
| N/A                                     | X Walk 1 Width (in)   | N/A  | N/A  | X Walk 2 Width (in)         | N/A  |  |  |
|                                         | X Walk 1 Slope (%)    | 2.2  |      | X Walk 2 Slope (%)          | N/A  |  |  |
|                                         | X Walk 1 X Slope (%)  | 1.3  |      | X Walk 2 X Slope (%)        | N/A  |  |  |
| N/A                                     | Ramp inside XWalk1?   | N/A  | N/A  | Ramp inside XWalk2?         | N/A  |  |  |
|                                         | Road Slope (%)        | N/A  | N/A  | Clear Space?                | N/A  |  |  |
|                                         | Road X Slope (%)      | N/A  | N/A  | Clear Space to XWalk (in)   | N/A  |  |  |
| N/A                                     | Any Obstructions?     | N/A  | N/A  | Storm Grate/Utility Hazard? | N/A  |  |  |
|                                         | Obstruction Type      |      |      | Storm Grate/Utility Type    |      |  |  |
|                                         |                       | N/A  |      |                             | N/A  |  |  |
|                                         |                       |      | Yes  | Surface Condition? (G/P)    | Good |  |  |
| 17000                                   |                       |      |      |                             |      |  |  |