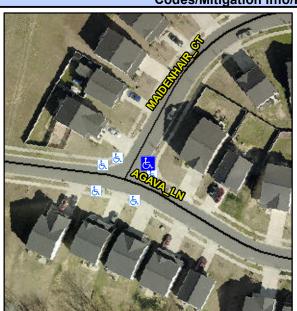

## **Access Compliance Report Public Rights-of-Way** (Curb Ramps)

Intersection ID: 52718 Main Street: AGAVA\_LN Cross Street: MAIDENHAIR\_CT Location: NE ADA ID: E3B88BDC0C6C **Overall Compliance: No Severity Score:** Ramp Type: Perp Initial Pass/Fail: Fail 1.25

Codes/Mitigation Info/Possible Solution

**MAIDENHAIR CT** Street 1 Name Stop Condition-Street 2 StopSign Street 2 Name N/A Stop Condition-Street 1 N/A

| - COCIDIO COIGNICH            |     |
|-------------------------------|-----|
| Possible Solutions:           | Cor |
| Remove & Replace Entire Ramp. | N/A |
|                               | Yes |
|                               | N/A |
|                               | N/A |
|                               | N/A |
|                               | N/A |
| Surveyor Notes:               | N/A |
| N/A                           | N/A |
|                               | N/A |
|                               | N/A |
|                               | N/A |
| PROW/ADA:                     | N/A |
| Not Found, R304.5.3           | N/A |
|                               | N/A |
|                               | N/A |
|                               | N/A |