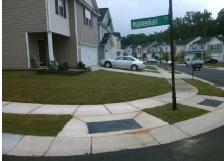

## **Access Compliance Report Public Rights-of-Way** (Curb Ramps)

Intersection ID: 52718 Main Street: AGAVA\_LN Cross Street: MAIDENHAIR\_CT Location: NE ADA ID: E3B88BDC0C6C **Overall Compliance: No Severity Score:** Ramp Type: Perp Initial Pass/Fail: Fail 1.25

Codes/Mitigation Info/Possible Solution

**MAIDENHAIR CT** Street 1 Name Stop Condition-Street 2 StopSign Street 2 Name N/A Stop Condition-Street 1 N/A

| - COCIDIO COIGNICH            |     |
|-------------------------------|-----|
| Possible Solutions:           | Cor |
| Remove & Replace Entire Ramp. | N/A |
|                               | Yes |
|                               | N/A |
|                               | N/A |
|                               | N/A |
|                               | N/A |
| Surveyor Notes:               | N/A |
| N/A                           | N/A |
|                               | N/A |
|                               | N/A |
|                               | N/A |
| PROW/ADA:                     | N/A |
| Not Found, R304.5.3           | N/A |
|                               | N/A |
|                               | N/A |
|                               | N/A |

Total Cost: 1850.00

| Field Measurements/Component Compliance |                       |      |      |                             |      |  |  |
|-----------------------------------------|-----------------------|------|------|-----------------------------|------|--|--|
| Comp                                    | liance Description    | Data | Comp | liance Description          | Data |  |  |
| N/A                                     | Ramp Length (in)      | 49.0 | Yes  | Ramp Slope (%)              | 5.2  |  |  |
| Yes                                     | Ramp Width (in)       | 48.0 | No   | Ramp XSlope (%)             | 2.5  |  |  |
| N/A                                     | Flare Type LT         | N/A  | N/A  | Flare Type RT               | N/A  |  |  |
| N/A                                     | Flare Slope LT (%)    | N/A  | N/A  | Flare Slope RT (%)          | N/A  |  |  |
| N/A                                     | Flare Traversable LT? | N/A  | N/A  | Flare Traversable RT?       | N/A  |  |  |
| N/A                                     | Landing Length (in)   | N/A  | N/A  | DWS Provided?               | N/A  |  |  |
| N/A                                     | Landing Width (in)    | N/A  | N/A  | DWS Contrast?               | N/A  |  |  |
| N/A                                     | Landing Slope (%)     | N/A  | N/A  | DWS Length (in)             | N/A  |  |  |
| N/A                                     | Landing X Slope (%)   | N/A  | N/A  | DWS Full Width?             | N/A  |  |  |
| N/A                                     | Landing Curb? (Y/N)   | N/A  | N/A  | DWS Offset (in)             | N/A  |  |  |
| N/A                                     | Shared Landing?       | N/A  |      |                             |      |  |  |
| N/A                                     | Gutter Ponding?       | N/A  | N/A  | Gutter Slope (%)            | N/A  |  |  |
| N/A                                     | Gutter Lip Ht (in)    | N/A  | N/A  | Gutter X Slope (%)          | N/A  |  |  |
| N/A                                     | Painted X Walk1?      | No   | N/A  | Painted X Walk2?            | N/A  |  |  |
|                                         | X Walk 1 Direction    | To W |      | X Walk 2 Direction          | N/A  |  |  |
| N/A                                     | X Walk 1 Width (in)   | N/A  | N/A  | X Walk 2 Width (in)         | N/A  |  |  |
|                                         | X Walk 1 Slope (%)    | 2.2  |      | X Walk 2 Slope (%)          | N/A  |  |  |
|                                         | X Walk 1 X Slope (%)  | 1.3  |      | X Walk 2 X Slope (%)        | N/A  |  |  |
| N/A                                     | Ramp inside XWalk1?   | N/A  | N/A  | Ramp inside XWalk2?         | N/A  |  |  |
|                                         | Road Slope (%)        | N/A  | N/A  | Clear Space?                | N/A  |  |  |
|                                         | Road X Slope (%)      | N/A  | N/A  | Clear Space to XWalk (in)   | N/A  |  |  |
| N/A                                     | Any Obstructions?     | N/A  | N/A  | Storm Grate/Utility Hazard? | N/A  |  |  |
|                                         | Obstruction Type      |      |      | Storm Grate/Utility Type    |      |  |  |
|                                         |                       | N/A  |      |                             | N/A  |  |  |
|                                         |                       |      | Yes  | Surface Condition? (G/P)    | Good |  |  |
| 17000                                   |                       |      |      |                             |      |  |  |