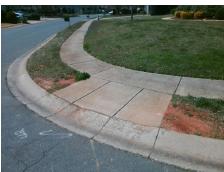

## Field Measurements/Component Compliance

Street 1 Name
Stop Condition-Street 2
Street 2 Name
Stop Condition-Street 1

ROTHE HOUSE RD None DUISKE ABBY CT StopSign Possible Solutions:

Remove & Replace Curb Ramp With Two New Directional Ramps or Equivalent.

Surveyor Notes:

N/A

PROW/ADA:

Not Found, R304.5.1, R304.5.3

Total Cost: \$ 3200.00

Compliance Description Data Compliance Description Data Yes Ramp Slope (%) N/A Ramp Length (in) 51.0 7.3 No Ramp XSlope (%) No Ramp Width (in) 36.0 3.0 N/A Flare Type LT N/A N/A Flare Type RT N/A N/A N/A N/A Flare Slope RT (%) N/A Flare Slope LT (%) N/A Flare Traversable LT? N/A N/A Flare Traversable RT? N/A N/A N/A N/A DWS Provided? N/A Landing Length (in) N/A Landing Width (in) N/A N/A **DWS Contrast?** N/A N/A N/A N/A Landing Slope (%) DWS Length (in) N/A N/A Landing X Slope (%) N/A N/A DWS Full Width? N/A N/A Landing Curb? (Y/N) N/A N/A DWS Offset (in) N/A N/A N/A Shared Landing? N/A Gutter Ponding? N/A N/A Gutter Slope (%) N/A N/A Gutter Lip Ht (in) N/A N/A Gutter X Slope (%) N/A N/A Painted X Walk1? No N/A Painted X Walk2? No X Walk 1 Direction To SE X Walk 2 Direction To NE N/A N/A X Walk 1 Width (in) N/A X Walk 2 Width (in) N/A X Walk 1 Slope (%) 0.7 X Walk 2 Slope (%) 1.7 X Walk 1 X Slope (%) 0.8 X Walk 2 X Slope (%) 1.4 N/A N/A N/A Ramp inside XWalk2? N/A Ramp inside XWalk1? Road Slope (%) 0.2 N/A Clear Space? N/A N/A Road X Slope (%) 3.1 Clear Space to XWalk (in) N/A N/A N/A Any Obstructions? N/A Storm Grate/Utility Hazard? N/A **Obstruction Type** Storm Grate/Utility Type N/A N/A Yes Surface Condition? (G/P) Good