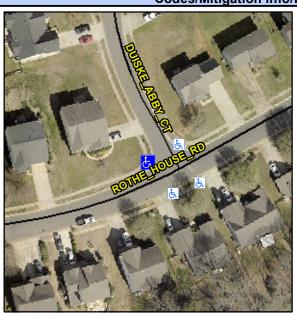

## Access Compliance Report Public Rights-of-Way (Curb Ramps)

Intersection ID: 32098 Main Street: DUISKE\_ABBY\_CT Cross Street: ROTHE\_HOUSE\_RD Location: NW
ADA ID: E3BADB0F273C Ramp Type: PerpDiag Initial Pass/Fail: Fail Overall Compliance: No Severity Score: 10