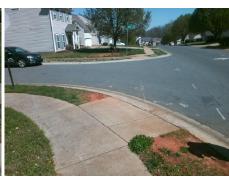

## Field Measurements/Component Compliance

Street 1 Name
Stop Condition-Street 2
Street 2 Name
Stop Condition-Street 1

ROTHE HOUSE RD None DUISKE ABBY CT StopSign Possible Solutions:

Remove & Replace Curb Ramp With Two New Directional Ramps or Equivalent.

Surveyor Notes:

N/A

PROW/ADA:

Not Found, R304.5.1, R304.5.3

Total Cost: \$ 3200.00

Compliance Description Data Compliance Description Data Yes Ramp Slope (%) N/A Ramp Length (in) 51.0 7.3 No Ramp XSlope (%) No Ramp Width (in) 36.0 3.0 N/A Flare Type LT N/A N/A Flare Type RT N/A N/A N/A N/A Flare Slope RT (%) N/A Flare Slope LT (%) N/A Flare Traversable LT? N/A N/A Flare Traversable RT? N/A N/A N/A N/A DWS Provided? N/A Landing Length (in) N/A Landing Width (in) N/A N/A **DWS Contrast?** N/A N/A N/A N/A Landing Slope (%) DWS Length (in) N/A N/A Landing X Slope (%) N/A N/A DWS Full Width? N/A N/A Landing Curb? (Y/N) N/A N/A DWS Offset (in) N/A N/A N/A Shared Landing? N/A Gutter Ponding? N/A N/A Gutter Slope (%) N/A N/A Gutter Lip Ht (in) N/A N/A Gutter X Slope (%) N/A N/A Painted X Walk1? No N/A Painted X Walk2? No X Walk 1 Direction To SE X Walk 2 Direction To NE N/A N/A X Walk 1 Width (in) N/A X Walk 2 Width (in) N/A X Walk 1 Slope (%) 0.7 X Walk 2 Slope (%) 1.7 X Walk 1 X Slope (%) 0.8 X Walk 2 X Slope (%) 1.4 N/A N/A N/A Ramp inside XWalk2? N/A Ramp inside XWalk1? Road Slope (%) 0.2 N/A Clear Space? N/A N/A Road X Slope (%) 3.1 Clear Space to XWalk (in) N/A N/A N/A Any Obstructions? N/A Storm Grate/Utility Hazard? N/A **Obstruction Type** Storm Grate/Utility Type N/A N/A Yes Surface Condition? (G/P) Good