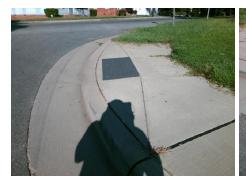

Remove & Replace Entire Ramp.

Surveyor Notes:

RT RP < 5%

PROW/ADA:

Not Found, R304.5.1, R304.5.1, R304.5.3, R304.3.2

Total Cost:

1600.00

| IN/A | riale Type LT         | IN/A  | IN/A | Flate Type IXT              | IN/A |
|------|-----------------------|-------|------|-----------------------------|------|
| N/A  | Flare Slope LT (%)    | N/A   | N/A  | Flare Slope RT (%)          | N/A  |
| N/A  | Flare Traversable LT? | N/A   | N/A  | Flare Traversable RT?       | N/A  |
| N/A  | Landing Length (in)   | N/A   | N/A  | DWS Provided?               | N/A  |
| N/A  | Landing Width (in)    | N/A   | N/A  | DWS Contrast?               | N/A  |
| N/A  | Landing Slope (%)     | N/A   | N/A  | DWS Length (in)             | N/A  |
| N/A  | Landing X Slope (%)   | N/A   | N/A  | DWS Full Width?             | N/A  |
| N/A  | Landing Curb? (Y/N)   | N/A   | N/A  | DWS Offset (in)             | N/A  |
| N/A  | Shared Landing?       | N/A   |      |                             |      |
| N/A  | Gutter Ponding?       | N/A   | N/A  | Gutter Slope (%)            | N/A  |
| N/A  | Gutter Lip Ht (in)    | N/A   | N/A  | Gutter X Slope (%)          | N/A  |
| N/A  | Painted X Walk1?      | No    | N/A  | Painted X Walk2?            | N/A  |
|      | X Walk 1 Direction    | To SW |      | X Walk 2 Direction          | N/A  |
|      | X Walk 1 Width (in)   | N/A   |      | X Walk 2 Width (in)         | N/A  |
|      | X Walk 1 Slope (%)    | 6.5   |      | X Walk 2 Slope (%)          | N/A  |
|      | X Walk 1 X Slope (%)  | 2.3   |      | X Walk 2 X Slope (%)        | N/A  |
| N/A  | Ramp inside XWalk1?   | N/A   | N/A  | Ramp inside XWalk2?         | N/A  |
|      | Road Slope (%)        | N/A   |      | Clear Space?                | N/A  |
|      | Road X Slope (%)      | N/A   | N/A  | Clear Space to XWalk (in)   | N/A  |
|      |                       |       | N/A  | Any Obstruction?            | N/A  |
| N.   |                       |       |      | Obstruction Type            |      |
|      |                       |       |      |                             | N/A  |
| -    |                       |       | N/A  | Storm Grate/Utility Hazard? | N/A  |
| 1    |                       |       |      | Storm Grate/Utility Type    |      |
|      |                       |       |      |                             | N/A  |