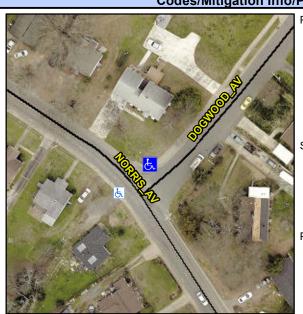

N/A

Good

6.2

Intersection ID: 9315 Main Street: DOGWOOD\_AV Cross Street: NORRIS\_AV Location: N

ADA ID: E3C2C85C4462 Ramp Type: Combination2 Initial Pass/Fail: Fail Overall Compliance: No Severity Score: 46.25

Street 1 Name

Stop Condition-Street 1

NORRIS AV

Street 2 Name

N/A

Stop Condition-Street 2

N/A

Possible Solutions: