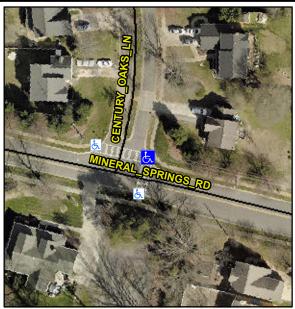

## Access Compliance Report Public Rights-of-Way (Curb Ramps)

Intersection ID: 6526Main Street:CENTURY\_OAKS\_LNCross Street:MINERAL\_SPRINGS\_RDLocation:NEADA ID: E3D5910567F9Ramp Type:PerpDiagInitial Pass/Fail:FailOverall Compliance:NoSeverity Score:21.25

## Field Measurements/Component Compliance

Street 1 Name
Stop Condition-Street 2
Street 2 Name
Stop Condition-Street 1

CENTURY OAKS LN StopSign MINERAL SPRINGS RD None Possible Solutions:

Remove & Replace Curb Ramp With Two New Directional Ramps or Equivalent.