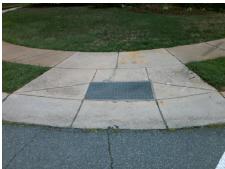

## Field Measurements/Component Compliance

Street 1 Name
Stop Condition-Street 2
Street 2 Name
Stop Condition-Street 1

CENTURY OAKS LN StopSign MINERAL SPRINGS RD None Possible Solutions:

Remove & Replace Curb Ramp With Two New Directional Ramps or Equivalent.

Surveyor Notes:

N/A

PROW/ADA:

Not Found, R304.5.1, R304.5.3

Total Cost: \$ 3200.00

| Field Measurements/Component Compnance |                       |       |                        |                             |       |
|----------------------------------------|-----------------------|-------|------------------------|-----------------------------|-------|
| Compliance Description                 |                       | Data  | Compliance Description |                             | Data  |
| N/A                                    | Ramp Length (in)      | 48.0  | Yes                    | Ramp Slope (%)              | 7.3   |
| No                                     | Ramp Width (in)       | 43.0  | No                     | Ramp XSlope (%)             | 5.6   |
| N/A                                    | Flare Type LT         | N/A   | N/A                    | Flare Type RT               | N/A   |
| N/A                                    | Flare Slope LT (%)    | N/A   | N/A                    | Flare Slope RT (%)          | N/A   |
| N/A                                    | Flare Traversable LT? | N/A   | N/A                    | Flare Traversable RT?       | N/A   |
| N/A                                    | Landing Length (in)   | N/A   | N/A                    | DWS Provided?               | N/A   |
| N/A                                    | Landing Width (in)    | N/A   | N/A                    | DWS Contrast?               | N/A   |
| N/A                                    | Landing Slope (%)     | N/A   | N/A                    | DWS Length (in)             | N/A   |
| N/A                                    | Landing X Slope (%)   | N/A   | N/A                    | DWS Full Width?             | N/A   |
| N/A                                    | Landing Curb? (Y/N)   | N/A   | N/A                    | DWS Offset (in)             | N/A   |
| N/A                                    | Shared Landing?       | N/A   |                        |                             |       |
| N/A                                    | Gutter Ponding?       | N/A   | N/A                    | Gutter Slope (%)            | N/A   |
| N/A                                    | Gutter Lip Ht (in)    | N/A   | N/A                    | Gutter X Slope (%)          | N/A   |
| N/A                                    | Painted X Walk1?      | Yes   | N/A                    | Painted X Walk2?            | Yes   |
|                                        | X Walk 1 Direction    | To W  |                        | X Walk 2 Direction          | To S  |
| N/A                                    | X Walk 1 Width (in)   | 112.5 | N/A                    | X Walk 2 Width (in)         | 112.5 |
|                                        | X Walk 1 Slope (%)    | 0.6   |                        | X Walk 2 Slope (%)          | 6.1   |
|                                        | X Walk 1 X Slope (%)  | 5.3   |                        | X Walk 2 X Slope (%)        | 1.4   |
| N/A                                    | Ramp inside XWalk1?   | Yes   | N/A                    | Ramp inside XWalk2?         | Yes   |
|                                        | Road Slope (%)        | 4.5   | N/A                    | Clear Space?                | N/A   |
|                                        | Road X Slope (%)      | 4.4   | N/A                    | Clear Space to XWalk (in)   | N/A   |
| N/A                                    | Any Obstructions?     | N/A   | N/A                    | Storm Grate/Utility Hazard? | N/A   |
|                                        | Obstruction Type      |       | Į.                     | Storm Grate/Utility Type    |       |
|                                        |                       | N/A   |                        |                             | N/A   |
|                                        |                       |       | Yes                    | Surface Condition? (G/P)    | Good  |
|                                        |                       |       |                        |                             |       |