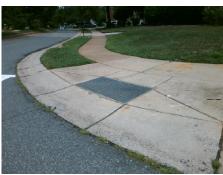

## Field Measurements/Component Compliance

Street 1 Name
Stop Condition-Street 2
Street 2 Name
Stop Condition-Street 1

CENTURY OAKS LN StopSign MINERAL SPRINGS RD None Possible Solutions:

Remove & Replace Curb Ramp With Two New Directional Ramps or Equivalent.

Surveyor Notes:

N/A

PROW/ADA:

Not Found, R304.5.1, R304.5.3

Total Cost: \$ 3200.00

| Field Measurements/Component Compnance |                       |       |                        |                             |       |
|----------------------------------------|-----------------------|-------|------------------------|-----------------------------|-------|
| Compliance Description                 |                       | Data  | Compliance Description |                             | Data  |
| N/A                                    | Ramp Length (in)      | 48.0  | Yes                    | Ramp Slope (%)              | 7.3   |
| No                                     | Ramp Width (in)       | 43.0  | No                     | Ramp XSlope (%)             | 5.6   |
| N/A                                    | Flare Type LT         | N/A   | N/A                    | Flare Type RT               | N/A   |
| N/A                                    | Flare Slope LT (%)    | N/A   | N/A                    | Flare Slope RT (%)          | N/A   |
| N/A                                    | Flare Traversable LT? | N/A   | N/A                    | Flare Traversable RT?       | N/A   |
| N/A                                    | Landing Length (in)   | N/A   | N/A                    | DWS Provided?               | N/A   |
| N/A                                    | Landing Width (in)    | N/A   | N/A                    | DWS Contrast?               | N/A   |
| N/A                                    | Landing Slope (%)     | N/A   | N/A                    | DWS Length (in)             | N/A   |
| N/A                                    | Landing X Slope (%)   | N/A   | N/A                    | DWS Full Width?             | N/A   |
| N/A                                    | Landing Curb? (Y/N)   | N/A   | N/A                    | DWS Offset (in)             | N/A   |
| N/A                                    | Shared Landing?       | N/A   |                        |                             |       |
| N/A                                    | Gutter Ponding?       | N/A   | N/A                    | Gutter Slope (%)            | N/A   |
| N/A                                    | Gutter Lip Ht (in)    | N/A   | N/A                    | Gutter X Slope (%)          | N/A   |
| N/A                                    | Painted X Walk1?      | Yes   | N/A                    | Painted X Walk2?            | Yes   |
|                                        | X Walk 1 Direction    | To W  |                        | X Walk 2 Direction          | To S  |
| N/A                                    | X Walk 1 Width (in)   | 112.5 | N/A                    | X Walk 2 Width (in)         | 112.5 |
|                                        | X Walk 1 Slope (%)    | 0.6   |                        | X Walk 2 Slope (%)          | 6.1   |
|                                        | X Walk 1 X Slope (%)  | 5.3   |                        | X Walk 2 X Slope (%)        | 1.4   |
| N/A                                    | Ramp inside XWalk1?   | Yes   | N/A                    | Ramp inside XWalk2?         | Yes   |
|                                        | Road Slope (%)        | 4.5   | N/A                    | Clear Space?                | N/A   |
|                                        | Road X Slope (%)      | 4.4   | N/A                    | Clear Space to XWalk (in)   | N/A   |
| N/A                                    | Any Obstructions?     | N/A   | N/A                    | Storm Grate/Utility Hazard? | N/A   |
|                                        | Obstruction Type      |       | Į.                     | Storm Grate/Utility Type    |       |
|                                        |                       | N/A   |                        |                             | N/A   |
|                                        |                       |       | Yes                    | Surface Condition? (G/P)    | Good  |
|                                        |                       |       |                        |                             |       |