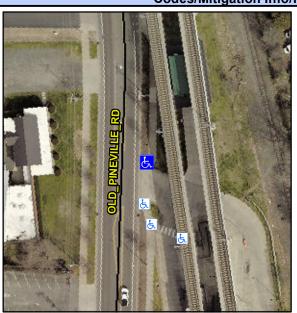

## Access Compliance Report Public Rights-of-Way (Curb Ramps)

Intersection ID: 10033475Main Street: OLD\_PINEVILLE\_RDCross Street: N/ALocation:NEADA ID: E3D5FFCBA588Ramp Type: PerpDiagInitial Pass/Fail: FailOverall Compliance: NoSeverity Score: 13.75

## Field Measurements/Component Compliance

Street 1 Name OLD PINEVILLE RD
Stop Condition-Street 2 None
Street 2 Name ENTRANCE
Stop Condition-Street 1 None

Possible Solutions:

Remove & Replace Curb Ramp With
Two New Directional Ramps or
Equivalent.