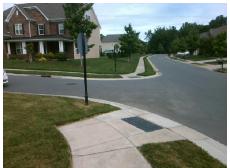

## Field Measurements/Component Compliance

Street 1 Name Stop Condition-Street 2 Street 2 Name Stop Condition-Street 1

**BENDERLOCH DR** StopSign **MEADOW BOTTOM RD** None Possible Solutions: Remove & Replace Curb Ramp With Two New Directional Ramps or Equivalent. Surveyor Notes:

N/A

Not Found, R304.5.3

Total Cost:

|     |                       | Data  | Compliance Description |                             | Data |
|-----|-----------------------|-------|------------------------|-----------------------------|------|
| N/A | Ramp Length (in)      | 49.0  | Yes                    | Ramp Slope (%)              | 6.0  |
| Yes | Ramp Width (in)       | 48.0  | No                     | Ramp XSlope (%)             | 5.4  |
| N/A | Flare Type LT         | N/A   | N/A                    | Flare Type RT               | N/A  |
| N/A | Flare Slope LT (%)    | N/A   | N/A                    | Flare Slope RT (%)          | N/A  |
| N/A | Flare Traversable LT? | N/A   | N/A                    | Flare Traversable RT?       | N/A  |
| N/A | Landing Length (in)   | N/A   | N/A                    | DWS Provided?               | N/A  |
| N/A | Landing Width (in)    | N/A   | N/A                    | DWS Contrast?               | N/A  |
| N/A | Landing Slope (%)     | N/A   | N/A                    | DWS Length (in)             | N/A  |
| N/A | Landing X Slope (%)   | N/A   | N/A                    | DWS Full Width?             | N/A  |
| N/A | Landing Curb? (Y/N)   | N/A   | N/A                    | DWS Offset (in)             | N/A  |
| N/A | Shared Landing?       | N/A   |                        |                             |      |
| N/A | Gutter Ponding?       | N/A   | N/A                    | Gutter Slope (%)            | N/A  |
| N/A | Gutter Lip Ht (in)    | N/A   | N/A                    | Gutter X Slope (%)          | N/A  |
| N/A | Painted X Walk1?      | No    | N/A                    | Painted X Walk2?            | No   |
|     | X Walk 1 Direction    | To NW |                        | X Walk 2 Direction          | To E |
| N/A | X Walk 1 Width (in)   | N/A   | N/A                    | X Walk 2 Width (in)         | N/A  |
|     | X Walk 1 Slope (%)    | 0.2   |                        | X Walk 2 Slope (%)          | N/A  |
|     | X Walk 1 X Slope (%)  | 1.2   |                        | X Walk 2 X Slope (%)        | N/A  |
| N/A | Ramp inside XWalk1?   | N/A   | N/A                    | Ramp inside XWalk2?         | N/A  |
|     | Road Slope (%)        | 1.2   | N/A                    | Clear Space?                | N/A  |
|     | Road X Slope (%)      | 0.2   | N/A                    | Clear Space to XWalk (in)   | N/A  |
| N/A | Any Obstructions?     | N/A   | N/A                    | Storm Grate/Utility Hazard? | N/A  |
|     | Obstruction Type      |       |                        | Storm Grate/Utility Type    |      |
|     |                       | N/A   |                        |                             | N/A  |
|     |                       |       | l                      | 0 1 0 1111 0 (6 (= )        |      |