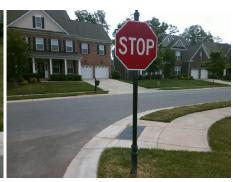

## Field Measurements/Component Compliance

Street 1 Name Stop Condition-Street 2 Street 2 Name Stop Condition-Street 1

**BENDERLOCH DR** StopSign **MEADOW BOTTOM RD** None Possible Solutions: Remove & Replace Curb Ramp With Two New Directional Ramps or Equivalent. Surveyor Notes: