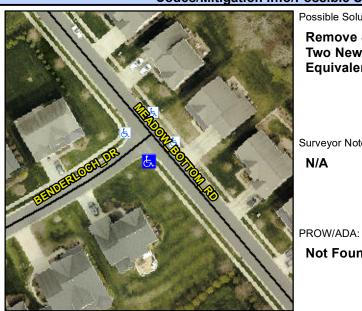

## **Access Compliance Report Public Rights-of-Way** (Curb Ramps)

Intersection ID: 51478 Main Street: BENDERLOCH DR **Cross Street: MEADOW BOTTOM RD** Location: S ADA ID: E3D84BD62E0B Ramp Type: PerpDiag Initial Pass/Fail: Fail **Overall Compliance: No Severity Score:** 12.5

## Field Measurements/Component Compliance

Street 1 Name Stop Condition-Street 2 Street 2 Name Stop Condition-Street 1

**BENDERLOCH DR** StopSign **MEADOW BOTTOM RD** None Possible Solutions: Remove & Replace Curb Ramp With Two New Directional Ramps or Equivalent. Surveyor Notes: