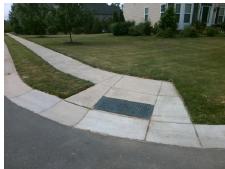

## Field Measurements/Component Compliance

Street 1 Name Stop Condition-Street 2 Street 2 Name Stop Condition-Street 1

**BENDERLOCH DR** StopSign **MEADOW BOTTOM RD** None Possible Solutions: Remove & Replace Curb Ramp With Two New Directional Ramps or Equivalent. Surveyor Notes:

N/A

Not Found, R304.5.3

Total Cost:

|     |                       | Data  | Compliance Description |                             | Data |
|-----|-----------------------|-------|------------------------|-----------------------------|------|
| N/A | Ramp Length (in)      | 49.0  | Yes                    | Ramp Slope (%)              | 6.0  |
| Yes | Ramp Width (in)       | 48.0  | No                     | Ramp XSlope (%)             | 5.4  |
| N/A | Flare Type LT         | N/A   | N/A                    | Flare Type RT               | N/A  |
| N/A | Flare Slope LT (%)    | N/A   | N/A                    | Flare Slope RT (%)          | N/A  |
| N/A | Flare Traversable LT? | N/A   | N/A                    | Flare Traversable RT?       | N/A  |
| N/A | Landing Length (in)   | N/A   | N/A                    | DWS Provided?               | N/A  |
| N/A | Landing Width (in)    | N/A   | N/A                    | DWS Contrast?               | N/A  |
| N/A | Landing Slope (%)     | N/A   | N/A                    | DWS Length (in)             | N/A  |
| N/A | Landing X Slope (%)   | N/A   | N/A                    | DWS Full Width?             | N/A  |
| N/A | Landing Curb? (Y/N)   | N/A   | N/A                    | DWS Offset (in)             | N/A  |
| N/A | Shared Landing?       | N/A   |                        |                             |      |
| N/A | Gutter Ponding?       | N/A   | N/A                    | Gutter Slope (%)            | N/A  |
| N/A | Gutter Lip Ht (in)    | N/A   | N/A                    | Gutter X Slope (%)          | N/A  |
| N/A | Painted X Walk1?      | No    | N/A                    | Painted X Walk2?            | No   |
|     | X Walk 1 Direction    | To NW |                        | X Walk 2 Direction          | To E |
| N/A | X Walk 1 Width (in)   | N/A   | N/A                    | X Walk 2 Width (in)         | N/A  |
|     | X Walk 1 Slope (%)    | 0.2   |                        | X Walk 2 Slope (%)          | N/A  |
|     | X Walk 1 X Slope (%)  | 1.2   |                        | X Walk 2 X Slope (%)        | N/A  |
| N/A | Ramp inside XWalk1?   | N/A   | N/A                    | Ramp inside XWalk2?         | N/A  |
|     | Road Slope (%)        | 1.2   | N/A                    | Clear Space?                | N/A  |
|     | Road X Slope (%)      | 0.2   | N/A                    | Clear Space to XWalk (in)   | N/A  |
| N/A | Any Obstructions?     | N/A   | N/A                    | Storm Grate/Utility Hazard? | N/A  |
|     | Obstruction Type      |       |                        | Storm Grate/Utility Type    |      |
|     |                       | N/A   |                        |                             | N/A  |
|     |                       |       | l                      | 0 1 0 1111 0 (6 (= )        |      |