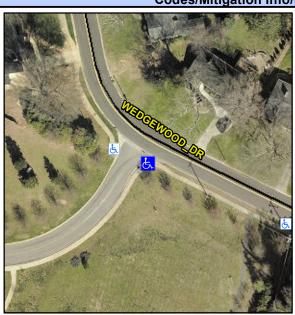

15.0

Intersection ID: 10041226 Main Street: WEDGEWOOD\_DR Cross Street: N/A Location: S

ADA ID: E3DC520FF0FA Ramp Type: Combination2Diag Initial Pass/Fail: Fail Overall Compliance: No Severity Score: 0

Codes/Mitigation Info/Possible Solution