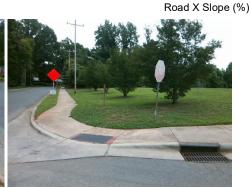

**Obstruction Type** 

Curb Slope (%)

X Walk 1 X Slope (%)

Ramp inside XWalk1?

Road Slope (%)

N/A