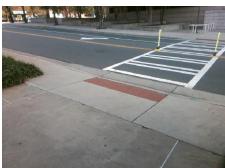

N/A

N/A

S DAVIDSON ST Street 1 Name Stop Condition-Street 2 None N/A Street 2 Name Stop Condition-Street 1 N/A Possible Solutions: Compliance Description N/A Remove & Replace Entire Ramp. Yes N/A N/A N/A N/A Surveyor Notes: N/A PROW/ADA: Not Found, R304.2.2, R304.5.3