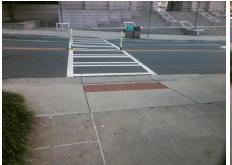

N/A

N/A

S DAVIDSON ST Street 1 Name Stop Condition-Street 2 None N/A Street 2 Name Stop Condition-Street 1 N/A Possible Solutions: Compliance Description N/A Remove & Replace Entire Ramp. Yes N/A N/A N/A N/A Surveyor Notes: N/A PROW/ADA: Not Found, R304.2.2, R304.5.3