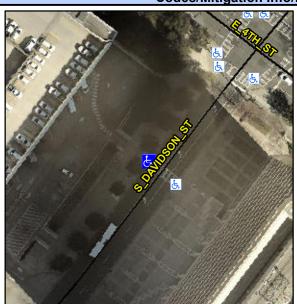

N/A

N/A

N/A

N/A

Intersection ID: N/A Main Street: S DAVIDSON ST Cross Street: N/A Location: W Initial Pass/Fail: Fail **Overall Compliance: No Severity Score:** 25 ADA ID: E3DDAD8A8C6F Ramp Type: Perp

**Codes/Mitigation Info/Possible Solution** 

N/A

N/A

S DAVIDSON ST Street 1 Name Stop Condition-Street 2 None N/A Street 2 Name Stop Condition-Street 1 N/A Possible Solutions: Compliance Description N/A Remove & Replace Entire Ramp. Yes N/A N/A N/A N/A Surveyor Notes: N/A PROW/ADA: Not Found, R304.2.2, R304.5.3