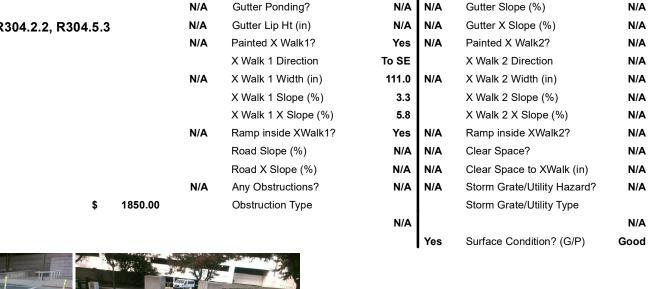

## **Access Compliance Report Public Rights-of-Way** (Curb Ramps)

Data

10.7

5.5

N/A

N/A

No

N/A

## Field Measurements/Component Compliance

No

No

N/A

N/A

N/A

N/A

N/A

N/A

N/A

N/A

Compliance Description

Ramp Slope (%)

Flare Type RT

Ramp XSlope (%)

Flare Slope RT (%)

**DWS Provided?** 

**DWS Contrast?** 

DWS Length (in)

DWS Full Width?

DWS Offset (in)

Flare Traversable RT?

Data

71.5

96.0

N/A

N/A

Nο

N/A

N/A

N/A

N/A

N/A

N/A

S DAVIDSON ST Street 1 Name Stop Condition-Street 2 None N/A Street 2 Name Stop Condition-Street 1 N/A Possible Solutions: Compliance Description N/A Remove & Replace Entire Ramp. Yes N/A N/A N/A N/A Surveyor Notes: N/A PROW/ADA: Not Found, R304.2.2, R304.5.3

N/A N/A N/A N/A N/A N/A Total Cost:

Ramp Length (in)

Ramp Width (in)

Flare Slope LT (%)

Landing Length (in)

Landing Width (in)

Landing Slope (%)

Landing X Slope (%)

Landing Curb? (Y/N)

Shared Landing?

Flare Traversable LT?

Flare Type LT