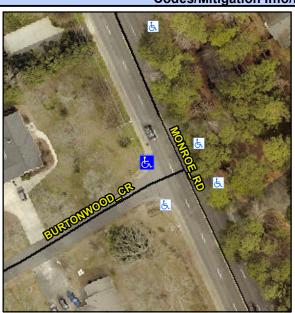

## Access Compliance Report Public Rights-of-Way (Curb Ramps)

Intersection ID: 18583 Main Street: BURTONWOOD\_CR Cross Street: MONROE\_RD Location: NE

ADA ID: E3EB7BD02304 Ramp Type: PerpDiag Initial Pass/Fail: Fail Overall Compliance: No Severity Score: 25

## Field Measurements/Component Compliance

Street 1 Name
Stop Condition-Street 2
Street 2 Name
Stop Condition-Street 1

BURTONWOOD CR StopSign MONROE RD None Possible Solutions:

Remove & Replace Curb Ramp With Two New Directional Ramps or Equivalent.