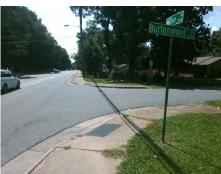

## Access Compliance Report Public Rights-of-Way (Curb Ramps)

Intersection ID: 18583 Main Street: BURTONWOOD\_CR Cross Street: MONROE\_RD Location: NE

ADA ID: E3EB7BD02304 Ramp Type: PerpDiag Initial Pass/Fail: Fail Overall Compliance: No Severity Score: 25

## Field Measurements/Component Compliance

Street 1 Name
Stop Condition-Street 2
Street 2 Name
Stop Condition-Street 1

BURTONWOOD CR StopSign MONROE RD None Possible Solutions:

Remove & Replace Curb Ramp With Two New Directional Ramps or Equivalent.