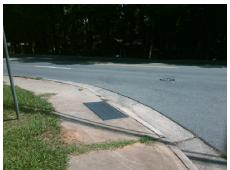

## Access Compliance Report Public Rights-of-Way (Curb Ramps)

Intersection ID: 18583 Main Street: BURTONWOOD\_CR Cross Street: MONROE\_RD Location: NE

ADA ID: E3EB7BD02304 Ramp Type: PerpDiag Initial Pass/Fail: Fail Overall Compliance: No Severity Score: 25

## Field Measurements/Component Compliance

Street 1 Name
Stop Condition-Street 2
Street 2 Name
Stop Condition-Street 1

BURTONWOOD CR StopSign MONROE RD None Possible Solutions:

Remove & Replace Curb Ramp With Two New Directional Ramps or Equivalent.