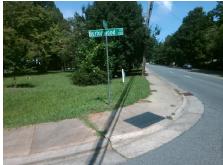

## Access Compliance Report Public Rights-of-Way (Curb Ramps)

Intersection ID: 18583 Main Street: BURTONWOOD\_CR Cross Street: MONROE\_RD Location: NE

ADA ID: E3EB7BD02304 Ramp Type: PerpDiag Initial Pass/Fail: Fail Overall Compliance: No Severity Score: 25

## Field Measurements/Component Compliance

Street 1 Name
Stop Condition-Street 2
Street 2 Name
Stop Condition-Street 1

BURTONWOOD CR StopSign MONROE RD None Possible Solutions:

Remove & Replace Curb Ramp With Two New Directional Ramps or Equivalent.