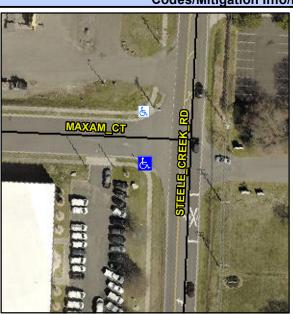

## Access Compliance Report Public Rights-of-Way (Curb Ramps)

Intersection ID: 42822 Main Street: MAXAM\_CT Cross Street: STEELE\_CREEK\_RD Location: SW

ADA ID: E3EF2FCDB42F Ramp Type: PerpDiag Initial Pass/Fail: Pass Overall Compliance: No Severity Score: 0