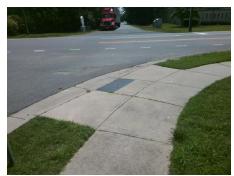

## Field Measurements/Component Compliance

Street 1 Name
Stop Condition-Street 2
Street 2 Name
Stop Condition-Street 1

STEELE CREEK RD None MAXAM CT StopSign Total Cost: \$ 2000.00

| Compliance Description |                       | Data   |     |                             | Data |
|------------------------|-----------------------|--------|-----|-----------------------------|------|
| N/A                    | Ramp Length (in)      | 51.0   | Yes | Ramp Slope (%)              | 7.5  |
| Yes                    | Ramp Width (in)       | 48.0   | Yes | Ramp XSlope (%)             | 1.6  |
| N/A                    | Flare Type LT         | Sloped | N/A | Flare Type RT               | N/A  |
| N/A                    | Flare Slope LT (%)    | 5.8    | N/A | Flare Slope RT (%)          | 8.4  |
| N/A                    | Flare Traversable LT? | No     | N/A | Flare Traversable RT?       | No   |
| Yes                    | Landing Length (in)   | 48.0   | Yes | DWS Provided?               | Yes  |
| Yes                    | Landing Width (in)    | 48.0   | Yes | DWS Contrast?               | Yes  |
| Yes                    | Landing Slope (%)     | 0.7    | Yes | DWS Length (in)             | 24.5 |
| Yes                    | Landing X Slope (%)   | 0.8    | Yes | DWS Full Width?             | Yes  |
| N/A                    | Landing Curb? (Y/N)   | No     | Yes | DWS Offset (in)             | 2.0  |
| N/A                    | Shared Landing?       | No     |     |                             |      |
| Yes                    | Gutter Ponding?       | No     | Yes | Gutter Slope (%)            | 2.6  |
| Yes                    | Gutter Lip Ht (in)    | 0.0    | Yes | Gutter X Slope (%)          | 0.5  |
| N/A                    | Painted X Walk1?      | No     | N/A | Painted X Walk2?            | No   |
|                        | X Walk 1 Direction    | То Е   |     | X Walk 2 Direction          | To N |
| N/A                    | X Walk 1 Width (in)   | N/A    | N/A | X Walk 2 Width (in)         | N/A  |
|                        | X Walk 1 Slope (%)    | 0.1    |     | X Walk 2 Slope (%)          | 0.4  |
|                        | X Walk 1 X Slope (%)  | 0.2    |     | X Walk 2 X Slope (%)        | 2.7  |
| N/A                    | Ramp inside XWalk1?   | N/A    | N/A | Ramp inside XWalk2?         | N/A  |
|                        | Road Slope (%)        | 3.5    | N/A | Clear Space?                | Yes  |
|                        | Road X Slope (%)      | 1.9    | N/A | Clear Space to XWalk (in)   | N/A  |
| Yes                    | Any Obstructions?     | No     | Yes | Storm Grate/Utility Hazard? | No   |