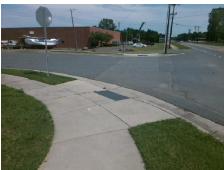

## Field Measurements/Component Compliance

Street 1 Name
Stop Condition-Street 2
Street 2 Name
Stop Condition-Street 1

STEELE CREEK RD None MAXAM CT StopSign Total Cost: \$ 2000.00

| Compliance Description |                       | Data   |     |                             | Data |
|------------------------|-----------------------|--------|-----|-----------------------------|------|
| N/A                    | Ramp Length (in)      | 51.0   | Yes | Ramp Slope (%)              | 7.5  |
| Yes                    | Ramp Width (in)       | 48.0   | Yes | Ramp XSlope (%)             | 1.6  |
| N/A                    | Flare Type LT         | Sloped | N/A | Flare Type RT               | N/A  |
| N/A                    | Flare Slope LT (%)    | 5.8    | N/A | Flare Slope RT (%)          | 8.4  |
| N/A                    | Flare Traversable LT? | No     | N/A | Flare Traversable RT?       | No   |
| Yes                    | Landing Length (in)   | 48.0   | Yes | DWS Provided?               | Yes  |
| Yes                    | Landing Width (in)    | 48.0   | Yes | DWS Contrast?               | Yes  |
| Yes                    | Landing Slope (%)     | 0.7    | Yes | DWS Length (in)             | 24.5 |
| Yes                    | Landing X Slope (%)   | 0.8    | Yes | DWS Full Width?             | Yes  |
| N/A                    | Landing Curb? (Y/N)   | No     | Yes | DWS Offset (in)             | 2.0  |
| N/A                    | Shared Landing?       | No     |     |                             |      |
| Yes                    | Gutter Ponding?       | No     | Yes | Gutter Slope (%)            | 2.6  |
| Yes                    | Gutter Lip Ht (in)    | 0.0    | Yes | Gutter X Slope (%)          | 0.5  |
| N/A                    | Painted X Walk1?      | No     | N/A | Painted X Walk2?            | No   |
|                        | X Walk 1 Direction    | То Е   |     | X Walk 2 Direction          | To N |
| N/A                    | X Walk 1 Width (in)   | N/A    | N/A | X Walk 2 Width (in)         | N/A  |
|                        | X Walk 1 Slope (%)    | 0.1    |     | X Walk 2 Slope (%)          | 0.4  |
|                        | X Walk 1 X Slope (%)  | 0.2    |     | X Walk 2 X Slope (%)        | 2.7  |
| N/A                    | Ramp inside XWalk1?   | N/A    | N/A | Ramp inside XWalk2?         | N/A  |
|                        | Road Slope (%)        | 3.5    | N/A | Clear Space?                | Yes  |
|                        | Road X Slope (%)      | 1.9    | N/A | Clear Space to XWalk (in)   | N/A  |
| Yes                    | Any Obstructions?     | No     | Yes | Storm Grate/Utility Hazard? | No   |