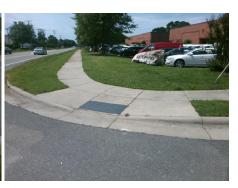

## Field Measurements/Component Compliance

Street 1 Name
Stop Condition-Street 2
Street 2 Name
Stop Condition-Street 1

STEELE CREEK RD None MAXAM CT StopSign Total Cost: \$ 2000.00

| Compliance Description |                       | Data   |     |                             | Data |
|------------------------|-----------------------|--------|-----|-----------------------------|------|
| N/A                    | Ramp Length (in)      | 51.0   | Yes | Ramp Slope (%)              | 7.5  |
| Yes                    | Ramp Width (in)       | 48.0   | Yes | Ramp XSlope (%)             | 1.6  |
| N/A                    | Flare Type LT         | Sloped | N/A | Flare Type RT               | N/A  |
| N/A                    | Flare Slope LT (%)    | 5.8    | N/A | Flare Slope RT (%)          | 8.4  |
| N/A                    | Flare Traversable LT? | No     | N/A | Flare Traversable RT?       | No   |
| Yes                    | Landing Length (in)   | 48.0   | Yes | DWS Provided?               | Yes  |
| Yes                    | Landing Width (in)    | 48.0   | Yes | DWS Contrast?               | Yes  |
| Yes                    | Landing Slope (%)     | 0.7    | Yes | DWS Length (in)             | 24.5 |
| Yes                    | Landing X Slope (%)   | 0.8    | Yes | DWS Full Width?             | Yes  |
| N/A                    | Landing Curb? (Y/N)   | No     | Yes | DWS Offset (in)             | 2.0  |
| N/A                    | Shared Landing?       | No     |     |                             |      |
| Yes                    | Gutter Ponding?       | No     | Yes | Gutter Slope (%)            | 2.6  |
| Yes                    | Gutter Lip Ht (in)    | 0.0    | Yes | Gutter X Slope (%)          | 0.5  |
| N/A                    | Painted X Walk1?      | No     | N/A | Painted X Walk2?            | No   |
|                        | X Walk 1 Direction    | То Е   |     | X Walk 2 Direction          | To N |
| N/A                    | X Walk 1 Width (in)   | N/A    | N/A | X Walk 2 Width (in)         | N/A  |
|                        | X Walk 1 Slope (%)    | 0.1    |     | X Walk 2 Slope (%)          | 0.4  |
|                        | X Walk 1 X Slope (%)  | 0.2    |     | X Walk 2 X Slope (%)        | 2.7  |
| N/A                    | Ramp inside XWalk1?   | N/A    | N/A | Ramp inside XWalk2?         | N/A  |
|                        | Road Slope (%)        | 3.5    | N/A | Clear Space?                | Yes  |
|                        | Road X Slope (%)      | 1.9    | N/A | Clear Space to XWalk (in)   | N/A  |
| Yes                    | Any Obstructions?     | No     | Yes | Storm Grate/Utility Hazard? | No   |