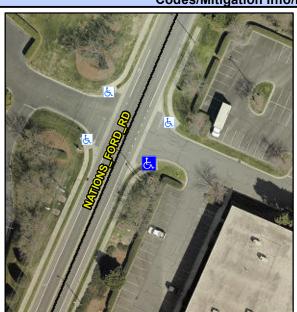

## Access Compliance Report Public Rights-of-Way (Curb Ramps)

Intersection ID: 10032880 Main Street: NATIONS\_FORD\_RD Cross Street: N/A Location: SE

ADA ID: E3F3195C83FC Ramp Type: ParaDiag Initial Pass/Fail: Fail Overall Compliance: No Severity Score: 13.75

## Field Measurements/Component Compliance

Street 1 Name
Stop Condition-Street 1
Street 2 Name
Stop Condition-Street 2

ENTRANCE StopSign NATIONS FORD RD None Possible Solutions:

Remove & Replace Curb Ramp With
Two New Directional Ramps or
Equivalent.