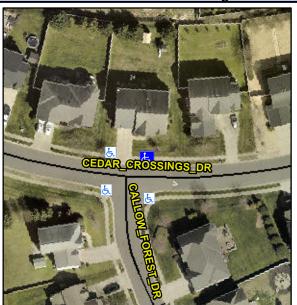

## Access Compliance Report Public Rights-of-Way (Curb Ramps)

Data

6.5

0.5

N/A

Intersection ID: 43646 Main Street: CEDAR\_CROSSINGS\_DR Cross Street: CALLOW\_FOREST\_DR Location: NE

ADA ID: E3FE219DE2BE Ramp Type: Perp Initial Pass/Fail: Pass Overall Compliance: No Severity Score: 10