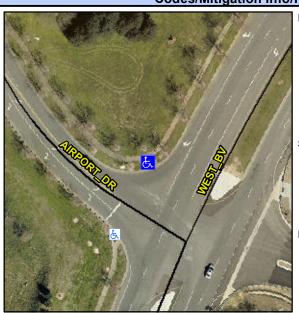

## Access Compliance Report Public Rights-of-Way (Curb Ramps)

Intersection ID: 14863 Main Street: WEST\_BV Cross Street: AIRPORT\_DR Location: N

ADA ID: E40088C88E95 Ramp Type: PerpDiag Initial Pass/Fail: Fail Overall Compliance: No Severity Score: 26.25

Codes/Mitigation Info/Possible Solution

Field Measurements/Component Compliance

Street 1 Name
Stop Condition-Street 2
Street 2 Name
Stop Condition-Street 1

AIRPORT DR StopSign WEST BV

None

Possible Solutions: