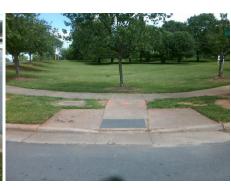

Remove & Replace Curb Ramp With Two New Directional Ramps or Equivalent.

Surveyor Notes:

N/A

PROW/ADA:

Not Found, R304.2.2, R304.5.3

Total Cost: \$ 3200.00

| Pried Measurements/Component Compilance |                       |       |                        |                             |       |
|-----------------------------------------|-----------------------|-------|------------------------|-----------------------------|-------|
| Compliance Description                  |                       | Data  | Compliance Description |                             | Data  |
| N/A                                     | Ramp Length (in)      | 64.0  | No                     | Ramp Slope (%)              | 12.8  |
| Yes                                     | Ramp Width (in)       | 48.0  | No                     | Ramp XSlope (%)             | 3.7   |
| N/A                                     | Flare Type LT         | N/A   | N/A                    | Flare Type RT               | N/A   |
| N/A                                     | Flare Slope LT (%)    | N/A   | N/A                    | Flare Slope RT (%)          | N/A   |
| N/A                                     | Flare Traversable LT? | N/A   | N/A                    | Flare Traversable RT?       | N/A   |
| N/A                                     | Landing Length (in)   | N/A   | N/A                    | DWS Provided?               | N/A   |
| N/A                                     | Landing Width (in)    | N/A   | N/A                    | DWS Contrast?               | N/A   |
| N/A                                     | Landing Slope (%)     | N/A   | N/A                    | DWS Length (in)             | N/A   |
| N/A                                     | Landing X Slope (%)   | N/A   | N/A                    | DWS Full Width?             | N/A   |
| N/A                                     | Landing Curb? (Y/N)   | N/A   | N/A                    | DWS Offset (in)             | N/A   |
| N/A                                     | Shared Landing?       | N/A   |                        |                             |       |
| N/A                                     | Gutter Ponding?       | N/A   | N/A                    | Gutter Slope (%)            | N/A   |
| N/A                                     | Gutter Lip Ht (in)    | N/A   | N/A                    | Gutter X Slope (%)          | N/A   |
| N/A                                     | Painted X Walk1?      | No    | N/A                    | Painted X Walk2?            | No    |
|                                         | X Walk 1 Direction    | To SW |                        | X Walk 2 Direction          | To SE |
| N/A                                     | X Walk 1 Width (in)   | N/A   | N/A                    | X Walk 2 Width (in)         | N/A   |
|                                         | X Walk 1 Slope (%)    | 2.4   |                        | X Walk 2 Slope (%)          | 4.2   |
|                                         | X Walk 1 X Slope (%)  | 4.7   |                        | X Walk 2 X Slope (%)        | 2.2   |
| N/A                                     | Ramp inside XWalk1?   | N/A   | N/A                    | Ramp inside XWalk2?         | N/A   |
|                                         | Road Slope (%)        | 3.9   | N/A                    | Clear Space?                | N/A   |
|                                         | Road X Slope (%)      | 1.8   | N/A                    | Clear Space to XWalk (in)   | N/A   |
| N/A                                     | Any Obstructions?     | N/A   | N/A                    | Storm Grate/Utility Hazard? | N/A   |
|                                         | Obstruction Type      |       | l                      | Storm Grate/Utility Type    |       |
|                                         |                       | N/A   |                        |                             | N/A   |
|                                         |                       |       | Yes                    | Surface Condition? (G/P)    | Good  |