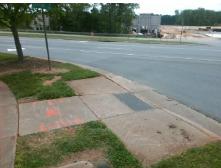

Remove & Replace Curb Ramp With Two New Directional Ramps or Equivalent.

Surveyor Notes:

N/A

PROW/ADA:

Not Found, R304.2.2, R304.5.3

Total Cost: \$ 3200.00

| Pried Measurements/Component Compilance |                       |       |                        |                             |       |
|-----------------------------------------|-----------------------|-------|------------------------|-----------------------------|-------|
| Compliance Description                  |                       | Data  | Compliance Description |                             | Data  |
| N/A                                     | Ramp Length (in)      | 64.0  | No                     | Ramp Slope (%)              | 12.8  |
| Yes                                     | Ramp Width (in)       | 48.0  | No                     | Ramp XSlope (%)             | 3.7   |
| N/A                                     | Flare Type LT         | N/A   | N/A                    | Flare Type RT               | N/A   |
| N/A                                     | Flare Slope LT (%)    | N/A   | N/A                    | Flare Slope RT (%)          | N/A   |
| N/A                                     | Flare Traversable LT? | N/A   | N/A                    | Flare Traversable RT?       | N/A   |
| N/A                                     | Landing Length (in)   | N/A   | N/A                    | DWS Provided?               | N/A   |
| N/A                                     | Landing Width (in)    | N/A   | N/A                    | DWS Contrast?               | N/A   |
| N/A                                     | Landing Slope (%)     | N/A   | N/A                    | DWS Length (in)             | N/A   |
| N/A                                     | Landing X Slope (%)   | N/A   | N/A                    | DWS Full Width?             | N/A   |
| N/A                                     | Landing Curb? (Y/N)   | N/A   | N/A                    | DWS Offset (in)             | N/A   |
| N/A                                     | Shared Landing?       | N/A   |                        |                             |       |
| N/A                                     | Gutter Ponding?       | N/A   | N/A                    | Gutter Slope (%)            | N/A   |
| N/A                                     | Gutter Lip Ht (in)    | N/A   | N/A                    | Gutter X Slope (%)          | N/A   |
| N/A                                     | Painted X Walk1?      | No    | N/A                    | Painted X Walk2?            | No    |
|                                         | X Walk 1 Direction    | To SW |                        | X Walk 2 Direction          | To SE |
| N/A                                     | X Walk 1 Width (in)   | N/A   | N/A                    | X Walk 2 Width (in)         | N/A   |
|                                         | X Walk 1 Slope (%)    | 2.4   |                        | X Walk 2 Slope (%)          | 4.2   |
|                                         | X Walk 1 X Slope (%)  | 4.7   |                        | X Walk 2 X Slope (%)        | 2.2   |
| N/A                                     | Ramp inside XWalk1?   | N/A   | N/A                    | Ramp inside XWalk2?         | N/A   |
|                                         | Road Slope (%)        | 3.9   | N/A                    | Clear Space?                | N/A   |
|                                         | Road X Slope (%)      | 1.8   | N/A                    | Clear Space to XWalk (in)   | N/A   |
| N/A                                     | Any Obstructions?     | N/A   | N/A                    | Storm Grate/Utility Hazard? | N/A   |
|                                         | Obstruction Type      |       | l                      | Storm Grate/Utility Type    |       |
|                                         |                       | N/A   |                        |                             | N/A   |
|                                         |                       |       | Yes                    | Surface Condition? (G/P)    | Good  |