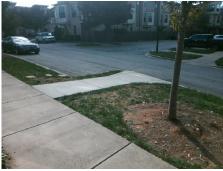

## **Access Compliance Report Public Rights-of-Way** (Curb Ramps)

Intersection ID: 49553 Main Street: STEEL GARDENS BV Cross Street: WARREN\_BURGESS\_LN Location: SE ADA ID: E40267F83D17 Ramp Type: Perp Initial Pass/Fail: Fail **Overall Compliance: No** Severity Score: 26.25

**Codes/Mitigation Info/Possible Solution** 

WARREN BURGESS LN Street 1 Name Stop Condition-Street 2 StopSign Street 2 Name N/A Stop Condition-Street 1 N/A Possible Solutions: Remove & Replace Entire Ramp. Surveyor Notes: N/A PROW/ADA: Not Found, R304.5.3