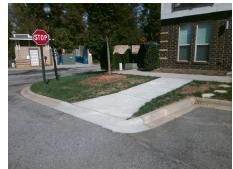

## **Access Compliance Report Public Rights-of-Way** (Curb Ramps)

Intersection ID: 49553 Main Street: STEEL GARDENS BV Cross Street: WARREN\_BURGESS\_LN Location: SE ADA ID: E40267F83D17 Ramp Type: Perp Initial Pass/Fail: Fail **Overall Compliance: No** Severity Score: 26.25

**Codes/Mitigation Info/Possible Solution** 

WARREN BURGESS LN Street 1 Name Stop Condition-Street 2 StopSign Street 2 Name N/A Stop Condition-Street 1 N/A Possible Solutions: Remove & Replace Entire Ramp. Surveyor Notes: N/A PROW/ADA: Not Found, R304.5.3