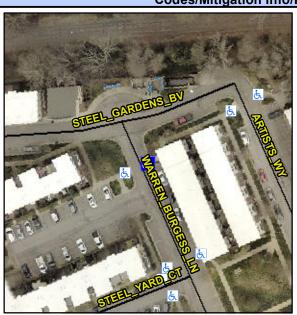

## **Access Compliance Report Public Rights-of-Way** (Curb Ramps)

Intersection ID: 49553 Main Street: STEEL GARDENS BV Cross Street: WARREN\_BURGESS\_LN Location: SE ADA ID: E40267F83D17 Ramp Type: Perp Initial Pass/Fail: Fail **Overall Compliance: No** Severity Score: 26.25

**Codes/Mitigation Info/Possible Solution** 

WARREN BURGESS LN Street 1 Name Stop Condition-Street 2 StopSign Street 2 Name N/A Stop Condition-Street 1 N/A Possible Solutions: Remove & Replace Entire Ramp. Surveyor Notes: N/A PROW/ADA: Not Found, R304.5.3