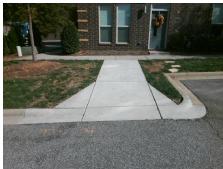

## **Access Compliance Report Public Rights-of-Way** (Curb Ramps)

Intersection ID: 49553 Main Street: STEEL GARDENS BV Cross Street: WARREN\_BURGESS\_LN Location: SE ADA ID: E40267F83D17 Ramp Type: Perp Initial Pass/Fail: Fail **Overall Compliance: No** Severity Score: 26.25

**Codes/Mitigation Info/Possible Solution** 

WARREN BURGESS LN Street 1 Name Stop Condition-Street 2 StopSign Street 2 Name N/A Stop Condition-Street 1 N/A Possible Solutions: Remove & Replace Entire Ramp. Surveyor Notes: N/A PROW/ADA: Not Found, R304.5.3