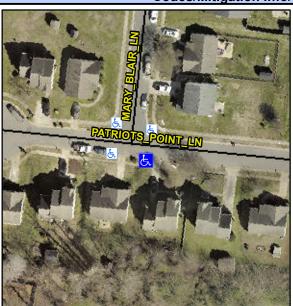

## **Access Compliance Report Public Rights-of-Way** (Curb Ramps)

Intersection ID: 44704 Main Street: MARY\_BLAIR\_LN Cross Street: PATRIOTS\_POINT\_LN Location: S 10 ADA ID: E406441893CB Ramp Type: Perp Initial Pass/Fail: Fail **Overall Compliance: No Severity Score:** 

## Field Measurements/Component Compliance

PATRIOTS POINT LN Street 1 Name Stop Condition-Street 2 None Street 2 Name N/A Stop Condition-Street 1 N/A

| Possible Solutions:           | C  |
|-------------------------------|----|
| Remove & Replace Entire Ramp. | N/ |
|                               | No |
|                               | N/ |
|                               | N/ |
|                               | N/ |
|                               | N/ |
| Surveyor Notes:               | N/ |
| N/A                           | N/ |
|                               | N/ |
|                               | N/ |
|                               | N/ |
| PROW/ADA:                     | N/ |
| Not Found, R304.5.1, R304.5.3 | N/ |
|                               | N/ |
|                               | N/ |
|                               | N/ |