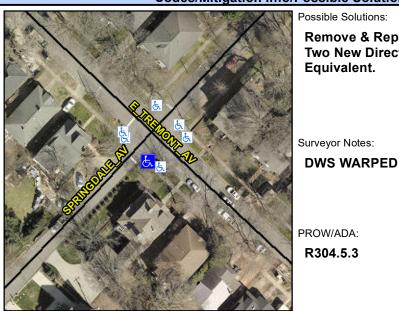

## **Access Compliance Report Public Rights-of-Way** (Curb Ramps)

Intersection ID: 14762 Main Street: E TREMONT AV **Cross Street: SPRINGDALE AV** Location: ADA ID: E406BA395FFE Ramp Type: BlendTrans1 Initial Pass/Fail: Fail **Overall Compliance: No Severity Score:** 1.25

**Codes/Mitigation Info/Possible Solution** 

## Field Measurements/Component Compliance

**SPRINGDALE AV** Street 1 Name Stop Condition-Street 1 StopSign Street 2 Name Stop Condition-Street 2

Remove & Replace Curb Ramp With **Two New Directional Ramps or** Equivalent.