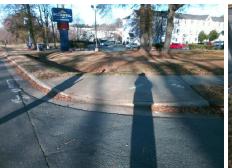

## Access Compliance Report Public Rights-of-Way (Curb Ramps)

Good

| Intersection ID: 10639                                                                                          | Main Str              | Cross St                     | treet:                                         | QUEEN_CITY_DR                           | Location:             | w    |                             |                             |     |  |
|-----------------------------------------------------------------------------------------------------------------|-----------------------|------------------------------|------------------------------------------------|-----------------------------------------|-----------------------|------|-----------------------------|-----------------------------|-----|--|
|                                                                                                                 | Main Street: SLOAN_DR |                              |                                                |                                         |                       |      |                             |                             |     |  |
| ADA ID: E407D2449EB9 Ramp Type: Perp                                                                            |                       |                              | Initial Pass/Fail: Fail Overall Compliance: No |                                         |                       |      | o Severity Score:           | 1.25                        |     |  |
| Codes/Mitigation Info/Possible Solution                                                                         |                       |                              |                                                | Field Measurements/Component Compliance |                       |      |                             |                             |     |  |
|                                                                                                                 |                       | Possible Solutions:          | Compliance Description                         |                                         |                       | Data | Data Compliance Description |                             |     |  |
|                                                                                                                 |                       | Remove & Replace Entire Ramp |                                                | N/A                                     | Ramp Length (in)      | 43.0 | Yes                         | Ramp Slope (%)              | 6.9 |  |
|                                                                                                                 | as pr                 |                              |                                                | Yes                                     | Ramp Width (in)       | 56.0 | No                          | Ramp XSlope (%)             | 5.0 |  |
|                                                                                                                 |                       |                              |                                                | N/A                                     | Flare Type LT         | N/A  | N/A                         | Flare Type RT               | N/A |  |
|                                                                                                                 | march and             |                              |                                                | N/A                                     | Flare Slope LT (%)    | N/A  | N/A                         | Flare Slope RT (%)          | N/A |  |
|                                                                                                                 |                       |                              |                                                | N/A                                     | Flare Traversable LT? | N/A  | N/A                         | Flare Traversable RT?       | N/A |  |
|                                                                                                                 | and the state         |                              |                                                | N/A                                     | Landing Length (in)   | N/A  | N/A                         | DWS Provided?               | N/A |  |
|                                                                                                                 | 6                     | Surveyor Notes:              |                                                | N/A                                     | Landing Width (in)    | N/A  | N/A                         | DWS Contrast?               | N/A |  |
| the second se | A State of the second | N/A                          |                                                | N/A                                     | Landing Slope (%)     | N/A  | N/A                         | DWS Length (in)             | N/A |  |
| OUEEN CUT                                                                                                       | A Contra              |                              |                                                | N/A                                     | Landing X Slope (%)   | N/A  | N/A                         | DWS Full Width?             | N/A |  |
| Charles Contraction                                                                                             |                       |                              |                                                | N/A                                     | Landing Curb? (Y/N)   | N/A  | N/A                         | DWS Offset (in)             | N/A |  |
|                                                                                                                 | and the               |                              |                                                | N/A                                     | Shared Landing?       | N/A  |                             |                             |     |  |
| The second se | S                     | PROW/ADA:                    |                                                | N/A                                     | Gutter Ponding?       | N/A  | N/A                         | Gutter Slope (%)            | N/A |  |
|                                                                                                                 |                       | Not Found, R304.5.3          |                                                | N/A                                     | Gutter Lip Ht (in)    | 0.5  | N/A                         | Gutter X Slope (%)          | N/A |  |
| A A A A                                                                                                         | A 500                 |                              |                                                | N/A                                     | Painted X Walk1?      | No   | N/A                         | Painted X Walk2?            | N/A |  |
| P                                                                                                               |                       | 1                            |                                                |                                         | X Walk 1 Direction    | To E |                             | X Walk 2 Direction          | N/A |  |
|                                                                                                                 |                       |                              |                                                | N/A                                     | X Walk 1 Width (in)   | N/A  | N/A                         | X Walk 2 Width (in)         | N/A |  |
| Street 1 Name                                                                                                   | SLOAN DR              |                              |                                                |                                         | X Walk 1 Slope (%)    | 4.4  |                             | X Walk 2 Slope (%)          | N/A |  |
| Stop Condition-Street 2                                                                                         | StopSign              |                              |                                                |                                         | X Walk 1 X Slope (%)  | 1.5  |                             | X Walk 2 X Slope (%)        | N/A |  |
| Street 2 Name                                                                                                   | N/A                   |                              |                                                | N/A                                     | Ramp inside XWalk1?   | N/A  | N/A                         | Ramp inside XWalk2?         | N/A |  |
| Stop Condition-Street 1                                                                                         | N/A                   |                              |                                                |                                         | Road Slope (%)        | N/A  | N/A                         | Clear Space?                | N/A |  |
|                                                                                                                 |                       |                              |                                                |                                         | Road X Slope (%)      | N/A  | N/A                         | Clear Space to XWalk (in)   | N/A |  |
|                                                                                                                 |                       |                              |                                                | N/A                                     | Any Obstructions?     | N/A  | N/A                         | Storm Grate/Utility Hazard? | N/A |  |
|                                                                                                                 |                       | Total Cost: \$               | 1850.00                                        |                                         | Obstruction Type      |      |                             | Storm Grate/Utility Type    |     |  |
|                                                                                                                 |                       |                              |                                                |                                         |                       | N/A  |                             |                             | N/A |  |