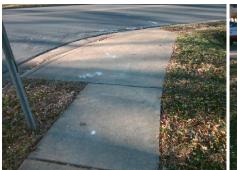

## Access Compliance Report Public Rights-of-Way (Curb Ramps)

Good

| Intersection ID: 10639                                                                                          | Main Str              | Cross St                     | treet:                                         | QUEEN_CITY_DR                           | Location:             | w    |                             |                             |     |  |
|-----------------------------------------------------------------------------------------------------------------|-----------------------|------------------------------|------------------------------------------------|-----------------------------------------|-----------------------|------|-----------------------------|-----------------------------|-----|--|
|                                                                                                                 | Main Street: SLOAN_DR |                              |                                                |                                         |                       |      |                             |                             |     |  |
| ADA ID: E407D2449EB9 Ramp Type: Perp                                                                            |                       |                              | Initial Pass/Fail: Fail Overall Compliance: No |                                         |                       |      | o Severity Score:           | 1.25                        |     |  |
| Codes/Mitigation Info/Possible Solution                                                                         |                       |                              |                                                | Field Measurements/Component Compliance |                       |      |                             |                             |     |  |
|                                                                                                                 |                       | Possible Solutions:          | Compliance Description                         |                                         |                       | Data | Data Compliance Description |                             |     |  |
|                                                                                                                 |                       | Remove & Replace Entire Ramp |                                                | N/A                                     | Ramp Length (in)      | 43.0 | Yes                         | Ramp Slope (%)              | 6.9 |  |
|                                                                                                                 | as pr                 |                              |                                                | Yes                                     | Ramp Width (in)       | 56.0 | No                          | Ramp XSlope (%)             | 5.0 |  |
|                                                                                                                 |                       |                              |                                                | N/A                                     | Flare Type LT         | N/A  | N/A                         | Flare Type RT               | N/A |  |
|                                                                                                                 | march and             |                              |                                                | N/A                                     | Flare Slope LT (%)    | N/A  | N/A                         | Flare Slope RT (%)          | N/A |  |
|                                                                                                                 |                       |                              |                                                | N/A                                     | Flare Traversable LT? | N/A  | N/A                         | Flare Traversable RT?       | N/A |  |
|                                                                                                                 | and the state         |                              |                                                | N/A                                     | Landing Length (in)   | N/A  | N/A                         | DWS Provided?               | N/A |  |
|                                                                                                                 | 6                     | Surveyor Notes:              |                                                | N/A                                     | Landing Width (in)    | N/A  | N/A                         | DWS Contrast?               | N/A |  |
| the second se | A State of the second | N/A                          |                                                | N/A                                     | Landing Slope (%)     | N/A  | N/A                         | DWS Length (in)             | N/A |  |
| OUEEN CUT                                                                                                       | A Contra              |                              |                                                | N/A                                     | Landing X Slope (%)   | N/A  | N/A                         | DWS Full Width?             | N/A |  |
| Charles Contraction                                                                                             |                       |                              |                                                | N/A                                     | Landing Curb? (Y/N)   | N/A  | N/A                         | DWS Offset (in)             | N/A |  |
|                                                                                                                 | and the               |                              |                                                | N/A                                     | Shared Landing?       | N/A  |                             |                             |     |  |
| The second se | S                     | PROW/ADA:                    |                                                | N/A                                     | Gutter Ponding?       | N/A  | N/A                         | Gutter Slope (%)            | N/A |  |
|                                                                                                                 |                       | Not Found, R304.5.3          |                                                | N/A                                     | Gutter Lip Ht (in)    | 0.5  | N/A                         | Gutter X Slope (%)          | N/A |  |
| A A A A                                                                                                         | A 500                 |                              |                                                | N/A                                     | Painted X Walk1?      | No   | N/A                         | Painted X Walk2?            | N/A |  |
| P                                                                                                               |                       | 1                            |                                                |                                         | X Walk 1 Direction    | To E |                             | X Walk 2 Direction          | N/A |  |
|                                                                                                                 |                       |                              |                                                | N/A                                     | X Walk 1 Width (in)   | N/A  | N/A                         | X Walk 2 Width (in)         | N/A |  |
| Street 1 Name                                                                                                   | SLOAN DR              |                              |                                                |                                         | X Walk 1 Slope (%)    | 4.4  |                             | X Walk 2 Slope (%)          | N/A |  |
| Stop Condition-Street 2                                                                                         | StopSign              |                              |                                                |                                         | X Walk 1 X Slope (%)  | 1.5  |                             | X Walk 2 X Slope (%)        | N/A |  |
| Street 2 Name                                                                                                   | N/A                   |                              |                                                | N/A                                     | Ramp inside XWalk1?   | N/A  | N/A                         | Ramp inside XWalk2?         | N/A |  |
| Stop Condition-Street 1                                                                                         | N/A                   |                              |                                                |                                         | Road Slope (%)        | N/A  | N/A                         | Clear Space?                | N/A |  |
|                                                                                                                 |                       |                              |                                                |                                         | Road X Slope (%)      | N/A  | N/A                         | Clear Space to XWalk (in)   | N/A |  |
|                                                                                                                 |                       |                              |                                                | N/A                                     | Any Obstructions?     | N/A  | N/A                         | Storm Grate/Utility Hazard? | N/A |  |
|                                                                                                                 |                       | Total Cost: \$               | 1850.00                                        |                                         | Obstruction Type      |      |                             | Storm Grate/Utility Type    |     |  |
|                                                                                                                 |                       |                              |                                                |                                         |                       | N/A  |                             |                             | N/A |  |