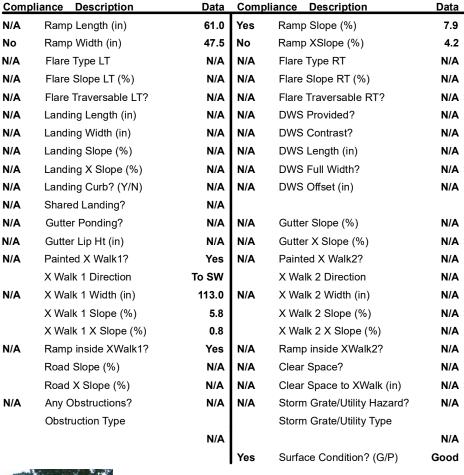

## Field Measurements/Component Compliance

Street 1 Name

CENTRAL AV
Stop Condition-Street 2
Signal
Street 2 Name
N/A
Stop Condition-Street 1
N/A

| Possible Solutions:           |  |  |  |  |
|-------------------------------|--|--|--|--|
| Remove & Replace Entire Ramp. |  |  |  |  |
|                               |  |  |  |  |
|                               |  |  |  |  |
|                               |  |  |  |  |
|                               |  |  |  |  |
|                               |  |  |  |  |
| Surveyor Notes:               |  |  |  |  |
| N/A                           |  |  |  |  |
|                               |  |  |  |  |
|                               |  |  |  |  |
| PROW/ADA:                     |  |  |  |  |
|                               |  |  |  |  |
| Not Found, R304.5.1, R304.5.3 |  |  |  |  |
|                               |  |  |  |  |
|                               |  |  |  |  |
|                               |  |  |  |  |
|                               |  |  |  |  |
|                               |  |  |  |  |