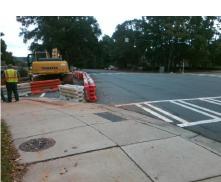

## Access Compliance Report Public Rights-of-Way (Curb Ramps)

Intersection ID: 14959Main Street: EASTLAND\_MALL\_DRCross Street: CENTRAL\_AVLocation:NWADA ID: E40B96194F13Ramp Type: PerpInitial Pass/Fail: FailOverall Compliance: NoSeverity Score:10

## Field Measurements/Component Compliance

Street 1 Name

CENTRAL AV
Stop Condition-Street 2
Signal
Street 2 Name
N/A
Stop Condition-Street 1
N/A

| Possible Solutions:           |  |  |  |  |
|-------------------------------|--|--|--|--|
| Remove & Replace Entire Ramp. |  |  |  |  |
|                               |  |  |  |  |
|                               |  |  |  |  |
|                               |  |  |  |  |
|                               |  |  |  |  |
|                               |  |  |  |  |
| Surveyor Notes:               |  |  |  |  |
| N/A                           |  |  |  |  |
|                               |  |  |  |  |
|                               |  |  |  |  |
| PROW/ADA:                     |  |  |  |  |
|                               |  |  |  |  |
| Not Found, R304.5.1, R304.5.3 |  |  |  |  |
|                               |  |  |  |  |
|                               |  |  |  |  |
|                               |  |  |  |  |
|                               |  |  |  |  |
|                               |  |  |  |  |