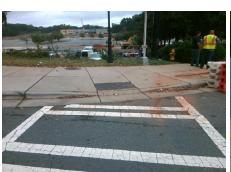

## Access Compliance Report Public Rights-of-Way (Curb Ramps)

Intersection ID: 14959Main Street: EASTLAND\_MALL\_DRCross Street: CENTRAL\_AVLocation:NWADA ID: E40B96194F13Ramp Type: PerpInitial Pass/Fail: FailOverall Compliance: NoSeverity Score:10

## Field Measurements/Component Compliance

Street 1 Name

CENTRAL AV
Stop Condition-Street 2
Signal
Street 2 Name
N/A
Stop Condition-Street 1
N/A

| Possible Solutions:           |  |  |  |  |
|-------------------------------|--|--|--|--|
| Remove & Replace Entire Ramp. |  |  |  |  |
|                               |  |  |  |  |
|                               |  |  |  |  |
|                               |  |  |  |  |
|                               |  |  |  |  |
|                               |  |  |  |  |
| Surveyor Notes:               |  |  |  |  |
| N/A                           |  |  |  |  |
|                               |  |  |  |  |
|                               |  |  |  |  |
| PROW/ADA:                     |  |  |  |  |
|                               |  |  |  |  |
| Not Found, R304.5.1, R304.5.3 |  |  |  |  |
|                               |  |  |  |  |
|                               |  |  |  |  |
|                               |  |  |  |  |
|                               |  |  |  |  |
|                               |  |  |  |  |