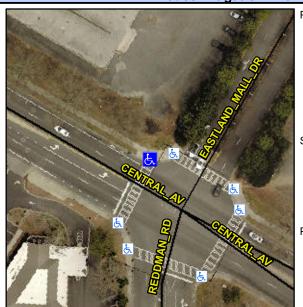

## Access Compliance Report Public Rights-of-Way (Curb Ramps)

Intersection ID: 14959Main Street: EASTLAND\_MALL\_DRCross Street: CENTRAL\_AVLocation:NWADA ID: E40B96194F13Ramp Type: PerpInitial Pass/Fail: FailOverall Compliance: NoSeverity Score:10

## Field Measurements/Component Compliance

Street 1 Name

CENTRAL AV
Stop Condition-Street 2
Signal
Street 2 Name
N/A
Stop Condition-Street 1
N/A

| Possible Solutions:           |  |  |  |  |
|-------------------------------|--|--|--|--|
| Remove & Replace Entire Ramp. |  |  |  |  |
|                               |  |  |  |  |
|                               |  |  |  |  |
|                               |  |  |  |  |
|                               |  |  |  |  |
|                               |  |  |  |  |
| Surveyor Notes:               |  |  |  |  |
| N/A                           |  |  |  |  |
|                               |  |  |  |  |
|                               |  |  |  |  |
| PROW/ADA:                     |  |  |  |  |
|                               |  |  |  |  |
| Not Found, R304.5.1, R304.5.3 |  |  |  |  |
|                               |  |  |  |  |
|                               |  |  |  |  |
|                               |  |  |  |  |
|                               |  |  |  |  |
|                               |  |  |  |  |