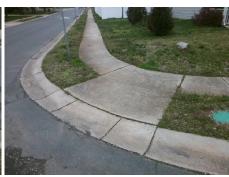

## Field Measurements/Component Compliance

Street 1 Name
Stop Condition-Street 2
Street 2 Name
Stop Condition-Street 1

CADES COVE DR
None
GRAPEYARD CT
StopSign

Possible Solutions:

Remove & Replace Curb Ramp With
Two New Directional Ramps or
Equivalent.

Surveyor Notes:
N/A

PROW/ADA:
R304.5.1, R304.5.3

Total Cost: \$ 3200.00

| Compliance Description |                       | Data  | Compliance Description |                             | Data  |
|------------------------|-----------------------|-------|------------------------|-----------------------------|-------|
| N/A                    | Ramp Length (in)      | 46.5  | Yes                    | Ramp Slope (%)              | 5.3   |
| No                     | Ramp Width (in)       | 44.0  | No                     | Ramp XSlope (%)             | 2.8   |
| N/A                    | Flare Type LT         | N/A   | N/A                    | Flare Type RT               | N/A   |
| N/A                    | Flare Slope LT (%)    | N/A   | N/A                    | Flare Slope RT (%)          | N/A   |
| N/A                    | Flare Traversable LT? | N/A   | N/A                    | Flare Traversable RT?       | N/A   |
| N/A                    | Landing Length (in)   | N/A   | N/A                    | DWS Provided?               | N/A   |
| N/A                    | Landing Width (in)    | N/A   | N/A                    | DWS Contrast?               | N/A   |
| N/A                    | Landing Slope (%)     | N/A   | N/A                    | DWS Length (in)             | N/A   |
| N/A                    | Landing X Slope (%)   | N/A   | N/A                    | DWS Full Width?             | N/A   |
| N/A                    | Landing Curb? (Y/N)   | N/A   | N/A                    | DWS Offset (in)             | N/A   |
| N/A                    | Shared Landing?       | N/A   |                        |                             |       |
| N/A                    | Gutter Ponding?       | N/A   | N/A                    | Gutter Slope (%)            | N/A   |
| N/A                    | Gutter Lip Ht (in)    | N/A   | N/A                    | Gutter X Slope (%)          | N/A   |
| N/A                    | Painted X Walk1?      | No    | N/A                    | Painted X Walk2?            | No    |
|                        | X Walk 1 Direction    | To SW |                        | X Walk 2 Direction          | To SE |
| N/A                    | X Walk 1 Width (in)   | N/A   | N/A                    | X Walk 2 Width (in)         | N/A   |
|                        | X Walk 1 Slope (%)    | 1.9   |                        | X Walk 2 Slope (%)          | 1.5   |
|                        | X Walk 1 X Slope (%)  | 0.6   |                        | X Walk 2 X Slope (%)        | 0.9   |
| N/A                    | Ramp inside XWalk1?   | N/A   | N/A                    | Ramp inside XWalk2?         | N/A   |
|                        | Road Slope (%)        | 0.1   | N/A                    | Clear Space?                | N/A   |
|                        | Road X Slope (%)      | 0.2   | N/A                    | Clear Space to XWalk (in)   | N/A   |
| N/A                    | Any Obstructions?     | N/A   | N/A                    | Storm Grate/Utility Hazard? | N/A   |