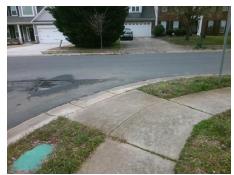

## Field Measurements/Component Compliance

Street 1 Name
Stop Condition-Street 2
Street 2 Name
Stop Condition-Street 1

CADES COVE DR
None
GRAPEYARD CT
StopSign

Possible Solutions:

Remove & Replace Curb Ramp With
Two New Directional Ramps or
Equivalent.

Surveyor Notes:
N/A

PROW/ADA:
R304.5.1, R304.5.3

Total Cost: \$ 3200.00

| Compliance Description |                       | Data  | Compliance Description |                             | Data  |
|------------------------|-----------------------|-------|------------------------|-----------------------------|-------|
| N/A                    | Ramp Length (in)      | 46.5  | Yes                    | Ramp Slope (%)              | 5.3   |
| No                     | Ramp Width (in)       | 44.0  | No                     | Ramp XSlope (%)             | 2.8   |
| N/A                    | Flare Type LT         | N/A   | N/A                    | Flare Type RT               | N/A   |
| N/A                    | Flare Slope LT (%)    | N/A   | N/A                    | Flare Slope RT (%)          | N/A   |
| N/A                    | Flare Traversable LT? | N/A   | N/A                    | Flare Traversable RT?       | N/A   |
| N/A                    | Landing Length (in)   | N/A   | N/A                    | DWS Provided?               | N/A   |
| N/A                    | Landing Width (in)    | N/A   | N/A                    | DWS Contrast?               | N/A   |
| N/A                    | Landing Slope (%)     | N/A   | N/A                    | DWS Length (in)             | N/A   |
| N/A                    | Landing X Slope (%)   | N/A   | N/A                    | DWS Full Width?             | N/A   |
| N/A                    | Landing Curb? (Y/N)   | N/A   | N/A                    | DWS Offset (in)             | N/A   |
| N/A                    | Shared Landing?       | N/A   |                        |                             |       |
| N/A                    | Gutter Ponding?       | N/A   | N/A                    | Gutter Slope (%)            | N/A   |
| N/A                    | Gutter Lip Ht (in)    | N/A   | N/A                    | Gutter X Slope (%)          | N/A   |
| N/A                    | Painted X Walk1?      | No    | N/A                    | Painted X Walk2?            | No    |
|                        | X Walk 1 Direction    | To SW |                        | X Walk 2 Direction          | To SE |
| N/A                    | X Walk 1 Width (in)   | N/A   | N/A                    | X Walk 2 Width (in)         | N/A   |
|                        | X Walk 1 Slope (%)    | 1.9   |                        | X Walk 2 Slope (%)          | 1.5   |
|                        | X Walk 1 X Slope (%)  | 0.6   |                        | X Walk 2 X Slope (%)        | 0.9   |
| N/A                    | Ramp inside XWalk1?   | N/A   | N/A                    | Ramp inside XWalk2?         | N/A   |
|                        | Road Slope (%)        | 0.1   | N/A                    | Clear Space?                | N/A   |
|                        | Road X Slope (%)      | 0.2   | N/A                    | Clear Space to XWalk (in)   | N/A   |
| N/A                    | Any Obstructions?     | N/A   | N/A                    | Storm Grate/Utility Hazard? | N/A   |