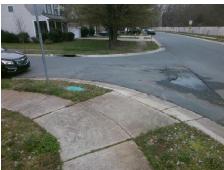

## Field Measurements/Component Compliance

Street 1 Name
Stop Condition-Street 2
Street 2 Name
Stop Condition-Street 1

CADES COVE DR
None
GRAPEYARD CT
StopSign

Possible Solutions:

Remove & Replace Curb Ramp With
Two New Directional Ramps or
Equivalent.

Surveyor Notes:
N/A

PROW/ADA:
R304.5.1, R304.5.3

Total Cost: \$ 3200.00

| Compliance Description |                       | Data  | Compliance Description |                             | Data  |
|------------------------|-----------------------|-------|------------------------|-----------------------------|-------|
| N/A                    | Ramp Length (in)      | 46.5  | Yes                    | Ramp Slope (%)              | 5.3   |
| No                     | Ramp Width (in)       | 44.0  | No                     | Ramp XSlope (%)             | 2.8   |
| N/A                    | Flare Type LT         | N/A   | N/A                    | Flare Type RT               | N/A   |
| N/A                    | Flare Slope LT (%)    | N/A   | N/A                    | Flare Slope RT (%)          | N/A   |
| N/A                    | Flare Traversable LT? | N/A   | N/A                    | Flare Traversable RT?       | N/A   |
| N/A                    | Landing Length (in)   | N/A   | N/A                    | DWS Provided?               | N/A   |
| N/A                    | Landing Width (in)    | N/A   | N/A                    | DWS Contrast?               | N/A   |
| N/A                    | Landing Slope (%)     | N/A   | N/A                    | DWS Length (in)             | N/A   |
| N/A                    | Landing X Slope (%)   | N/A   | N/A                    | DWS Full Width?             | N/A   |
| N/A                    | Landing Curb? (Y/N)   | N/A   | N/A                    | DWS Offset (in)             | N/A   |
| N/A                    | Shared Landing?       | N/A   |                        |                             |       |
| N/A                    | Gutter Ponding?       | N/A   | N/A                    | Gutter Slope (%)            | N/A   |
| N/A                    | Gutter Lip Ht (in)    | N/A   | N/A                    | Gutter X Slope (%)          | N/A   |
| N/A                    | Painted X Walk1?      | No    | N/A                    | Painted X Walk2?            | No    |
|                        | X Walk 1 Direction    | To SW |                        | X Walk 2 Direction          | To SE |
| N/A                    | X Walk 1 Width (in)   | N/A   | N/A                    | X Walk 2 Width (in)         | N/A   |
|                        | X Walk 1 Slope (%)    | 1.9   |                        | X Walk 2 Slope (%)          | 1.5   |
|                        | X Walk 1 X Slope (%)  | 0.6   |                        | X Walk 2 X Slope (%)        | 0.9   |
| N/A                    | Ramp inside XWalk1?   | N/A   | N/A                    | Ramp inside XWalk2?         | N/A   |
|                        | Road Slope (%)        | 0.1   | N/A                    | Clear Space?                | N/A   |
|                        | Road X Slope (%)      | 0.2   | N/A                    | Clear Space to XWalk (in)   | N/A   |
| N/A                    | Any Obstructions?     | N/A   | N/A                    | Storm Grate/Utility Hazard? | N/A   |