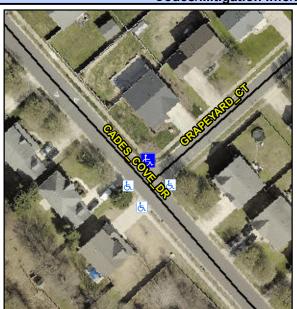

## Access Compliance Report Public Rights-of-Way (Curb Ramps)

Intersection ID: 30447Main Street: GRAPEYARD\_CTCross Street: CADES\_COVE\_DRLocation:NEADA ID: E40BB7471C82Ramp Type: PerpDiagInitial Pass/Fail: FailOverall Compliance: NoSeverity Score:10