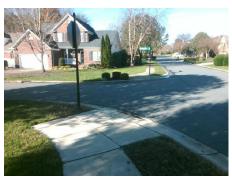

**Codes/Mitigation Info/Possible Solution** 

Field Measurements/Component Compliance

Street 1 Name
Stop Condition-Street 1
Street 2 Name
Stop Condition-Street 2

REA CROFT DR None SPRINGSIDE LN StopSign Possible Solutions:

Remove & Replace Curb Ramp With
Two New Directional Ramps or
Equivalent.

Surveyor Notes:

N/A

PROW/ADA:

Not Found, R305

Total Cost: \$ 3200.00

| Field Measurements/Component Compliance |                        |                       |      |                             |                             |      |
|-----------------------------------------|------------------------|-----------------------|------|-----------------------------|-----------------------------|------|
|                                         | Compliance Description |                       | Data | Data Compliance Description |                             | Data |
|                                         | N/A                    | Ramp Length (in)      | 96.0 | Yes                         | BlendTrans Slope (%)        | 2.6  |
|                                         | Yes                    | Ramp Width (in)       | 48.0 | Yes                         | BlendTrans XSlope (%)       | 1.6  |
|                                         | N/A                    | Flare Type LT         | None | N/A                         | Flare Type RT               | None |
|                                         | N/A                    | Flare Slope LT (%)    | N/A  | N/A                         | Flare Slope RT (%)          | N/A  |
|                                         | N/A                    | Flare Traversable LT? | N/A  | N/A                         | Flare Traversable RT?       | N/A  |
|                                         | N/A                    | Landing Length (in)   | N/A  | No                          | DWS Provided?               | No   |
|                                         | N/A                    | Landing Width (in)    | N/A  | N/A                         | DWS Contrast?               | No   |
|                                         | N/A                    | Landing Slope (%)     | N/A  | N/A                         | DWS Length (in)             | N/A  |
|                                         | N/A                    | Landing X Slope (%)   | N/A  | N/A                         | DWS Full Width?             | No   |
|                                         | N/A                    | Landing Curb? (Y/N)   | No   | N/A                         | DWS Offset (in)             | N/A  |
|                                         | N/A                    | Shared Landing?       | No   |                             |                             |      |
|                                         | Yes                    | Gutter Ponding?       | No   | Yes                         | Gutter Slope (%)            | 3.1  |
|                                         | Yes                    | Gutter Lip Ht (in)    | 0.0  | Yes                         | Gutter X Slope (%)          | 0.7  |
|                                         | N/A                    | Painted X Walk1?      | No   | N/A                         | Painted X Walk2?            | No   |
|                                         |                        | X Walk 1 Direction    | To N |                             | X Walk 2 Direction          | To W |
|                                         |                        | X Walk 1 Width (in)   | N/A  |                             | X Walk 2 Width (in)         | N/A  |
|                                         |                        | X Walk 1 Slope (%)    | 2.8  |                             | X Walk 2 Slope (%)          | 3.6  |
|                                         |                        | X Walk 1 X Slope (%)  | 1.1  |                             | X Walk 2 X Slope (%)        | 2.2  |
|                                         | N/A                    | Ramp inside XWalk1?   | N/A  | N/A                         | Ramp inside XWalk2?         | N/A  |
|                                         |                        | Road Slope (%)        | 0.7  |                             | Clear Space?                | Yes  |
|                                         |                        | Road X Slope (%)      | 4.9  | N/A                         | Clear Space to XWalk (in)   | N/A  |
|                                         | Yes                    | Any Obstructions?     | No   | Yes                         | Storm Grate/Utility Hazard? | No   |
|                                         |                        | Obstruction Type      |      |                             | Storm Grate/Utility Type    |      |
|                                         |                        |                       | N/A  |                             |                             | N/A  |
|                                         |                        |                       |      | ١.,                         |                             |      |