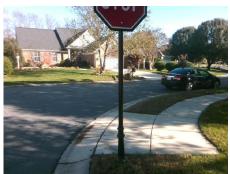

**Codes/Mitigation Info/Possible Solution** 

Field Measurements/Component Compliance

Street 1 Name
Stop Condition-Street 1
Street 2 Name
Stop Condition-Street 2

REA CROFT DR None SPRINGSIDE LN StopSign Possible Solutions:

Remove & Replace Curb Ramp With
Two New Directional Ramps or
Equivalent.

Surveyor Notes:

N/A

PROW/ADA:

Not Found, R305

Total Cost: \$ 3200.00

| Field Measurements/Component Compliance |                        |                       |      |                             |                             |      |
|-----------------------------------------|------------------------|-----------------------|------|-----------------------------|-----------------------------|------|
|                                         | Compliance Description |                       | Data | Data Compliance Description |                             | Data |
|                                         | N/A                    | Ramp Length (in)      | 96.0 | Yes                         | BlendTrans Slope (%)        | 2.6  |
|                                         | Yes                    | Ramp Width (in)       | 48.0 | Yes                         | BlendTrans XSlope (%)       | 1.6  |
|                                         | N/A                    | Flare Type LT         | None | N/A                         | Flare Type RT               | None |
|                                         | N/A                    | Flare Slope LT (%)    | N/A  | N/A                         | Flare Slope RT (%)          | N/A  |
|                                         | N/A                    | Flare Traversable LT? | N/A  | N/A                         | Flare Traversable RT?       | N/A  |
|                                         | N/A                    | Landing Length (in)   | N/A  | No                          | DWS Provided?               | No   |
|                                         | N/A                    | Landing Width (in)    | N/A  | N/A                         | DWS Contrast?               | No   |
|                                         | N/A                    | Landing Slope (%)     | N/A  | N/A                         | DWS Length (in)             | N/A  |
|                                         | N/A                    | Landing X Slope (%)   | N/A  | N/A                         | DWS Full Width?             | No   |
|                                         | N/A                    | Landing Curb? (Y/N)   | No   | N/A                         | DWS Offset (in)             | N/A  |
|                                         | N/A                    | Shared Landing?       | No   |                             |                             |      |
|                                         | Yes                    | Gutter Ponding?       | No   | Yes                         | Gutter Slope (%)            | 3.1  |
|                                         | Yes                    | Gutter Lip Ht (in)    | 0.0  | Yes                         | Gutter X Slope (%)          | 0.7  |
|                                         | N/A                    | Painted X Walk1?      | No   | N/A                         | Painted X Walk2?            | No   |
|                                         |                        | X Walk 1 Direction    | To N |                             | X Walk 2 Direction          | To W |
|                                         |                        | X Walk 1 Width (in)   | N/A  |                             | X Walk 2 Width (in)         | N/A  |
|                                         |                        | X Walk 1 Slope (%)    | 2.8  |                             | X Walk 2 Slope (%)          | 3.6  |
|                                         |                        | X Walk 1 X Slope (%)  | 1.1  |                             | X Walk 2 X Slope (%)        | 2.2  |
|                                         | N/A                    | Ramp inside XWalk1?   | N/A  | N/A                         | Ramp inside XWalk2?         | N/A  |
|                                         |                        | Road Slope (%)        | 0.7  |                             | Clear Space?                | Yes  |
|                                         |                        | Road X Slope (%)      | 4.9  | N/A                         | Clear Space to XWalk (in)   | N/A  |
|                                         | Yes                    | Any Obstructions?     | No   | Yes                         | Storm Grate/Utility Hazard? | No   |
|                                         |                        | Obstruction Type      |      |                             | Storm Grate/Utility Type    |      |
|                                         |                        |                       | N/A  |                             |                             | N/A  |
|                                         |                        |                       |      | ١.,                         |                             |      |