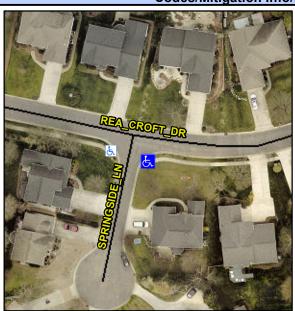

## Access Compliance Report Public Rights-of-Way (Curb Ramps)

Intersection ID: 24591Main Street:REA\_CROFT\_DRCross Street:SPRINGSIDE\_LNLocation:SEADA ID: E40DF4BEF95FRamp Type:BlendTrans2Initial Pass/Fail:PassOverall Compliance:NoSeverity Score:10

**Codes/Mitigation Info/Possible Solution** 

Field Measurements/Component Compliance

Street 1 Name
Stop Condition-Street 1
Street 2 Name
Stop Condition-Street 2

REA CROFT DR None SPRINGSIDE LN StopSign Possible Solutions: