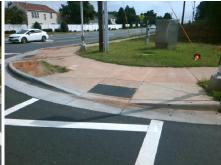

| rossible solution             |   |
|-------------------------------|---|
| Possible Solutions:           | 9 |
| Remove & Replace Entire Ramp. |   |
| ·                             | ı |
|                               | ı |
|                               | ı |
|                               | ı |
|                               | ı |
| Surveyor Notes:               | ı |
| N/A                           | ı |
|                               | ı |
|                               | ı |
|                               | ı |
| PROW/ADA:                     | ı |
| Not Found, R304.5.1, R304.2.2 | 1 |
|                               | ı |
|                               |   |
|                               | ı |
|                               |   |
|                               |   |

| 7 |   |
|---|---|
|   | 7 |

Total Cost:

1850.00

| Field Measurements/Component Compliance |                       |       |      |                        |                         |      |  |  |
|-----------------------------------------|-----------------------|-------|------|------------------------|-------------------------|------|--|--|
| Compl                                   | iance Description     | Data  | Comp | liance                 | Description             | Data |  |  |
| N/A                                     | Ramp Length (in)      | 55.0  | No   | Ramp                   | Slope (%)               | 8.5  |  |  |
| No                                      | Ramp Width (in)       | 47.0  | Yes  | es Ramp XSlope (%)     |                         | 1.7  |  |  |
| N/A                                     | Flare Type LT         | N/A   | N/A  | N/A Flare Type RT      |                         | N/A  |  |  |
| N/A                                     | Flare Slope LT (%)    | N/A   | N/A  | N/A Flare Slope RT (%) |                         | N/A  |  |  |
| N/A                                     | Flare Traversable LT? | N/A   | N/A  | Flare Traversable RT?  |                         | N/A  |  |  |
| N/A                                     | Landing Length (in)   | N/A   | N/A  | DWS Provided?          |                         | N/A  |  |  |
| N/A                                     | Landing Width (in)    | N/A   | N/A  | DWS Contrast?          |                         | N/A  |  |  |
| N/A                                     | Landing Slope (%)     | N/A   | N/A  | DWS                    | Length (in)             | N/A  |  |  |
| N/A                                     | Landing X Slope (%)   | N/A   | N/A  | DWS                    | Full Width?             | N/A  |  |  |
| N/A                                     | Landing Curb? (Y/N)   | N/A   | N/A  | DWS                    | Offset (in)             | N/A  |  |  |
| N/A                                     | Shared Landing?       | N/A   |      |                        |                         |      |  |  |
| N/A                                     | Gutter Ponding?       | Yes   | N/A  | Gutte                  | r Slope (%)             | N/A  |  |  |
| N/A                                     | Gutter Lip Ht (in)    | N/A   | N/A  | Gutte                  | r X Slope (%)           | N/A  |  |  |
| N/A                                     | Painted X Walk1?      | Yes   | N/A  | Paint                  | ed X Walk2?             | N/A  |  |  |
|                                         | X Walk 1 Direction    | To SW |      | X Wa                   | lk 2 Direction          | N/A  |  |  |
| N/A                                     | X Walk 1 Width (in)   | 103.0 | N/A  | X Wa                   | lk 2 Width (in)         | N/A  |  |  |
|                                         | X Walk 1 Slope (%)    | 3.4   |      | X Wa                   | lk 2 Slope (%)          | N/A  |  |  |
|                                         | X Walk 1 X Slope (%)  | 0.3   |      | X Wa                   | lk 2 X Slope (%)        | N/A  |  |  |
| N/A                                     | Ramp inside XWalk1?   | Yes   | N/A  | Ramp                   | inside XWalk2?          | N/A  |  |  |
|                                         | Road Slope (%)        | N/A   | N/A  | Clear                  | Space?                  | N/A  |  |  |
|                                         | Road X Slope (%)      | N/A   | N/A  | Clear                  | Space to XWalk (in)     | N/A  |  |  |
| N/A                                     | Any Obstructions?     | N/A   | N/A  | Storm                  | n Grate/Utility Hazard? | N/A  |  |  |
|                                         | Obstruction Type      |       |      | Storm                  | Grate/Utility Type      |      |  |  |
|                                         |                       | N/A   |      |                        |                         | N/A  |  |  |
|                                         |                       |       | Yes  | Surfa                  | ce Condition? (G/P)     | Good |  |  |