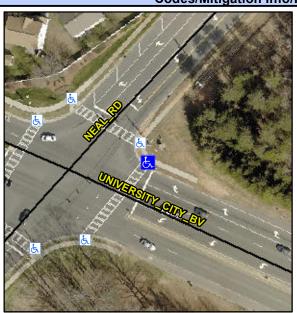

## **Access Compliance Report Public Rights-of-Way** (Curb Ramps)

Intersection ID: 44540 Main Street: NEAL\_RD Cross Street: UNIVERSITY\_CITY\_BV Location: **Overall Compliance: No** Severity Score: 21.25 ADA ID: E40E621C233D Ramp Type: Perp Initial Pass/Fail: Fail

**Codes/Mitigation Info/Possible Solution** 

| Street 1 Name           | UNIVERSITY CITY BV |
|-------------------------|--------------------|
| Stop Condition-Street 2 | Signal             |
| Street 2 Name           | N/A                |
| Stop Condition-Street 1 | N/A                |