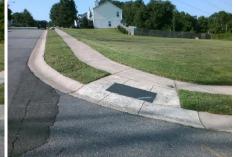

## Access Compliance Report Public Rights-of-Way (Curb Ramps)

| Intersection ID: 30104 Main Str    | rsection ID: 30104 Main Street: BACK_CREEK_HOLLOW_DR Cross Street: PIMPERNEL_RD |         |                        |                       |                   |                             |                             | SW   |
|------------------------------------|---------------------------------------------------------------------------------|---------|------------------------|-----------------------|-------------------|-----------------------------|-----------------------------|------|
| ADA ID: E415522B2002 Ramp Ty       | Ramp Type: PerpDiag Ir                                                          |         |                        | ail: Fail Overall (   | o Severity Score: | 72.5                        |                             |      |
| Codes/Mitigation Info              | Field Measurements/Component Compliance                                         |         |                        |                       |                   |                             |                             |      |
| BUCK CREEK ROLLON B                | Possible Solutions:                                                             |         | Compliance Description |                       | Data              | Data Compliance Description |                             | Data |
|                                    | Remove & Replace Curb Ramp                                                      | With    | N/A                    | Ramp Length (in)      | 47.0              | No                          | Ramp Slope (%)              | 8.5  |
|                                    | Two New Directional Ramps or                                                    |         | No                     | Ramp Width (in)       | 29.0              | No                          | Ramp XSlope (%)             | 15.0 |
|                                    | Equivalent.                                                                     |         | N/A                    | Flare Type LT         | N/A               | N/A                         | Flare Type RT               | N/A  |
|                                    |                                                                                 |         | N/A                    | Flare Slope LT (%)    | N/A               | N/A                         | Flare Slope RT (%)          | N/A  |
|                                    |                                                                                 |         | N/A                    | Flare Traversable LT? | N/A               | N/A                         | Flare Traversable RT?       | N/A  |
|                                    |                                                                                 |         | N/A                    | Landing Length (in)   | N/A               | N/A                         | DWS Provided?               | N/A  |
|                                    | Surveyor Notes:                                                                 |         | N/A                    | Landing Width (in)    | N/A               | N/A                         | DWS Contrast?               | N/A  |
|                                    | N/A                                                                             |         | N/A                    | Landing Slope (%)     | N/A               | N/A                         | DWS Length (in)             | N/A  |
|                                    |                                                                                 |         | N/A                    | Landing X Slope (%)   | N/A               | N/A                         | DWS Full Width?             | N/A  |
|                                    |                                                                                 |         | N/A                    | Landing Curb? (Y/N)   | N/A               | N/A                         | DWS Offset (in)             | N/A  |
|                                    |                                                                                 |         | N/A                    | Shared Landing?       | N/A               |                             |                             |      |
|                                    | PROW/ADA:                                                                       |         | N/A                    | Gutter Ponding?       | N/A               | N/A                         | Gutter Slope (%)            | N/A  |
|                                    | Not Found, R304.5.1, R304.2.2,                                                  |         | N/A                    | Gutter Lip Ht (in)    | N/A               | N/A                         | Gutter X Slope (%)          | N/A  |
|                                    | R304.5.3                                                                        |         | N/A                    | Painted X Walk1?      | No                | N/A                         | Painted X Walk2?            | No   |
|                                    |                                                                                 |         |                        | X Walk 1 Direction    | To E              |                             | X Walk 2 Direction          | To N |
|                                    |                                                                                 |         | N/A                    | X Walk 1 Width (in)   | N/A               | N/A                         | X Walk 2 Width (in)         | N/A  |
| Street 1 Name PIMPERNEL RD         | -                                                                               |         |                        | X Walk 1 Slope (%)    | 11.6              |                             | X Walk 2 Slope (%)          | 0.2  |
| Stop Condition-Street 2 None       |                                                                                 |         |                        | X Walk 1 X Slope (%)  | 6.0               |                             | X Walk 2 X Slope (%)        | 11.1 |
| Street 2 Name BACK CREEK HOLLOW DR |                                                                                 |         | N/A                    | Ramp inside XWalk1?   | N/A               | N/A                         | Ramp inside XWalk2?         | N/A  |
| Stop Condition-Street 1 StopSign   |                                                                                 |         |                        | Road Slope (%)        | 11.5              | N/A                         | Clear Space?                | N/A  |
|                                    |                                                                                 |         |                        | Road X Slope (%)      | 4.8               | N/A                         | Clear Space to XWalk (in)   | N/A  |
|                                    |                                                                                 |         | N/A                    | Any Obstructions?     | N/A               | N/A                         | Storm Grate/Utility Hazard? | N/A  |
|                                    | Total Cost: \$                                                                  | 3200.00 |                        | Obstruction Type      |                   |                             | Storm Grate/Utility Type    |      |
|                                    | •                                                                               |         |                        | 51                    | N/A               |                             |                             | N/A  |
|                                    |                                                                                 |         |                        |                       |                   | Yes                         | Surface Condition? (G/P)    | Good |