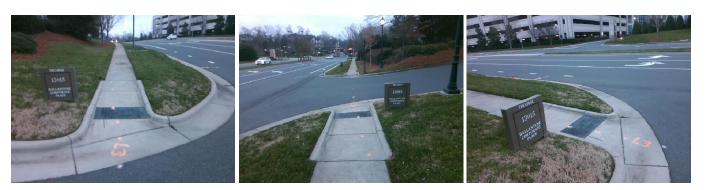

## Access Compliance Report Public Rights-of-Way (Curb Ramps)

| Intersection ID: 10020374 Main Street: BALLANTYNE_CORPORATE_PCross Street: N/A |              |                     |            |         |                                                |                       |       |                             | Location:                   | NW   |  |
|--------------------------------------------------------------------------------|--------------|---------------------|------------|---------|------------------------------------------------|-----------------------|-------|-----------------------------|-----------------------------|------|--|
|                                                                                |              |                     |            |         |                                                |                       |       |                             |                             |      |  |
| ADA ID: E420FFEE5478 Ramp Type: Directional1                                   |              |                     |            | Initial | Initial Pass/Fail: Fail Overall Compliance: No |                       |       |                             | o Severity Score:           | 22.5 |  |
| Codes/Mitigation Info/Possible Solution                                        |              |                     |            |         | Field Measurements/Component Compliance        |                       |       |                             |                             |      |  |
|                                                                                |              | Possible Solutions: |            |         | Compliance Description                         |                       |       | Data Compliance Description |                             |      |  |
|                                                                                | a low of the | Remove & Replace B  | Entire Ram | р.      | N/A                                            | Ramp Length (in)      | 139.0 | N/A                         | Grade Break?                | N/A  |  |
|                                                                                |              |                     |            |         | No                                             | Ramp Width (in)       | 45.0  | N/A                         | Grade Break Slope (%)       | 0.0  |  |
|                                                                                |              |                     |            |         | No                                             | Ramp Slope (%)        | 8.9   | N/A                         | Grade Break XSlope (%)      | 0.0  |  |
|                                                                                |              |                     |            |         | No                                             | Ramp XSlope (%)       | 3.2   |                             |                             |      |  |
|                                                                                |              |                     |            |         | N/A                                            | Flare Type LT         | N/A   | N/A                         | Flare Type RT               | N/A  |  |
|                                                                                |              |                     |            |         | N/A                                            | Flare Slope LT (%)    | N/A   | N/A                         | Flare Slope RT (%)          | 0.0  |  |
|                                                                                |              | Surveyor Notes:     |            |         | N/A                                            | Flare Traversable LT? | N/A   | N/A                         | Flare Traversable RT?       | N/A  |  |
|                                                                                |              | N/A                 |            |         | N/A                                            | Landing Length (in)   | 0.0   | N/A                         | DWS Provided?               | N/A  |  |
|                                                                                |              |                     |            |         | N/A                                            | Landing Width (in)    | 0.0   | N/A                         | DWS Contrast?               | N/A  |  |
|                                                                                |              |                     |            |         | N/A                                            | Landing Slope (%)     | 0.0   | N/A                         | DWS Length (in)             | N/A  |  |
|                                                                                |              |                     |            |         | N/A                                            | Landing X Slope (%)   | 0.0   | N/A                         | DWS Full Width?             | N/A  |  |
|                                                                                |              | PROW/ADA:           |            |         | N/A                                            | Landing Curb? (Y/N)   | N/A   | N/A                         | DWS Offset LT (in)          | N/A  |  |
|                                                                                |              | R304.5.1, R304.2.2, | R304.5.3   |         | N/A                                            | Shared Landing?       | N/A   | N/A                         | DWS Offset RT (in)          | N/A  |  |
|                                                                                |              | , ,                 |            |         | N/A                                            | Gutter Ponding?       | 0.0   | N/A                         | Gutter Slope (%)            | N/A  |  |
| A State III                                                                    | 1 Harrison   |                     |            |         | N/A                                            | Gutter Lip Ht (in)    | 0.0   | N/A                         | Gutter X Slope (%)          | N/A  |  |
|                                                                                |              |                     |            |         | N/A                                            | Painted X Walk1?      | No    |                             | Road Slope (%)              | 5.3  |  |
| Street 1 Name                                                                  | ENTRANCE     |                     |            |         |                                                | X Walk 1 Direction    | To SE |                             | Road X Slope (%)            | 6.3  |  |
| Stop Condition-Street 1                                                        | StopSign     |                     |            |         |                                                | X Walk 1 Width (in)   | N/A   |                             | Clear Space?                | N/A  |  |
| Street 2 Name                                                                  | N/A          |                     |            |         |                                                | X Walk 1 Slope (%)    | 5.3   | N/A                         | Clear Space to XWalk (in)   | N/A  |  |
| Stop Condition-Street 2                                                        | N/A          |                     |            |         |                                                | X Walk 1 X Slope (%)  | 6.3   | N/A                         | Storm Grate/Utility Hazard? | N/A  |  |
|                                                                                |              |                     |            |         | N/A                                            | Ramp inside XWalk1?   | N/A   |                             | Storm Grate/Utility Type    |      |  |
|                                                                                |              |                     |            |         | N/A                                            | Any Obstructions?     | N/A   |                             |                             | N/A  |  |
|                                                                                |              | Total Cost:         | \$         | 1600.00 |                                                | Obstruction Type      |       | Yes                         | Surface Condition? (G/P)    | Good |  |
|                                                                                |              |                     |            |         |                                                |                       | N/A   | N/A                         | Curb Slope (%)              | 5.9  |  |