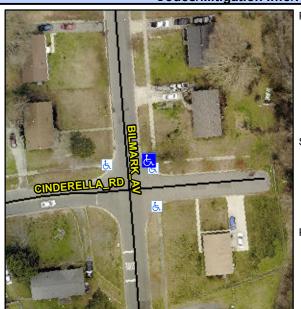

## **Access Compliance Report Public Rights-of-Way** (Curb Ramps)

Intersection ID: 8059 Main Street: BILMARK\_AV Cross Street: CINDERELLA\_RD Location: NE **Overall Compliance: No Severity Score:** ADA ID: E424082E7C42 Ramp Type: Perp Initial Pass/Fail: Fail 8.75