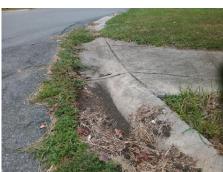

## **Access Compliance Report Public Rights-of-Way** (Curb Ramps)

Intersection ID: 8059 Main Street: BILMARK\_AV Cross Street: CINDERELLA\_RD Location: NE **Overall Compliance: No Severity Score:** ADA ID: E424082E7C42 Ramp Type: Perp Initial Pass/Fail: Fail 8.75

**Codes/Mitigation Info/Possible Solution** 

**BILMARK AV** Street 1 Name Stop Condition-Street 2 None Street 2 Name N/A Stop Condition-Street 1 N/A

| OSSIDIE SOIULIOII             |     |
|-------------------------------|-----|
| Possible Solutions:           | Com |
| Remove & Replace Entire Ramp. | N/A |
| •                             | No  |
|                               | N/A |
|                               | N/A |
|                               | N/A |
|                               | N/A |
| Surveyor Notes:               | N/A |
| N/A                           | N/A |
|                               | N/A |
|                               | N/A |
|                               | N/A |
| PROW/ADA:                     | N/A |
| Not Found, R304.5.1           | N/A |
|                               | N/A |
|                               | N/A |
|                               | N/A |
|                               |     |