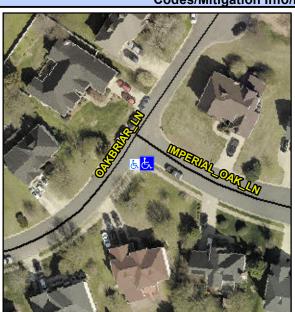

## **Access Compliance Report Public Rights-of-Way** (Curb Ramps)

Data

5.4

3.1

N/A

Good

Intersection ID: 22832 Main Street: IMPERIAL OAK LN Cross Street: OAKBRIAR LN Location: SE Initial Pass/Fail: Fail **Overall Compliance: No Severity Score:** 1.25 ADA ID: E4267BC726E4 Ramp Type: Perp

Flare Type LT

**IMPERIAL OAK LN** Street 1 Name Stop Condition-Street 2 StopSign N/A Street 2 Name Stop Condition-Street 1 N/A Possible Solutions: Compliance Description N/A Remove & Replace Entire Ramp. Yes N/A N/A N/A Surveyor Notes: N/A PROW/ADA: Not Found, R304.5.3