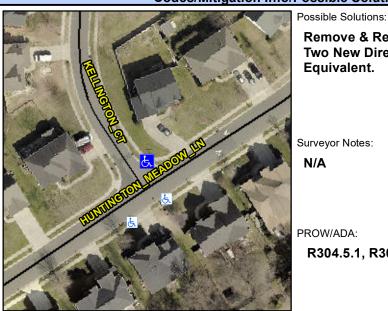

## **Access Compliance Report Public Rights-of-Way** (Curb Ramps)

Intersection ID: 43655 Main Street: HUNTINGTON\_MEADOW\_LN Cross Street: KELLINGTON\_CT Location: NE

ADA ID: E427D3B28203 Ramp Type: PerpDiag Initial Pass/Fail: Fail **Overall Compliance: No** Severity Score: 21.25

## **Codes/Mitigation Info/Possible Solution**

## Field Measurements/Component Compliance

**KELLINGTON CT** Street 1 Name Stop Condition-Street 2 Street 2 Name Stop Condition-Street 1

Remove & Replace Curb Ramp With Two New Directional Ramps or Equivalent.

Surveyor Notes:

N/A

PROW/ADA:

R304.5.1, R304.2.2

StopSign **HUNTINGTON MEADOW LN** None

> Total Cost: 3200.00

| Comp | Compliance Description |       | Comp | liance Description          | Data |
|------|------------------------|-------|------|-----------------------------|------|
| N/A  | Ramp Length (in)       | 48.0  | No   | Ramp Slope (%)              | 10.2 |
| No   | Ramp Width (in)        | 41.0  | Yes  | Ramp XSlope (%)             | 1.0  |
| N/A  | Flare Type LT          | N/A   | N/A  | Flare Type RT               | N/A  |
| N/A  | Flare Slope LT (%)     | N/A   | N/A  | Flare Slope RT (%)          | N/A  |
| N/A  | Flare Traversable LT?  | N/A   | N/A  | Flare Traversable RT?       | N/A  |
| N/A  | Landing Length (in)    | N/A   | N/A  | DWS Provided?               | N/A  |
| N/A  | Landing Width (in)     | N/A   | N/A  | DWS Contrast?               | N/A  |
| N/A  | Landing Slope (%)      | N/A   | N/A  | DWS Length (in)             | N/A  |
| N/A  | Landing X Slope (%)    | N/A   | N/A  | DWS Full Width?             | N/A  |
| N/A  | Landing Curb? (Y/N)    | N/A   | N/A  | DWS Offset (in)             | N/A  |
| N/A  | Shared Landing?        | N/A   |      |                             |      |
| N/A  | Gutter Ponding?        | N/A   | N/A  | Gutter Slope (%)            | N/A  |
| N/A  | Gutter Lip Ht (in)     | N/A   | N/A  | Gutter X Slope (%)          | N/A  |
| N/A  | Painted X Walk1?       | No    | N/A  | Painted X Walk2?            | No   |
|      | X Walk 1 Direction     | To SW |      | X Walk 2 Direction          | To S |
| N/A  | X Walk 1 Width (in)    | N/A   | N/A  | X Walk 2 Width (in)         | N/A  |
|      | X Walk 1 Slope (%)     | 3.2   |      | X Walk 2 Slope (%)          | 3.3  |
|      | X Walk 1 X Slope (%)   | 1.7   |      | X Walk 2 X Slope (%)        | 0.6  |
| N/A  | Ramp inside XWalk1?    | N/A   | N/A  | Ramp inside XWalk2?         | N/A  |
|      | Road Slope (%)         | 0.2   | N/A  | Clear Space?                | N/A  |
|      | Road X Slope (%)       | 3.6   | N/A  | Clear Space to XWalk (in)   | N/A  |
| N/A  | Any Obstructions?      | N/A   | N/A  | Storm Grate/Utility Hazard? | N/A  |
|      | Obstruction Type       |       | l    | Storm Grate/Utility Type    |      |
|      |                        | N/A   |      |                             | N/A  |
|      |                        |       | I    |                             |      |