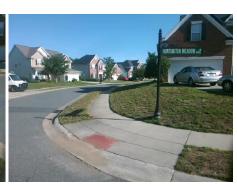

## **Access Compliance Report Public Rights-of-Way** (Curb Ramps)

Intersection ID: 43655 Main Street: HUNTINGTON\_MEADOW\_LN Cross Street: KELLINGTON\_CT Location: NE

ADA ID: E427D3B28203 Ramp Type: PerpDiag Initial Pass/Fail: Fail **Overall Compliance: No** Severity Score: 21.25

## Field Measurements/Component Compliance

**KELLINGTON CT** Street 1 Name Stop Condition-Street 2 Street 2 Name Stop Condition-Street 1

Remove & Replace Curb Ramp With Two New Directional Ramps or Equivalent.

Surveyor Notes:

N/A

PROW/ADA:

R304.5.1, R304.2.2

StopSign **HUNTINGTON MEADOW LN** None

> Total Cost: 3200.00

| Comp | Compliance Description |       | Comp | liance Description          | Data |
|------|------------------------|-------|------|-----------------------------|------|
| N/A  | Ramp Length (in)       | 48.0  | No   | Ramp Slope (%)              | 10.2 |
| No   | Ramp Width (in)        | 41.0  | Yes  | Ramp XSlope (%)             | 1.0  |
| N/A  | Flare Type LT          | N/A   | N/A  | Flare Type RT               | N/A  |
| N/A  | Flare Slope LT (%)     | N/A   | N/A  | Flare Slope RT (%)          | N/A  |
| N/A  | Flare Traversable LT?  | N/A   | N/A  | Flare Traversable RT?       | N/A  |
| N/A  | Landing Length (in)    | N/A   | N/A  | DWS Provided?               | N/A  |
| N/A  | Landing Width (in)     | N/A   | N/A  | DWS Contrast?               | N/A  |
| N/A  | Landing Slope (%)      | N/A   | N/A  | DWS Length (in)             | N/A  |
| N/A  | Landing X Slope (%)    | N/A   | N/A  | DWS Full Width?             | N/A  |
| N/A  | Landing Curb? (Y/N)    | N/A   | N/A  | DWS Offset (in)             | N/A  |
| N/A  | Shared Landing?        | N/A   |      |                             |      |
| N/A  | Gutter Ponding?        | N/A   | N/A  | Gutter Slope (%)            | N/A  |
| N/A  | Gutter Lip Ht (in)     | N/A   | N/A  | Gutter X Slope (%)          | N/A  |
| N/A  | Painted X Walk1?       | No    | N/A  | Painted X Walk2?            | No   |
|      | X Walk 1 Direction     | To SW |      | X Walk 2 Direction          | To S |
| N/A  | X Walk 1 Width (in)    | N/A   | N/A  | X Walk 2 Width (in)         | N/A  |
|      | X Walk 1 Slope (%)     | 3.2   |      | X Walk 2 Slope (%)          | 3.3  |
|      | X Walk 1 X Slope (%)   | 1.7   |      | X Walk 2 X Slope (%)        | 0.6  |
| N/A  | Ramp inside XWalk1?    | N/A   | N/A  | Ramp inside XWalk2?         | N/A  |
|      | Road Slope (%)         | 0.2   | N/A  | Clear Space?                | N/A  |
|      | Road X Slope (%)       | 3.6   | N/A  | Clear Space to XWalk (in)   | N/A  |
| N/A  | Any Obstructions?      | N/A   | N/A  | Storm Grate/Utility Hazard? | N/A  |
|      | Obstruction Type       |       | l    | Storm Grate/Utility Type    |      |
|      |                        | N/A   |      |                             | N/A  |
|      |                        |       | I    |                             |      |