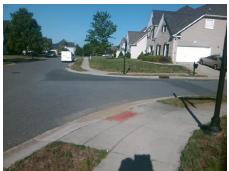

## **Access Compliance Report Public Rights-of-Way** (Curb Ramps)

Intersection ID: 43655 Main Street: HUNTINGTON\_MEADOW\_LN Cross Street: KELLINGTON\_CT Location: NE

ADA ID: E427D3B28203 Ramp Type: PerpDiag Initial Pass/Fail: Fail **Overall Compliance: No** Severity Score: 21.25

## Field Measurements/Component Compliance

**KELLINGTON CT** Street 1 Name Stop Condition-Street 2 Street 2 Name Stop Condition-Street 1

Remove & Replace Curb Ramp With Two New Directional Ramps or Equivalent.

Surveyor Notes:

N/A

PROW/ADA:

R304.5.1, R304.2.2

StopSign **HUNTINGTON MEADOW LN** None

> Total Cost: 3200.00

| Comp | Compliance Description |       | Comp | liance Description          | Data |
|------|------------------------|-------|------|-----------------------------|------|
| N/A  | Ramp Length (in)       | 48.0  | No   | Ramp Slope (%)              | 10.2 |
| No   | Ramp Width (in)        | 41.0  | Yes  | Ramp XSlope (%)             | 1.0  |
| N/A  | Flare Type LT          | N/A   | N/A  | Flare Type RT               | N/A  |
| N/A  | Flare Slope LT (%)     | N/A   | N/A  | Flare Slope RT (%)          | N/A  |
| N/A  | Flare Traversable LT?  | N/A   | N/A  | Flare Traversable RT?       | N/A  |
| N/A  | Landing Length (in)    | N/A   | N/A  | DWS Provided?               | N/A  |
| N/A  | Landing Width (in)     | N/A   | N/A  | DWS Contrast?               | N/A  |
| N/A  | Landing Slope (%)      | N/A   | N/A  | DWS Length (in)             | N/A  |
| N/A  | Landing X Slope (%)    | N/A   | N/A  | DWS Full Width?             | N/A  |
| N/A  | Landing Curb? (Y/N)    | N/A   | N/A  | DWS Offset (in)             | N/A  |
| N/A  | Shared Landing?        | N/A   |      |                             |      |
| N/A  | Gutter Ponding?        | N/A   | N/A  | Gutter Slope (%)            | N/A  |
| N/A  | Gutter Lip Ht (in)     | N/A   | N/A  | Gutter X Slope (%)          | N/A  |
| N/A  | Painted X Walk1?       | No    | N/A  | Painted X Walk2?            | No   |
|      | X Walk 1 Direction     | To SW |      | X Walk 2 Direction          | To S |
| N/A  | X Walk 1 Width (in)    | N/A   | N/A  | X Walk 2 Width (in)         | N/A  |
|      | X Walk 1 Slope (%)     | 3.2   |      | X Walk 2 Slope (%)          | 3.3  |
|      | X Walk 1 X Slope (%)   | 1.7   |      | X Walk 2 X Slope (%)        | 0.6  |
| N/A  | Ramp inside XWalk1?    | N/A   | N/A  | Ramp inside XWalk2?         | N/A  |
|      | Road Slope (%)         | 0.2   | N/A  | Clear Space?                | N/A  |
|      | Road X Slope (%)       | 3.6   | N/A  | Clear Space to XWalk (in)   | N/A  |
| N/A  | Any Obstructions?      | N/A   | N/A  | Storm Grate/Utility Hazard? | N/A  |
|      | Obstruction Type       |       | l    | Storm Grate/Utility Type    |      |
|      |                        | N/A   |      |                             | N/A  |
|      |                        |       | I    |                             |      |