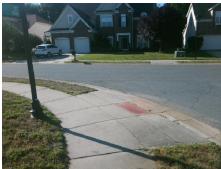

## **Access Compliance Report Public Rights-of-Way** (Curb Ramps)

Intersection ID: 43655 Main Street: HUNTINGTON\_MEADOW\_LN Cross Street: KELLINGTON\_CT Location: NE

ADA ID: E427D3B28203 Ramp Type: PerpDiag Initial Pass/Fail: Fail **Overall Compliance: No** Severity Score: 21.25

## Field Measurements/Component Compliance

**KELLINGTON CT** Street 1 Name Stop Condition-Street 2 Street 2 Name Stop Condition-Street 1

Remove & Replace Curb Ramp With Two New Directional Ramps or Equivalent.

Surveyor Notes:

N/A

PROW/ADA:

R304.5.1, R304.2.2

StopSign **HUNTINGTON MEADOW LN** None

> Total Cost: 3200.00

| Comp | Compliance Description |       | Comp | liance Description          | Data |
|------|------------------------|-------|------|-----------------------------|------|
| N/A  | Ramp Length (in)       | 48.0  | No   | Ramp Slope (%)              | 10.2 |
| No   | Ramp Width (in)        | 41.0  | Yes  | Ramp XSlope (%)             | 1.0  |
| N/A  | Flare Type LT          | N/A   | N/A  | Flare Type RT               | N/A  |
| N/A  | Flare Slope LT (%)     | N/A   | N/A  | Flare Slope RT (%)          | N/A  |
| N/A  | Flare Traversable LT?  | N/A   | N/A  | Flare Traversable RT?       | N/A  |
| N/A  | Landing Length (in)    | N/A   | N/A  | DWS Provided?               | N/A  |
| N/A  | Landing Width (in)     | N/A   | N/A  | DWS Contrast?               | N/A  |
| N/A  | Landing Slope (%)      | N/A   | N/A  | DWS Length (in)             | N/A  |
| N/A  | Landing X Slope (%)    | N/A   | N/A  | DWS Full Width?             | N/A  |
| N/A  | Landing Curb? (Y/N)    | N/A   | N/A  | DWS Offset (in)             | N/A  |
| N/A  | Shared Landing?        | N/A   |      |                             |      |
| N/A  | Gutter Ponding?        | N/A   | N/A  | Gutter Slope (%)            | N/A  |
| N/A  | Gutter Lip Ht (in)     | N/A   | N/A  | Gutter X Slope (%)          | N/A  |
| N/A  | Painted X Walk1?       | No    | N/A  | Painted X Walk2?            | No   |
|      | X Walk 1 Direction     | To SW |      | X Walk 2 Direction          | To S |
| N/A  | X Walk 1 Width (in)    | N/A   | N/A  | X Walk 2 Width (in)         | N/A  |
|      | X Walk 1 Slope (%)     | 3.2   |      | X Walk 2 Slope (%)          | 3.3  |
|      | X Walk 1 X Slope (%)   | 1.7   |      | X Walk 2 X Slope (%)        | 0.6  |
| N/A  | Ramp inside XWalk1?    | N/A   | N/A  | Ramp inside XWalk2?         | N/A  |
|      | Road Slope (%)         | 0.2   | N/A  | Clear Space?                | N/A  |
|      | Road X Slope (%)       | 3.6   | N/A  | Clear Space to XWalk (in)   | N/A  |
| N/A  | Any Obstructions?      | N/A   | N/A  | Storm Grate/Utility Hazard? | N/A  |
|      | Obstruction Type       |       | l    | Storm Grate/Utility Type    |      |
|      |                        | N/A   |      |                             | N/A  |
|      |                        |       | I    |                             |      |