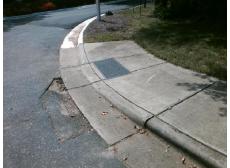

Surveyor Notes:

N/A

PROW/ADA:

Not Found, R304.5.1, R304.5.3

Total Cost: \$ 3200.00

| Field Measurements/Component Compliance |                        |                       |      |      |                             |      |
|-----------------------------------------|------------------------|-----------------------|------|------|-----------------------------|------|
|                                         | Compliance Description |                       | Data | Comp | oliance Description         | Data |
|                                         | N/A                    | Ramp Length (in)      | 71.0 | Yes  | Ramp Slope (%)              | 7.1  |
|                                         | No                     | Ramp Width (in)       | 36.0 | No   | Ramp XSlope (%)             | 4.3  |
|                                         | N/A                    | Flare Type LT         | N/A  | N/A  | Flare Type RT               | N/A  |
|                                         | N/A                    | Flare Slope LT (%)    | N/A  | N/A  | Flare Slope RT (%)          | N/A  |
|                                         | N/A                    | Flare Traversable LT? | N/A  | N/A  | Flare Traversable RT?       | N/A  |
|                                         | N/A                    | Landing Length (in)   | N/A  | N/A  | DWS Provided?               | N/A  |
|                                         | N/A                    | Landing Width (in)    | N/A  | N/A  | DWS Contrast?               | N/A  |
|                                         | N/A                    | Landing Slope (%)     | N/A  | N/A  | DWS Length (in)             | N/A  |
|                                         | N/A                    | Landing X Slope (%)   | N/A  | N/A  | DWS Full Width?             | N/A  |
|                                         | N/A                    | Landing Curb? (Y/N)   | N/A  | N/A  | DWS Offset (in)             | N/A  |
|                                         | N/A                    | Shared Landing?       | N/A  |      |                             |      |
|                                         | N/A                    | Gutter Ponding?       | N/A  | N/A  | Gutter Slope (%)            | N/A  |
|                                         | N/A                    | Gutter Lip Ht (in)    | 2.5  | N/A  | Gutter X Slope (%)          | N/A  |
|                                         | N/A                    | Painted X Walk1?      | No   | N/A  | Painted X Walk2?            | No   |
|                                         |                        | X Walk 1 Direction    | To S |      | X Walk 2 Direction          | To E |
|                                         | N/A                    | X Walk 1 Width (in)   | N/A  | N/A  | X Walk 2 Width (in)         | N/A  |
|                                         |                        | X Walk 1 Slope (%)    | 2.6  |      | X Walk 2 Slope (%)          | 2.7  |
|                                         |                        | X Walk 1 X Slope (%)  | 0.3  |      | X Walk 2 X Slope (%)        | 4.7  |
|                                         | N/A                    | Ramp inside XWalk1?   | N/A  | N/A  | Ramp inside XWalk2?         | N/A  |
|                                         |                        | Road Slope (%)        | 3.8  | N/A  | Clear Space?                | N/A  |
|                                         |                        | Road X Slope (%)      | 1.0  | N/A  | Clear Space to XWalk (in)   | N/A  |
|                                         | N/A                    | Any Obstructions?     | N/A  | N/A  | Storm Grate/Utility Hazard? | N/A  |
|                                         |                        | Obstruction Type      |      |      | Storm Grate/Utility Type    |      |
|                                         |                        |                       | N/A  |      |                             | N/A  |
|                                         |                        |                       |      | Yes  | Surface Condition? (G/P)    | Good |
| 91                                      | and the same of        |                       | •    |      |                             |      |