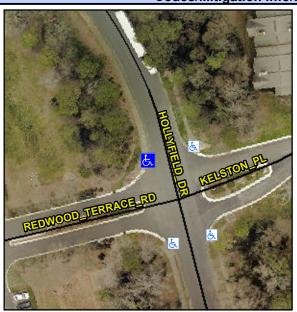

## Access Compliance Report Public Rights-of-Way (Curb Ramps)

Intersection ID: 14749Main Street: HOLLYFIELD\_DRCross Street: REDWOOD\_TERRACE\_RDLocation:NWADA ID: E428F100F549Ramp Type: PerpDiagInitial Pass/Fail: FailOverall Compliance: NoSeverity Score:10

## Field Measurements/Component Compliance

Street 1 Name
Stop Condition-Street 2
Street 2 Name
Stop Condition-Street 1

REDWOOD TERRACE RD StopSign HOLLYFIELD DR None Possible Solutions:

Remove & Replace Curb Ramp With Two New Directional Ramps or Equivalent.