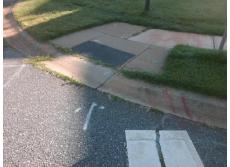

## Access Compliance Report Public Rights-of-Way (Curb Ramps)

N/A

Good

Surface Condition? (G/P)

Intersection ID: 28659 Main Street: HAMPTON\_PLACE\_DR Cross Street: RIDGELINE\_LN Location: E

ADA ID: E42D90E1C45A Ramp Type: PerpDiag Initial Pass/Fail: Fail Overall Compliance: No Severity Score: 10

## Field Measurements/Component Compliance

Street 1 Name
Stop Condition-Street 2
Street 2 Name
Stop Condition-Street 1

HAMPTON PLACE DR StopSign RIDGELINE LN StopSign Possible Solutions:

Remove & Replace Curb Ramp With Two New Directional Ramps or Equivalent.

Surveyor Notes:

N/A

PROW/ADA:

Not Found, R304.5.1, R304.5.3

Total Cost: \$ 3200.00

| CON<br>N/A<br>N/A<br>N/A<br>N/A<br>N/A<br>N/A<br>N/A<br>N/A | Ramp Width (in)  Flare Type LT  Flare Slope LT (%)  Flare Traversable LT?  Landing Length (in) | Data<br>48.5<br>47.0<br>N/A<br>N/A<br>N/A | Yes<br>No<br>N/A<br>N/A | Ramp Slope (%) Ramp XSlope (%) Flare Type RT Flare Slope RT (%) | 5.1<br>4.1<br>N/A<br>N/A |
|-------------------------------------------------------------|------------------------------------------------------------------------------------------------|-------------------------------------------|-------------------------|-----------------------------------------------------------------|--------------------------|
| NO N/A                  | Ramp Width (in)  Flare Type LT  Flare Slope LT (%)  Flare Traversable LT?  Landing Length (in) | 47.0<br>N/A<br>N/A<br>N/A                 | No<br>N/A<br>N/A        | Ramp XSlope (%) Flare Type RT                                   | 4.1<br>N/A               |
| N/A<br>N/A<br>N/A<br>N/A<br>N/A<br>N/A<br>N/A<br>N/A        | Flare Type LT Flare Slope LT (%) Flare Traversable LT? Landing Length (in)                     | N/A<br>N/A<br>N/A                         | N/A<br>N/A              | Flare Type RT                                                   | N/A                      |
| N/A<br>N/A<br>N/A<br>N/A<br>N/A<br>N/A<br>N/A               | Flare Slope LT (%) Flare Traversable LT? Landing Length (in)                                   | N/A<br>N/A                                | N/A                     | , ·                                                             |                          |
| N/A<br>N/A<br>N/A<br>N/A<br>N/A<br>N/A<br>N/A               | Flare Traversable LT? Landing Length (in)                                                      | N/A                                       |                         | Flare Slope RT (%)                                              | NI/A                     |
| N/A<br>N/A<br>N/A<br>N/A<br>N/A<br>N/A                      | Landing Length (in)                                                                            |                                           |                         | . ,                                                             | IN/A                     |
| N/A<br>N/A<br>N/A<br>N/A<br>N/A<br>N/A                      | 0 0 ( )                                                                                        | N/A                                       | N/A                     | Flare Traversable RT?                                           | N/A                      |
| N/A<br>N/A<br>N/A<br>N/A<br>N/A                             | Landing Width (in)                                                                             | 10/74                                     | N/A                     | DWS Provided?                                                   | N/A                      |
| N/A<br>N/A<br>N/A<br>N/A<br>N/A                             |                                                                                                | N/A                                       | N/A                     | DWS Contrast?                                                   | N/A                      |
| N/A<br>N/A<br>N/A<br>N/A                                    | Landing Slope (%)                                                                              | N/A                                       | N/A                     | DWS Length (in)                                                 | N/A                      |
| N/A<br>N/A<br>N/A                                           | Landing X Slope (%)                                                                            | N/A                                       | N/A                     | DWS Full Width?                                                 | N/A                      |
| N/A<br>N/A<br>N/A                                           | Landing Curb? (Y/N)                                                                            | N/A                                       | N/A                     | DWS Offset (in)                                                 | N/A                      |
| N/A<br>N/A                                                  | Shared Landing?                                                                                | N/A                                       |                         |                                                                 |                          |
| N/A                                                         | Gutter Ponding?                                                                                | N/A                                       | N/A                     | Gutter Slope (%)                                                | N/A                      |
|                                                             | Gutter Lip Ht (in)                                                                             | N/A                                       | N/A                     | Gutter X Slope (%)                                              | N/A                      |
| N/A                                                         | Painted X Walk1?                                                                               | No                                        | N/A                     | Painted X Walk2?                                                | No                       |
| N/A                                                         | X Walk 1 Direction                                                                             | To NW                                     |                         | X Walk 2 Direction                                              | To SW                    |
|                                                             | X Walk 1 Width (in)                                                                            | N/A                                       | N/A                     | X Walk 2 Width (in)                                             | N/A                      |
|                                                             | X Walk 1 Slope (%)                                                                             | 2.4                                       |                         | X Walk 2 Slope (%)                                              | 0.3                      |
|                                                             | X Walk 1 X Slope (%)                                                                           | 0.7                                       |                         | X Walk 2 X Slope (%)                                            | 3.3                      |
| N/A                                                         | Ramp inside XWalk1?                                                                            | N/A                                       | N/A                     | Ramp inside XWalk2?                                             | N/A                      |
|                                                             | Road Slope (%)                                                                                 | 2.8                                       | N/A                     | Clear Space?                                                    | N/A                      |
|                                                             |                                                                                                | 1.4                                       | N/A                     | Clear Space to XWalk (in)                                       | N/A                      |
| N/A                                                         | Road X Slope (%)                                                                               | N/A                                       | N/A                     | Storm Grate/Utility Hazard?                                     | N/A                      |
|                                                             | 1 ( )                                                                                          |                                           | I                       | Storm Grate/Utility Type                                        |                          |