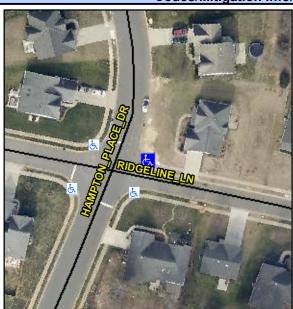

## Access Compliance Report Public Rights-of-Way (Curb Ramps)

N/A

Good

Surface Condition? (G/P)

Intersection ID: 28659 Main Street: HAMPTON\_PLACE\_DR Cross Street: RIDGELINE\_LN Location: E

ADA ID: E42D90E1C45A Ramp Type: PerpDiag Initial Pass/Fail: Fail Overall Compliance: No Severity Score: 10