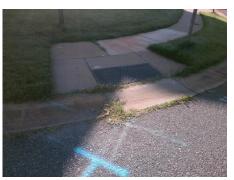

## Access Compliance Report Public Rights-of-Way (Curb Ramps)

N/A

Good

Surface Condition? (G/P)

Intersection ID: 28659 Main Street: HAMPTON\_PLACE\_DR Cross Street: RIDGELINE\_LN Location: E

ADA ID: E42D90E1C45A Ramp Type: PerpDiag Initial Pass/Fail: Fail Overall Compliance: No Severity Score: 10

## Field Measurements/Component Compliance

Street 1 Name
Stop Condition-Street 2
Street 2 Name
Stop Condition-Street 1

HAMPTON PLACE DR StopSign RIDGELINE LN StopSign Possible Solutions:

Remove & Replace Curb Ramp With Two New Directional Ramps or Equivalent.

Surveyor Notes:

N/A

PROW/ADA:

Not Found, R304.5.1, R304.5.3

Total Cost: \$ 3200.00

| CON<br>N/A<br>N/A<br>N/A<br>N/A<br>N/A<br>N/A<br>N/A<br>N/A | Ramp Width (in)  Flare Type LT  Flare Slope LT (%)  Flare Traversable LT?  Landing Length (in) | Data<br>48.5<br>47.0<br>N/A<br>N/A<br>N/A | Yes<br>No<br>N/A<br>N/A | Ramp Slope (%) Ramp XSlope (%) Flare Type RT Flare Slope RT (%) | 5.1<br>4.1<br>N/A<br>N/A |
|-------------------------------------------------------------|------------------------------------------------------------------------------------------------|-------------------------------------------|-------------------------|-----------------------------------------------------------------|--------------------------|
| NO N/A                  | Ramp Width (in)  Flare Type LT  Flare Slope LT (%)  Flare Traversable LT?  Landing Length (in) | 47.0<br>N/A<br>N/A<br>N/A                 | No<br>N/A<br>N/A        | Ramp XSlope (%) Flare Type RT                                   | 4.1<br>N/A               |
| N/A<br>N/A<br>N/A<br>N/A<br>N/A<br>N/A<br>N/A<br>N/A        | Flare Type LT Flare Slope LT (%) Flare Traversable LT? Landing Length (in)                     | N/A<br>N/A<br>N/A                         | N/A<br>N/A              | Flare Type RT                                                   | N/A                      |
| N/A<br>N/A<br>N/A<br>N/A<br>N/A<br>N/A<br>N/A               | Flare Slope LT (%) Flare Traversable LT? Landing Length (in)                                   | N/A<br>N/A                                | N/A                     | , ·                                                             |                          |
| N/A<br>N/A<br>N/A<br>N/A<br>N/A<br>N/A<br>N/A               | Flare Traversable LT? Landing Length (in)                                                      | N/A                                       |                         | Flare Slope RT (%)                                              | NI/A                     |
| N/A<br>N/A<br>N/A<br>N/A<br>N/A<br>N/A                      | Landing Length (in)                                                                            |                                           |                         | . ,                                                             | IN/A                     |
| N/A<br>N/A<br>N/A<br>N/A<br>N/A<br>N/A                      | 0 0 ( )                                                                                        | N/A                                       | N/A                     | Flare Traversable RT?                                           | N/A                      |
| N/A<br>N/A<br>N/A<br>N/A<br>N/A                             | Landing Width (in)                                                                             | 10/74                                     | N/A                     | DWS Provided?                                                   | N/A                      |
| N/A<br>N/A<br>N/A<br>N/A<br>N/A                             |                                                                                                | N/A                                       | N/A                     | DWS Contrast?                                                   | N/A                      |
| N/A<br>N/A<br>N/A<br>N/A                                    | Landing Slope (%)                                                                              | N/A                                       | N/A                     | DWS Length (in)                                                 | N/A                      |
| N/A<br>N/A<br>N/A                                           | Landing X Slope (%)                                                                            | N/A                                       | N/A                     | DWS Full Width?                                                 | N/A                      |
| N/A<br>N/A<br>N/A                                           | Landing Curb? (Y/N)                                                                            | N/A                                       | N/A                     | DWS Offset (in)                                                 | N/A                      |
| N/A<br>N/A                                                  | Shared Landing?                                                                                | N/A                                       |                         |                                                                 |                          |
| N/A                                                         | Gutter Ponding?                                                                                | N/A                                       | N/A                     | Gutter Slope (%)                                                | N/A                      |
|                                                             | Gutter Lip Ht (in)                                                                             | N/A                                       | N/A                     | Gutter X Slope (%)                                              | N/A                      |
| N/A                                                         | Painted X Walk1?                                                                               | No                                        | N/A                     | Painted X Walk2?                                                | No                       |
| N/A                                                         | X Walk 1 Direction                                                                             | To NW                                     |                         | X Walk 2 Direction                                              | To SW                    |
|                                                             | X Walk 1 Width (in)                                                                            | N/A                                       | N/A                     | X Walk 2 Width (in)                                             | N/A                      |
|                                                             | X Walk 1 Slope (%)                                                                             | 2.4                                       |                         | X Walk 2 Slope (%)                                              | 0.3                      |
|                                                             | X Walk 1 X Slope (%)                                                                           | 0.7                                       |                         | X Walk 2 X Slope (%)                                            | 3.3                      |
| N/A                                                         | Ramp inside XWalk1?                                                                            | N/A                                       | N/A                     | Ramp inside XWalk2?                                             | N/A                      |
|                                                             | Road Slope (%)                                                                                 | 2.8                                       | N/A                     | Clear Space?                                                    | N/A                      |
|                                                             |                                                                                                | 1.4                                       | N/A                     | Clear Space to XWalk (in)                                       | N/A                      |
| N/A                                                         | Road X Slope (%)                                                                               | N/A                                       | N/A                     | Storm Grate/Utility Hazard?                                     | N/A                      |
|                                                             | 1 ( )                                                                                          |                                           | I                       | Storm Grate/Utility Type                                        |                          |