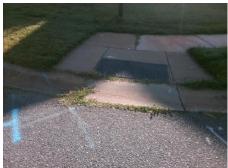

## Access Compliance Report Public Rights-of-Way (Curb Ramps)

N/A

Good

Surface Condition? (G/P)

Intersection ID: 28659 Main Street: HAMPTON\_PLACE\_DR Cross Street: RIDGELINE\_LN Location: E

ADA ID: E42D90E1C45A Ramp Type: PerpDiag Initial Pass/Fail: Fail Overall Compliance: No Severity Score: 10

## Field Measurements/Component Compliance

Street 1 Name
Stop Condition-Street 2
Street 2 Name
Stop Condition-Street 1

HAMPTON PLACE DR StopSign RIDGELINE LN StopSign Possible Solutions:

Remove & Replace Curb Ramp With Two New Directional Ramps or Equivalent.

Surveyor Notes:

N/A

PROW/ADA:

Not Found, R304.5.1, R304.5.3

Total Cost: \$ 3200.00

| CON<br>N/A<br>N/A<br>N/A<br>N/A<br>N/A<br>N/A<br>N/A<br>N/A | Ramp Width (in)  Flare Type LT  Flare Slope LT (%)  Flare Traversable LT?  Landing Length (in) | Data<br>48.5<br>47.0<br>N/A<br>N/A<br>N/A | Yes<br>No<br>N/A<br>N/A | Ramp Slope (%) Ramp XSlope (%) Flare Type RT Flare Slope RT (%) | 5.1<br>4.1<br>N/A<br>N/A |
|-------------------------------------------------------------|------------------------------------------------------------------------------------------------|-------------------------------------------|-------------------------|-----------------------------------------------------------------|--------------------------|
| NO N/A                  | Ramp Width (in)  Flare Type LT  Flare Slope LT (%)  Flare Traversable LT?  Landing Length (in) | 47.0<br>N/A<br>N/A<br>N/A                 | No<br>N/A<br>N/A        | Ramp XSlope (%) Flare Type RT                                   | 4.1<br>N/A               |
| N/A<br>N/A<br>N/A<br>N/A<br>N/A<br>N/A<br>N/A<br>N/A        | Flare Type LT Flare Slope LT (%) Flare Traversable LT? Landing Length (in)                     | N/A<br>N/A<br>N/A                         | N/A<br>N/A              | Flare Type RT                                                   | N/A                      |
| N/A<br>N/A<br>N/A<br>N/A<br>N/A<br>N/A<br>N/A               | Flare Slope LT (%) Flare Traversable LT? Landing Length (in)                                   | N/A<br>N/A                                | N/A                     | , ·                                                             |                          |
| N/A<br>N/A<br>N/A<br>N/A<br>N/A<br>N/A<br>N/A               | Flare Traversable LT? Landing Length (in)                                                      | N/A                                       |                         | Flare Slope RT (%)                                              | NI/A                     |
| N/A<br>N/A<br>N/A<br>N/A<br>N/A<br>N/A                      | Landing Length (in)                                                                            |                                           |                         | . ,                                                             | IN/A                     |
| N/A<br>N/A<br>N/A<br>N/A<br>N/A<br>N/A                      | 0 0 ( )                                                                                        | N/A                                       | N/A                     | Flare Traversable RT?                                           | N/A                      |
| N/A<br>N/A<br>N/A<br>N/A<br>N/A                             | Landing Width (in)                                                                             | 10/74                                     | N/A                     | DWS Provided?                                                   | N/A                      |
| N/A<br>N/A<br>N/A<br>N/A<br>N/A                             |                                                                                                | N/A                                       | N/A                     | DWS Contrast?                                                   | N/A                      |
| N/A<br>N/A<br>N/A<br>N/A                                    | Landing Slope (%)                                                                              | N/A                                       | N/A                     | DWS Length (in)                                                 | N/A                      |
| N/A<br>N/A<br>N/A                                           | Landing X Slope (%)                                                                            | N/A                                       | N/A                     | DWS Full Width?                                                 | N/A                      |
| N/A<br>N/A<br>N/A                                           | Landing Curb? (Y/N)                                                                            | N/A                                       | N/A                     | DWS Offset (in)                                                 | N/A                      |
| N/A<br>N/A                                                  | Shared Landing?                                                                                | N/A                                       |                         |                                                                 |                          |
| N/A                                                         | Gutter Ponding?                                                                                | N/A                                       | N/A                     | Gutter Slope (%)                                                | N/A                      |
|                                                             | Gutter Lip Ht (in)                                                                             | N/A                                       | N/A                     | Gutter X Slope (%)                                              | N/A                      |
| N/A                                                         | Painted X Walk1?                                                                               | No                                        | N/A                     | Painted X Walk2?                                                | No                       |
| N/A                                                         | X Walk 1 Direction                                                                             | To NW                                     |                         | X Walk 2 Direction                                              | To SW                    |
|                                                             | X Walk 1 Width (in)                                                                            | N/A                                       | N/A                     | X Walk 2 Width (in)                                             | N/A                      |
|                                                             | X Walk 1 Slope (%)                                                                             | 2.4                                       |                         | X Walk 2 Slope (%)                                              | 0.3                      |
|                                                             | X Walk 1 X Slope (%)                                                                           | 0.7                                       |                         | X Walk 2 X Slope (%)                                            | 3.3                      |
| N/A                                                         | Ramp inside XWalk1?                                                                            | N/A                                       | N/A                     | Ramp inside XWalk2?                                             | N/A                      |
|                                                             | Road Slope (%)                                                                                 | 2.8                                       | N/A                     | Clear Space?                                                    | N/A                      |
|                                                             |                                                                                                | 1.4                                       | N/A                     | Clear Space to XWalk (in)                                       | N/A                      |
| N/A                                                         | Road X Slope (%)                                                                               | N/A                                       | N/A                     | Storm Grate/Utility Hazard?                                     | N/A                      |
|                                                             | 1 ( )                                                                                          |                                           | I                       | Storm Grate/Utility Type                                        |                          |