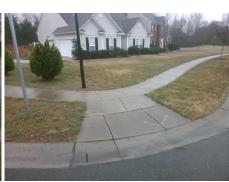

Surveyor Notes:

N/A

PROW/ADA:

Total Cost:

R304.5.1, R304.2.2

3200.00

| Field Measurements/Component Compliance |                       |       |      |                             |       |
|-----------------------------------------|-----------------------|-------|------|-----------------------------|-------|
| Compliance Description                  |                       | Data  | Comp | liance Description          | Data  |
| N/A                                     | Ramp Length (in)      | 46.0  | No   | Ramp Slope (%)              | 9.2   |
| No                                      | Ramp Width (in)       | 44.0  | Yes  | Ramp XSlope (%)             | 0.7   |
| N/A                                     | Flare Type LT         | N/A   | N/A  | Flare Type RT               | N/A   |
| N/A                                     | Flare Slope LT (%)    | N/A   | N/A  | Flare Slope RT (%)          | N/A   |
| N/A                                     | Flare Traversable LT? | N/A   | N/A  | Flare Traversable RT?       | N/A   |
| N/A                                     | Landing Length (in)   | N/A   | N/A  | DWS Provided?               | N/A   |
| N/A                                     | Landing Width (in)    | N/A   | N/A  | DWS Contrast?               | N/A   |
| N/A                                     | Landing Slope (%)     | N/A   | N/A  | DWS Length (in)             | N/A   |
| N/A                                     | Landing X Slope (%)   | N/A   | N/A  | DWS Full Width?             | N/A   |
| N/A                                     | Landing Curb? (Y/N)   | N/A   | N/A  | DWS Offset (in)             | N/A   |
| N/A                                     | Shared Landing?       | N/A   |      |                             |       |
| N/A                                     | Gutter Ponding?       | N/A   | N/A  | Gutter Slope (%)            | N/A   |
| N/A                                     | Gutter Lip Ht (in)    | N/A   | N/A  | Gutter X Slope (%)          | N/A   |
| N/A                                     | Painted X Walk1?      | No    | N/A  | Painted X Walk2?            | No    |
|                                         | X Walk 1 Direction    | To NE |      | X Walk 2 Direction          | To NW |
| N/A                                     | X Walk 1 Width (in)   | N/A   | N/A  | X Walk 2 Width (in)         | N/A   |
|                                         | X Walk 1 Slope (%)    | 1.3   |      | X Walk 2 Slope (%)          | 0.9   |
|                                         | X Walk 1 X Slope (%)  | 1.1   |      | X Walk 2 X Slope (%)        | 0.3   |
| N/A                                     | Ramp inside XWalk1?   | N/A   | N/A  | Ramp inside XWalk2?         | N/A   |
|                                         | Road Slope (%)        | 0.6   | N/A  | Clear Space?                | N/A   |
|                                         | Road X Slope (%)      | 1.4   | N/A  | Clear Space to XWalk (in)   | N/A   |
| N/A                                     | Any Obstructions?     | N/A   | N/A  | Storm Grate/Utility Hazard? | N/A   |
|                                         | Obstruction Type      |       |      | Storm Grate/Utility Type    |       |
|                                         |                       | N/A   |      |                             | N/A   |
|                                         |                       |       | Yes  | Surface Condition? (G/P)    | Good  |