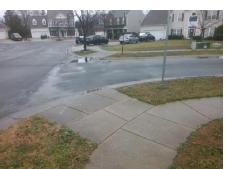

Surveyor Notes:

N/A

PROW/ADA:

Total Cost:

R304.5.1, R304.2.2

3200.00

| Field Measurements/Component Compliance |                       |       |      |                             |       |
|-----------------------------------------|-----------------------|-------|------|-----------------------------|-------|
| Compliance Description                  |                       | Data  | Comp | liance Description          | Data  |
| N/A                                     | Ramp Length (in)      | 46.0  | No   | Ramp Slope (%)              | 9.2   |
| No                                      | Ramp Width (in)       | 44.0  | Yes  | Ramp XSlope (%)             | 0.7   |
| N/A                                     | Flare Type LT         | N/A   | N/A  | Flare Type RT               | N/A   |
| N/A                                     | Flare Slope LT (%)    | N/A   | N/A  | Flare Slope RT (%)          | N/A   |
| N/A                                     | Flare Traversable LT? | N/A   | N/A  | Flare Traversable RT?       | N/A   |
| N/A                                     | Landing Length (in)   | N/A   | N/A  | DWS Provided?               | N/A   |
| N/A                                     | Landing Width (in)    | N/A   | N/A  | DWS Contrast?               | N/A   |
| N/A                                     | Landing Slope (%)     | N/A   | N/A  | DWS Length (in)             | N/A   |
| N/A                                     | Landing X Slope (%)   | N/A   | N/A  | DWS Full Width?             | N/A   |
| N/A                                     | Landing Curb? (Y/N)   | N/A   | N/A  | DWS Offset (in)             | N/A   |
| N/A                                     | Shared Landing?       | N/A   |      |                             |       |
| N/A                                     | Gutter Ponding?       | N/A   | N/A  | Gutter Slope (%)            | N/A   |
| N/A                                     | Gutter Lip Ht (in)    | N/A   | N/A  | Gutter X Slope (%)          | N/A   |
| N/A                                     | Painted X Walk1?      | No    | N/A  | Painted X Walk2?            | No    |
|                                         | X Walk 1 Direction    | To NE |      | X Walk 2 Direction          | To NW |
| N/A                                     | X Walk 1 Width (in)   | N/A   | N/A  | X Walk 2 Width (in)         | N/A   |
|                                         | X Walk 1 Slope (%)    | 1.3   |      | X Walk 2 Slope (%)          | 0.9   |
|                                         | X Walk 1 X Slope (%)  | 1.1   |      | X Walk 2 X Slope (%)        | 0.3   |
| N/A                                     | Ramp inside XWalk1?   | N/A   | N/A  | Ramp inside XWalk2?         | N/A   |
|                                         | Road Slope (%)        | 0.6   | N/A  | Clear Space?                | N/A   |
|                                         | Road X Slope (%)      | 1.4   | N/A  | Clear Space to XWalk (in)   | N/A   |
| N/A                                     | Any Obstructions?     | N/A   | N/A  | Storm Grate/Utility Hazard? | N/A   |
|                                         | Obstruction Type      |       |      | Storm Grate/Utility Type    |       |
|                                         |                       | N/A   |      |                             | N/A   |
|                                         |                       |       | Yes  | Surface Condition? (G/P)    | Good  |