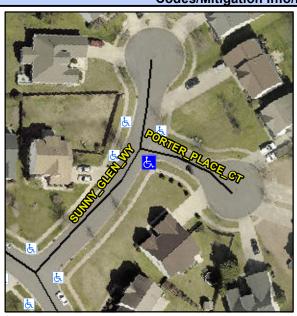

## **Access Compliance Report Public Rights-of-Way** (Curb Ramps)

Intersection ID: 31960 Main Street: PORTER PLACE CT **Cross Street: SUNNY GLEN WY** Location: SE ADA ID: E42E7FA26326 Ramp Type: PerpDiag Initial Pass/Fail: Fail **Overall Compliance: No** Severity Score: 21.25