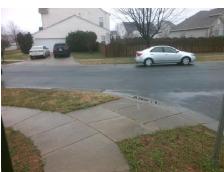

Surveyor Notes:

N/A

PROW/ADA:

Total Cost:

R304.5.1, R304.2.2

3200.00

| Field Measurements/Component Compliance |                       |       |      |                             |       |
|-----------------------------------------|-----------------------|-------|------|-----------------------------|-------|
| Compliance Description                  |                       | Data  | Comp | liance Description          | Data  |
| N/A                                     | Ramp Length (in)      | 46.0  | No   | Ramp Slope (%)              | 9.2   |
| No                                      | Ramp Width (in)       | 44.0  | Yes  | Ramp XSlope (%)             | 0.7   |
| N/A                                     | Flare Type LT         | N/A   | N/A  | Flare Type RT               | N/A   |
| N/A                                     | Flare Slope LT (%)    | N/A   | N/A  | Flare Slope RT (%)          | N/A   |
| N/A                                     | Flare Traversable LT? | N/A   | N/A  | Flare Traversable RT?       | N/A   |
| N/A                                     | Landing Length (in)   | N/A   | N/A  | DWS Provided?               | N/A   |
| N/A                                     | Landing Width (in)    | N/A   | N/A  | DWS Contrast?               | N/A   |
| N/A                                     | Landing Slope (%)     | N/A   | N/A  | DWS Length (in)             | N/A   |
| N/A                                     | Landing X Slope (%)   | N/A   | N/A  | DWS Full Width?             | N/A   |
| N/A                                     | Landing Curb? (Y/N)   | N/A   | N/A  | DWS Offset (in)             | N/A   |
| N/A                                     | Shared Landing?       | N/A   |      |                             |       |
| N/A                                     | Gutter Ponding?       | N/A   | N/A  | Gutter Slope (%)            | N/A   |
| N/A                                     | Gutter Lip Ht (in)    | N/A   | N/A  | Gutter X Slope (%)          | N/A   |
| N/A                                     | Painted X Walk1?      | No    | N/A  | Painted X Walk2?            | No    |
|                                         | X Walk 1 Direction    | To NE |      | X Walk 2 Direction          | To NW |
| N/A                                     | X Walk 1 Width (in)   | N/A   | N/A  | X Walk 2 Width (in)         | N/A   |
|                                         | X Walk 1 Slope (%)    | 1.3   |      | X Walk 2 Slope (%)          | 0.9   |
|                                         | X Walk 1 X Slope (%)  | 1.1   |      | X Walk 2 X Slope (%)        | 0.3   |
| N/A                                     | Ramp inside XWalk1?   | N/A   | N/A  | Ramp inside XWalk2?         | N/A   |
|                                         | Road Slope (%)        | 0.6   | N/A  | Clear Space?                | N/A   |
|                                         | Road X Slope (%)      | 1.4   | N/A  | Clear Space to XWalk (in)   | N/A   |
| N/A                                     | Any Obstructions?     | N/A   | N/A  | Storm Grate/Utility Hazard? | N/A   |
|                                         | Obstruction Type      |       |      | Storm Grate/Utility Type    |       |
|                                         |                       | N/A   |      |                             | N/A   |
|                                         |                       |       | Yes  | Surface Condition? (G/P)    | Good  |