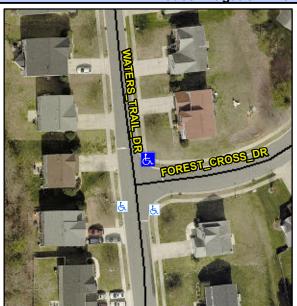

## Access Compliance Report Public Rights-of-Way (Curb Ramps)

Intersection ID: 30042 Main Street: FOREST\_CROSS\_DR Cross Street: WATERS\_TRAIL\_DR Location: NE

ADA ID: E43058A20BD7 Ramp Type: BlendTrans1 Initial Pass/Fail: Fail Overall Compliance: No Severity Score: 25