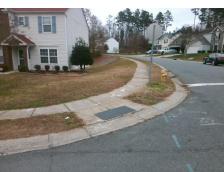

## Access Compliance Report Public Rights-of-Way (Curb Ramps)

Intersection ID: 30042 Main Street: FOREST\_CROSS\_DR Cross Street: WATERS\_TRAIL\_DR Location: NE

ADA ID: E43058A20BD7 Ramp Type: BlendTrans1 Initial Pass/Fail: Fail Overall Compliance: No Severity Score: 25

Codes/Mitigation Info/Possible Solution

Field Measurements/Component Compliance

Street 1 Name
Stop Condition-Street 1
Street 2 Name
Stop Condition-Street 2

FOREST CROSS DR StopSign WATERS TRAIL DR StopSign Possible Solutions: