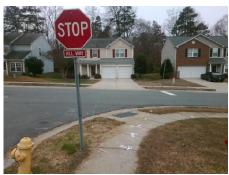

## Access Compliance Report Public Rights-of-Way (Curb Ramps)

Intersection ID: 30042 Main Street: FOREST\_CROSS\_DR Cross Street: WATERS\_TRAIL\_DR Location: NE

ADA ID: E43058A20BD7 Ramp Type: BlendTrans1 Initial Pass/Fail: Fail Overall Compliance: No Severity Score: 25

Codes/Mitigation Info/Possible Solution

Field Measurements/Component Compliance

Street 1 Name
Stop Condition-Street 1
Street 2 Name
Stop Condition-Street 2

FOREST CROSS DR StopSign WATERS TRAIL DR StopSign Possible Solutions: