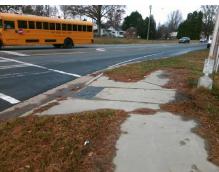

## **Access Compliance Report Public Rights-of-Way** (Curb Ramps)

Intersection ID: 52100 Main Street: FRED D ALEXANDER BV **Cross Street: FREEDOM DR** Location: ADA ID: E431FC908E31 Ramp Type: Perp Initial Pass/Fail: Fail **Overall Compliance: No Severity Score:** 10

**Codes/Mitigation Info/Possible Solution** 

FREEDOM DR Street 1 Name Stop Condition-Street 2 Signal Street 2 Name N/A Stop Condition-Street 1 N/A Possible Solutions: Remove & Replace Entire Ramp. Surveyor Notes: N/A PROW/ADA: Not Found, R304.5.1, R304.5.3

Total Cost: 1850.00

| Field Measurements/Component Compliance |                        |       |      |                             |      |
|-----------------------------------------|------------------------|-------|------|-----------------------------|------|
| Comp                                    | Compliance Description |       | Comp | liance Description          | Data |
| N/A                                     | Ramp Length (in)       | 121.0 | Yes  | Ramp Slope (%)              | 6.4  |
| No                                      | Ramp Width (in)        | 47.0  | No   | Ramp XSlope (%)             | 2.5  |
| N/A                                     | Flare Type LT          | N/A   | N/A  | Flare Type RT               | N/A  |
| N/A                                     | Flare Slope LT (%)     | N/A   | N/A  | Flare Slope RT (%)          | N/A  |
| N/A                                     | Flare Traversable LT?  | N/A   | N/A  | Flare Traversable RT?       | N/A  |
| N/A                                     | Landing Length (in)    | N/A   | N/A  | DWS Provided?               | N/A  |
| N/A                                     | Landing Width (in)     | N/A   | N/A  | DWS Contrast?               | N/A  |
| N/A                                     | Landing Slope (%)      | N/A   | N/A  | DWS Length (in)             | N/A  |
| N/A                                     | Landing X Slope (%)    | N/A   | N/A  | DWS Full Width?             | N/A  |
| N/A                                     | Landing Curb? (Y/N)    | N/A   | N/A  | DWS Offset (in)             | N/A  |
| N/A                                     | Shared Landing?        | N/A   |      |                             |      |
| N/A                                     | Gutter Ponding?        | N/A   | N/A  | Gutter Slope (%)            | N/A  |
| N/A                                     | Gutter Lip Ht (in)     | N/A   | N/A  | Gutter X Slope (%)          | N/A  |
| N/A                                     | Painted X Walk1?       | Yes   | N/A  | Painted X Walk2?            | N/A  |
|                                         | X Walk 1 Direction     | To SW |      | X Walk 2 Direction          | N/A  |
| N/A                                     | X Walk 1 Width (in)    | 113.0 | N/A  | X Walk 2 Width (in)         | N/A  |
|                                         | X Walk 1 Slope (%)     | 0.5   |      | X Walk 2 Slope (%)          | N/A  |
|                                         | X Walk 1 X Slope (%)   | 1.8   |      | X Walk 2 X Slope (%)        | N/A  |
| N/A                                     | Ramp inside XWalk1?    | Yes   | N/A  | Ramp inside XWalk2?         | N/A  |
|                                         | Road Slope (%)         | N/A   | N/A  | Clear Space?                | N/A  |
|                                         | Road X Slope (%)       | N/A   | N/A  | Clear Space to XWalk (in)   | N/A  |
| N/A                                     | Any Obstructions?      | N/A   | N/A  | Storm Grate/Utility Hazard? | N/A  |
|                                         | Obstruction Type       |       |      | Storm Grate/Utility Type    |      |
|                                         |                        | N/A   |      |                             | N/A  |
|                                         |                        |       | Yes  | Surface Condition? (G/P)    | Good |
|                                         | All Miles              |       |      |                             |      |