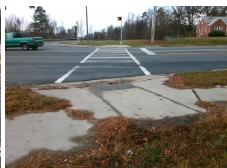

## **Access Compliance Report Public Rights-of-Way** (Curb Ramps)

Intersection ID: 52100 Main Street: FRED D ALEXANDER BV **Cross Street: FREEDOM DR** Location: ADA ID: E431FC908E31 Ramp Type: Perp Initial Pass/Fail: Fail **Overall Compliance: No Severity Score:** 10

**Codes/Mitigation Info/Possible Solution** 

FREEDOM DR Street 1 Name Stop Condition-Street 2 Signal Street 2 Name N/A Stop Condition-Street 1 N/A Possible Solutions: Remove & Replace Entire Ramp. Surveyor Notes: N/A PROW/ADA: Not Found, R304.5.1, R304.5.3

Total Cost: 1850.00

| Field Measurements/Component Compliance |                        |       |      |                             |      |
|-----------------------------------------|------------------------|-------|------|-----------------------------|------|
| Comp                                    | Compliance Description |       | Comp | liance Description          | Data |
| N/A                                     | Ramp Length (in)       | 121.0 | Yes  | Ramp Slope (%)              | 6.4  |
| No                                      | Ramp Width (in)        | 47.0  | No   | Ramp XSlope (%)             | 2.5  |
| N/A                                     | Flare Type LT          | N/A   | N/A  | Flare Type RT               | N/A  |
| N/A                                     | Flare Slope LT (%)     | N/A   | N/A  | Flare Slope RT (%)          | N/A  |
| N/A                                     | Flare Traversable LT?  | N/A   | N/A  | Flare Traversable RT?       | N/A  |
| N/A                                     | Landing Length (in)    | N/A   | N/A  | DWS Provided?               | N/A  |
| N/A                                     | Landing Width (in)     | N/A   | N/A  | DWS Contrast?               | N/A  |
| N/A                                     | Landing Slope (%)      | N/A   | N/A  | DWS Length (in)             | N/A  |
| N/A                                     | Landing X Slope (%)    | N/A   | N/A  | DWS Full Width?             | N/A  |
| N/A                                     | Landing Curb? (Y/N)    | N/A   | N/A  | DWS Offset (in)             | N/A  |
| N/A                                     | Shared Landing?        | N/A   |      |                             |      |
| N/A                                     | Gutter Ponding?        | N/A   | N/A  | Gutter Slope (%)            | N/A  |
| N/A                                     | Gutter Lip Ht (in)     | N/A   | N/A  | Gutter X Slope (%)          | N/A  |
| N/A                                     | Painted X Walk1?       | Yes   | N/A  | Painted X Walk2?            | N/A  |
|                                         | X Walk 1 Direction     | To SW |      | X Walk 2 Direction          | N/A  |
| N/A                                     | X Walk 1 Width (in)    | 113.0 | N/A  | X Walk 2 Width (in)         | N/A  |
|                                         | X Walk 1 Slope (%)     | 0.5   |      | X Walk 2 Slope (%)          | N/A  |
|                                         | X Walk 1 X Slope (%)   | 1.8   |      | X Walk 2 X Slope (%)        | N/A  |
| N/A                                     | Ramp inside XWalk1?    | Yes   | N/A  | Ramp inside XWalk2?         | N/A  |
|                                         | Road Slope (%)         | N/A   | N/A  | Clear Space?                | N/A  |
|                                         | Road X Slope (%)       | N/A   | N/A  | Clear Space to XWalk (in)   | N/A  |
| N/A                                     | Any Obstructions?      | N/A   | N/A  | Storm Grate/Utility Hazard? | N/A  |
|                                         | Obstruction Type       |       |      | Storm Grate/Utility Type    |      |
|                                         |                        | N/A   |      |                             | N/A  |
|                                         |                        |       | Yes  | Surface Condition? (G/P)    | Good |
|                                         | All Miles              |       |      |                             |      |