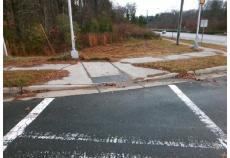

## **Access Compliance Report Public Rights-of-Way** (Curb Ramps)

Intersection ID: 52100 Main Street: FRED D ALEXANDER BV **Cross Street: FREEDOM DR** Location: ADA ID: E431FC908E31 Ramp Type: Perp Initial Pass/Fail: Fail **Overall Compliance: No Severity Score:** 10

**Codes/Mitigation Info/Possible Solution** 

FREEDOM DR Street 1 Name Stop Condition-Street 2 Signal Street 2 Name N/A Stop Condition-Street 1 N/A Possible Solutions: Remove & Replace Entire Ramp. Surveyor Notes: N/A PROW/ADA: Not Found, R304.5.1, R304.5.3

Total Cost: 1850.00

| Field Measurements/Component Compliance |                        |       |      |                             |      |
|-----------------------------------------|------------------------|-------|------|-----------------------------|------|
| Comp                                    | Compliance Description |       | Comp | liance Description          | Data |
| N/A                                     | Ramp Length (in)       | 121.0 | Yes  | Ramp Slope (%)              | 6.4  |
| No                                      | Ramp Width (in)        | 47.0  | No   | Ramp XSlope (%)             | 2.5  |
| N/A                                     | Flare Type LT          | N/A   | N/A  | Flare Type RT               | N/A  |
| N/A                                     | Flare Slope LT (%)     | N/A   | N/A  | Flare Slope RT (%)          | N/A  |
| N/A                                     | Flare Traversable LT?  | N/A   | N/A  | Flare Traversable RT?       | N/A  |
| N/A                                     | Landing Length (in)    | N/A   | N/A  | DWS Provided?               | N/A  |
| N/A                                     | Landing Width (in)     | N/A   | N/A  | DWS Contrast?               | N/A  |
| N/A                                     | Landing Slope (%)      | N/A   | N/A  | DWS Length (in)             | N/A  |
| N/A                                     | Landing X Slope (%)    | N/A   | N/A  | DWS Full Width?             | N/A  |
| N/A                                     | Landing Curb? (Y/N)    | N/A   | N/A  | DWS Offset (in)             | N/A  |
| N/A                                     | Shared Landing?        | N/A   |      |                             |      |
| N/A                                     | Gutter Ponding?        | N/A   | N/A  | Gutter Slope (%)            | N/A  |
| N/A                                     | Gutter Lip Ht (in)     | N/A   | N/A  | Gutter X Slope (%)          | N/A  |
| N/A                                     | Painted X Walk1?       | Yes   | N/A  | Painted X Walk2?            | N/A  |
|                                         | X Walk 1 Direction     | To SW |      | X Walk 2 Direction          | N/A  |
| N/A                                     | X Walk 1 Width (in)    | 113.0 | N/A  | X Walk 2 Width (in)         | N/A  |
|                                         | X Walk 1 Slope (%)     | 0.5   |      | X Walk 2 Slope (%)          | N/A  |
|                                         | X Walk 1 X Slope (%)   | 1.8   |      | X Walk 2 X Slope (%)        | N/A  |
| N/A                                     | Ramp inside XWalk1?    | Yes   | N/A  | Ramp inside XWalk2?         | N/A  |
|                                         | Road Slope (%)         | N/A   | N/A  | Clear Space?                | N/A  |
|                                         | Road X Slope (%)       | N/A   | N/A  | Clear Space to XWalk (in)   | N/A  |
| N/A                                     | Any Obstructions?      | N/A   | N/A  | Storm Grate/Utility Hazard? | N/A  |
|                                         | Obstruction Type       |       |      | Storm Grate/Utility Type    |      |
|                                         |                        | N/A   |      |                             | N/A  |
|                                         |                        |       | Yes  | Surface Condition? (G/P)    | Good |
|                                         | All Miles              |       |      |                             |      |