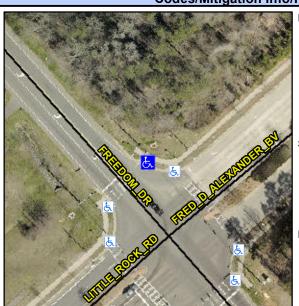

## **Access Compliance Report Public Rights-of-Way** (Curb Ramps)

Intersection ID: 52100 Main Street: FRED D ALEXANDER BV **Cross Street: FREEDOM DR** Location: ADA ID: E431FC908E31 Ramp Type: Perp Initial Pass/Fail: Fail **Overall Compliance: No Severity Score:** 10

**Codes/Mitigation Info/Possible Solution** 

FREEDOM DR Street 1 Name Stop Condition-Street 2 Signal Street 2 Name N/A Stop Condition-Street 1 N/A Possible Solutions: Remove & Replace Entire Ramp. Surveyor Notes: N/A PROW/ADA: Not Found, R304.5.1, R304.5.3