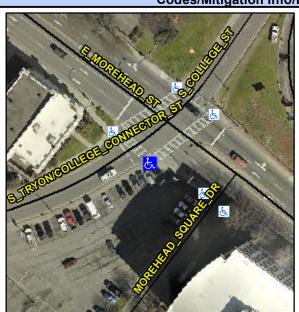

## Access Compliance Report Public Rights-of-Way (Curb Ramps)

Intersection ID: 13057 Main Street: E\_MOREHEAD\_ST Cross Street: S\_COLLEGE\_ST Location: SW

ADA ID: E433818DB916 Ramp Type: PerpDiag Initial Pass/Fail: Fail Overall Compliance: No Severity Score: 16.25