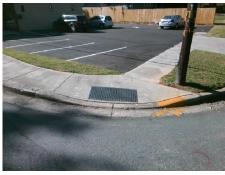

## Field Measurements/Component Compliance

Street 1 Name
Stop Condition-Street 2
Street 2 Name
Stop Condition-Street 1

SHAMROCK DR None FLORIDA AV StopSign Possible Solutions:

Remove & Replace Curb Ramp With Two New Directional Ramps or Equivalent.

Surveyor Notes:

N/A

PROW/ADA:

Not Found, R304.2.2, R304.5.3

Total Cost: \$ 3200.00

| Field Measurements/Component Compliance |      |                        |       |                        |                             |       |
|-----------------------------------------|------|------------------------|-------|------------------------|-----------------------------|-------|
|                                         | Comp | Compliance Description |       | Compliance Description |                             | Data  |
|                                         | N/A  | Ramp Length (in)       | 57.0  | No                     | Ramp Slope (%)              | 11.5  |
|                                         | Yes  | Ramp Width (in)        | 48.0  | No                     | Ramp XSlope (%)             | 9.2   |
|                                         | N/A  | Flare Type LT          | N/A   | N/A                    | Flare Type RT               | N/A   |
|                                         | N/A  | Flare Slope LT (%)     | N/A   | N/A                    | Flare Slope RT (%)          | N/A   |
|                                         | N/A  | Flare Traversable LT?  | N/A   | N/A                    | Flare Traversable RT?       | N/A   |
|                                         | N/A  | Landing Length (in)    | N/A   | N/A                    | DWS Provided?               | N/A   |
|                                         | N/A  | Landing Width (in)     | N/A   | N/A                    | DWS Contrast?               | N/A   |
|                                         | N/A  | Landing Slope (%)      | N/A   | N/A                    | DWS Length (in)             | N/A   |
|                                         | N/A  | Landing X Slope (%)    | N/A   | N/A                    | DWS Full Width?             | N/A   |
|                                         | N/A  | Landing Curb? (Y/N)    | N/A   | N/A                    | DWS Offset (in)             | N/A   |
|                                         | N/A  | Shared Landing?        | N/A   |                        |                             |       |
|                                         | N/A  | Gutter Ponding?        | N/A   | N/A                    | Gutter Slope (%)            | N/A   |
|                                         | N/A  | Gutter Lip Ht (in)     | N/A   | N/A                    | Gutter X Slope (%)          | N/A   |
|                                         | N/A  | Painted X Walk1?       | No    | N/A                    | Painted X Walk2?            | No    |
|                                         |      | X Walk 1 Direction     | To NE |                        | X Walk 2 Direction          | To NW |
|                                         | N/A  | X Walk 1 Width (in)    | N/A   | N/A                    | X Walk 2 Width (in)         | N/A   |
|                                         |      | X Walk 1 Slope (%)     | 5.2   |                        | X Walk 2 Slope (%)          | 1.7   |
|                                         |      | X Walk 1 X Slope (%)   | 0.5   |                        | X Walk 2 X Slope (%)        | 9.1   |
|                                         | N/A  | Ramp inside XWalk1?    | N/A   | N/A                    | Ramp inside XWalk2?         | N/A   |
|                                         |      | Road Slope (%)         | 7.3   | N/A                    | Clear Space?                | N/A   |
|                                         |      | Road X Slope (%)       | 9.9   | N/A                    | Clear Space to XWalk (in)   | N/A   |
|                                         | N/A  | Any Obstructions?      | N/A   | N/A                    | Storm Grate/Utility Hazard? | N/A   |
|                                         |      | Obstruction Type       |       |                        | Storm Grate/Utility Type    |       |
|                                         |      |                        | N/A   |                        |                             | N/A   |
|                                         |      |                        |       | Yes                    | Surface Condition? (G/P)    | Good  |
|                                         |      |                        | '     | ~                      | , ,                         |       |