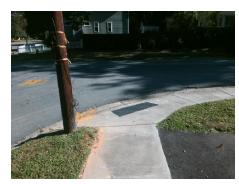

## Field Measurements/Component Compliance

Street 1 Name
Stop Condition-Street 2
Street 2 Name
Stop Condition-Street 1

SHAMROCK DR None FLORIDA AV StopSign Possible Solutions:

Remove & Replace Curb Ramp With Two New Directional Ramps or Equivalent.

Surveyor Notes:

N/A

PROW/ADA:

Not Found, R304.2.2, R304.5.3

Total Cost: \$ 3200.00

| Field Measurements/Component Compliance |      |                        |       |                        |                             |       |
|-----------------------------------------|------|------------------------|-------|------------------------|-----------------------------|-------|
|                                         | Comp | Compliance Description |       | Compliance Description |                             | Data  |
|                                         | N/A  | Ramp Length (in)       | 57.0  | No                     | Ramp Slope (%)              | 11.5  |
|                                         | Yes  | Ramp Width (in)        | 48.0  | No                     | Ramp XSlope (%)             | 9.2   |
|                                         | N/A  | Flare Type LT          | N/A   | N/A                    | Flare Type RT               | N/A   |
|                                         | N/A  | Flare Slope LT (%)     | N/A   | N/A                    | Flare Slope RT (%)          | N/A   |
|                                         | N/A  | Flare Traversable LT?  | N/A   | N/A                    | Flare Traversable RT?       | N/A   |
|                                         | N/A  | Landing Length (in)    | N/A   | N/A                    | DWS Provided?               | N/A   |
|                                         | N/A  | Landing Width (in)     | N/A   | N/A                    | DWS Contrast?               | N/A   |
|                                         | N/A  | Landing Slope (%)      | N/A   | N/A                    | DWS Length (in)             | N/A   |
|                                         | N/A  | Landing X Slope (%)    | N/A   | N/A                    | DWS Full Width?             | N/A   |
|                                         | N/A  | Landing Curb? (Y/N)    | N/A   | N/A                    | DWS Offset (in)             | N/A   |
|                                         | N/A  | Shared Landing?        | N/A   |                        |                             |       |
|                                         | N/A  | Gutter Ponding?        | N/A   | N/A                    | Gutter Slope (%)            | N/A   |
|                                         | N/A  | Gutter Lip Ht (in)     | N/A   | N/A                    | Gutter X Slope (%)          | N/A   |
|                                         | N/A  | Painted X Walk1?       | No    | N/A                    | Painted X Walk2?            | No    |
|                                         |      | X Walk 1 Direction     | To NE |                        | X Walk 2 Direction          | To NW |
|                                         | N/A  | X Walk 1 Width (in)    | N/A   | N/A                    | X Walk 2 Width (in)         | N/A   |
|                                         |      | X Walk 1 Slope (%)     | 5.2   |                        | X Walk 2 Slope (%)          | 1.7   |
|                                         |      | X Walk 1 X Slope (%)   | 0.5   |                        | X Walk 2 X Slope (%)        | 9.1   |
|                                         | N/A  | Ramp inside XWalk1?    | N/A   | N/A                    | Ramp inside XWalk2?         | N/A   |
|                                         |      | Road Slope (%)         | 7.3   | N/A                    | Clear Space?                | N/A   |
|                                         |      | Road X Slope (%)       | 9.9   | N/A                    | Clear Space to XWalk (in)   | N/A   |
|                                         | N/A  | Any Obstructions?      | N/A   | N/A                    | Storm Grate/Utility Hazard? | N/A   |
|                                         |      | Obstruction Type       |       |                        | Storm Grate/Utility Type    |       |
|                                         |      |                        | N/A   |                        |                             | N/A   |
|                                         |      |                        |       | Yes                    | Surface Condition? (G/P)    | Good  |
|                                         |      |                        | '     | ~                      | , ,                         |       |