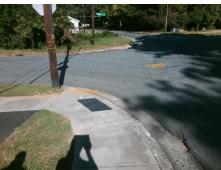

## Field Measurements/Component Compliance

Street 1 Name
Stop Condition-Street 2
Street 2 Name
Stop Condition-Street 1

SHAMROCK DR None FLORIDA AV StopSign Possible Solutions:

Remove & Replace Curb Ramp With Two New Directional Ramps or Equivalent.

Surveyor Notes:

N/A

PROW/ADA:

Not Found, R304.2.2, R304.5.3

Total Cost: \$ 3200.00

| Field Measurements/Component Compliance |      |                        |       |                        |                             |       |
|-----------------------------------------|------|------------------------|-------|------------------------|-----------------------------|-------|
|                                         | Comp | Compliance Description |       | Compliance Description |                             | Data  |
|                                         | N/A  | Ramp Length (in)       | 57.0  | No                     | Ramp Slope (%)              | 11.5  |
|                                         | Yes  | Ramp Width (in)        | 48.0  | No                     | Ramp XSlope (%)             | 9.2   |
|                                         | N/A  | Flare Type LT          | N/A   | N/A                    | Flare Type RT               | N/A   |
|                                         | N/A  | Flare Slope LT (%)     | N/A   | N/A                    | Flare Slope RT (%)          | N/A   |
|                                         | N/A  | Flare Traversable LT?  | N/A   | N/A                    | Flare Traversable RT?       | N/A   |
|                                         | N/A  | Landing Length (in)    | N/A   | N/A                    | DWS Provided?               | N/A   |
|                                         | N/A  | Landing Width (in)     | N/A   | N/A                    | DWS Contrast?               | N/A   |
|                                         | N/A  | Landing Slope (%)      | N/A   | N/A                    | DWS Length (in)             | N/A   |
|                                         | N/A  | Landing X Slope (%)    | N/A   | N/A                    | DWS Full Width?             | N/A   |
|                                         | N/A  | Landing Curb? (Y/N)    | N/A   | N/A                    | DWS Offset (in)             | N/A   |
|                                         | N/A  | Shared Landing?        | N/A   |                        |                             |       |
|                                         | N/A  | Gutter Ponding?        | N/A   | N/A                    | Gutter Slope (%)            | N/A   |
|                                         | N/A  | Gutter Lip Ht (in)     | N/A   | N/A                    | Gutter X Slope (%)          | N/A   |
|                                         | N/A  | Painted X Walk1?       | No    | N/A                    | Painted X Walk2?            | No    |
|                                         |      | X Walk 1 Direction     | To NE |                        | X Walk 2 Direction          | To NW |
|                                         | N/A  | X Walk 1 Width (in)    | N/A   | N/A                    | X Walk 2 Width (in)         | N/A   |
|                                         |      | X Walk 1 Slope (%)     | 5.2   |                        | X Walk 2 Slope (%)          | 1.7   |
|                                         |      | X Walk 1 X Slope (%)   | 0.5   |                        | X Walk 2 X Slope (%)        | 9.1   |
|                                         | N/A  | Ramp inside XWalk1?    | N/A   | N/A                    | Ramp inside XWalk2?         | N/A   |
|                                         |      | Road Slope (%)         | 7.3   | N/A                    | Clear Space?                | N/A   |
|                                         |      | Road X Slope (%)       | 9.9   | N/A                    | Clear Space to XWalk (in)   | N/A   |
|                                         | N/A  | Any Obstructions?      | N/A   | N/A                    | Storm Grate/Utility Hazard? | N/A   |
|                                         |      | Obstruction Type       |       |                        | Storm Grate/Utility Type    |       |
|                                         |      |                        | N/A   |                        |                             | N/A   |
|                                         |      |                        |       | Yes                    | Surface Condition? (G/P)    | Good  |
|                                         |      |                        | '     | ~                      | , ,                         |       |