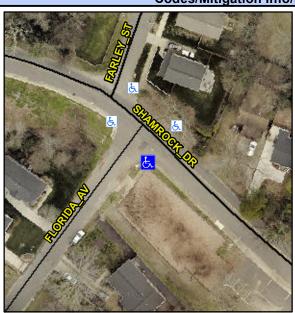

## Access Compliance Report Public Rights-of-Way (Curb Ramps)

Intersection ID: 11234Main Street: FLORIDA\_AVCross Street: SHAMROCK\_DRLocation:SADA ID: E439C4840B4DRamp Type: PerpDiagInitial Pass/Fail: FailOverall Compliance: NoSeverity Score: 37.5

## Field Measurements/Component Compliance

Street 1 Name
Stop Condition-Street 2
Street 2 Name
Stop Condition-Street 1

SHAMROCK DR None FLORIDA AV StopSign Possible Solutions:

Remove & Replace Curb Ramp With Two New Directional Ramps or Equivalent.