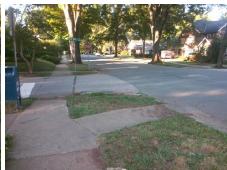

Intersection ID: 15174 Main Street: DILWORTH\_RD\_WEST Cross Street: IDEAL\_WY Location: NE

ADA ID: E43CB11C3A0A Ramp Type: Directional1 Initial Pass/Fail: Fail Overall Compliance: No Severity Score: 25