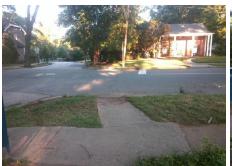

Intersection ID: 15174 Main Street: DILWORTH\_RD\_WEST Cross Street: IDEAL\_WY Location: NE

ADA ID: E43CB11C3A0A Ramp Type: Directional1 Initial Pass/Fail: Fail Overall Compliance: No Severity Score: 25