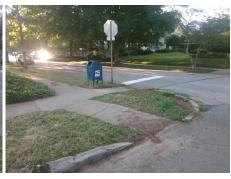

Intersection ID: 15174 Main Street: DILWORTH\_RD\_WEST Cross Street: IDEAL\_WY Location: NE

ADA ID: E43CB11C3A0A Ramp Type: Directional1 Initial Pass/Fail: Fail Overall Compliance: No Severity Score: 25