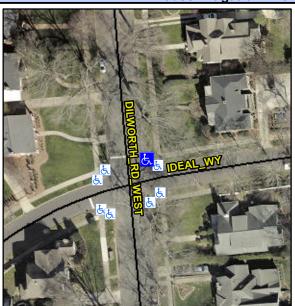

Intersection ID: 15174 Main Street: DILWORTH\_RD\_WEST Cross Street: IDEAL\_WY Location: NE

ADA ID: E43CB11C3A0A Ramp Type: Directional1 Initial Pass/Fail: Fail Overall Compliance: No Severity Score: 25

To SW

Street 1 Name
DILWORTH RD WEST
Stop Condition-Street 1
StopSign
Street 2 Name
N/A
Stop Condition-Street 2
N/A

| Possible Solutions:           | Compli | iance | Description      |
|-------------------------------|--------|-------|------------------|
| Remove & Replace Entire Ramp. | N/A    | Ramp  | Length (in)      |
| ·                             | Yes    | Ramp  | Width (in)       |
|                               | Yes    | Ramp  | Slope (%)        |
|                               | No     | Ramp  | XSlope (%)       |
|                               | N/A    | Flare | Type LT          |
|                               | N/A    | Flare | Slope LT (%)     |
| Surveyor Notes:               | N/A    | Flare | Traversable LT?  |
| N/A                           | N/A    | Landi | ng Length (in)   |
|                               | N/A    | Landi | ng Width (in)    |
|                               | N/A    | Landi | ng Slope (%)     |
|                               | N/A    | Landi | ng X Slope (%)   |
| PROW/ADA:                     | N/A    | Landi | ng Curb? (Y/N)   |
| R304.5.3                      | N/A    | Share | ed Landing?      |
|                               | N/A    | Gutte | er Ponding?      |
|                               | N/A    | Gutte | r Lip Ht (in)    |
|                               | N/A    | Paint | ed X Walk1?      |
|                               |        | X Wa  | lk 1 Direction   |
|                               |        | X Wa  | lk 1 Width (in)  |
|                               |        | X Wa  | lk 1 Slope (%)   |
|                               |        | X Wa  | lk 1 X Slope (%) |
|                               | N/A    | Ramp  | inside XWalk1?   |
|                               |        |       |                  |