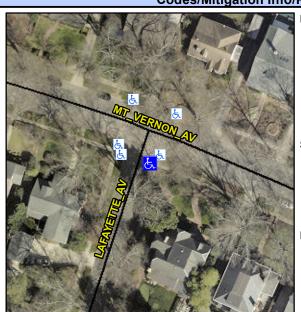

## **Access Compliance Report Public Rights-of-Way** (Curb Ramps)

Intersection ID: 14034 Main Street: LAFAYETTE\_AV Cross Street: MT\_VERNON\_AV Location: SE **Overall Compliance: No ADA ID: E43F2856E3CC** Ramp Type: Directional1 Initial Pass/Fail: Fail **Severity Score:** 12.5