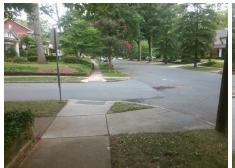

## **Access Compliance Report Public Rights-of-Way** (Curb Ramps)

Intersection ID: 14034 Main Street: LAFAYETTE\_AV Cross Street: MT\_VERNON\_AV Location: SE **Overall Compliance: No ADA ID: E43F2856E3CC** Ramp Type: Directional1 Initial Pass/Fail: Fail **Severity Score:** 12.5

**Codes/Mitigation Info/Possible Solution** 

**LAFAYETTE AV** Street 1 Name Stop Condition-Street 1 StopSign Street 2 Name N/A Stop Condition-Street 2 N/A Possible Solutions: Remove & Replace Entire Ramp. Surveyor Notes: N/A PROW/ADA: R304.5.3