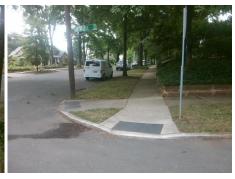

Total Cost: 1600.00

| Field Measurements/Component Compliance |                       |      |       |                             |      |
|-----------------------------------------|-----------------------|------|-------|-----------------------------|------|
| Compliance Description                  |                       | Data | Compl | iance Description           | Data |
| N/A                                     | Ramp Length (in)      | 76.0 | N/A   | Grade Break?                | N/A  |
| Yes                                     | Ramp Width (in)       | 48.0 | N/A   | Grade Break Slope (%)       | 0.0  |
| Yes                                     | Ramp Slope (%)        | 6.2  | N/A   | Grade Break XSlope (%)      | 0.0  |
| No                                      | Ramp XSlope (%)       | 6.4  |       |                             |      |
| N/A                                     | Flare Type LT         | N/A  | N/A   | Flare Type RT               | N/A  |
| N/A                                     | Flare Slope LT (%)    | N/A  | N/A   | Flare Slope RT (%)          | 0.0  |
| N/A                                     | Flare Traversable LT? | N/A  | N/A   | Flare Traversable RT?       | N/A  |
| N/A                                     | Landing Length (in)   | 0.0  | N/A   | DWS Provided?               | N/A  |
| N/A                                     | Landing Width (in)    | 0.0  | N/A   | DWS Contrast?               | N/A  |
| N/A                                     | Landing Slope (%)     | 0.0  | N/A   | DWS Length (in)             | N/A  |
| N/A                                     | Landing X Slope (%)   | 0.0  | N/A   | DWS Full Width?             | N/A  |
| N/A                                     | Landing Curb? (Y/N)   | N/A  | N/A   | DWS Offset LT (in)          | N/A  |
| N/A                                     | Shared Landing?       | N/A  | N/A   | DWS Offset RT (in)          | N/A  |
| N/A                                     | Gutter Ponding?       | 0.0  | N/A   | Gutter Slope (%)            | N/A  |
| N/A                                     | Gutter Lip Ht (in)    | 1.0  | N/A   | Gutter X Slope (%)          | N/A  |
| N/A                                     | Painted X Walk1?      | No   |       | Road Slope (%)              | 0.3  |
|                                         | X Walk 1 Direction    | To W |       | Road X Slope (%)            | 2.5  |
|                                         | X Walk 1 Width (in)   | N/A  |       | Clear Space?                | N/A  |
|                                         | X Walk 1 Slope (%)    | 0.3  | N/A   | Clear Space to XWalk (in)   | N/A  |
|                                         | X Walk 1 X Slope (%)  | 2.5  | N/A   | Storm Grate/Utility Hazard? | N/A  |
| N/A                                     | Ramp inside XWalk1?   | N/A  |       | Storm Grate/Utility Type    |      |
| N/A                                     | Any Obstructions?     | N/A  |       |                             | N/A  |
|                                         | Obstruction Type      |      | Yes   | Surface Condition? (G/P)    | Good |
|                                         |                       | N/A  | N/A   | Curb Slope (%)              | 6.8  |