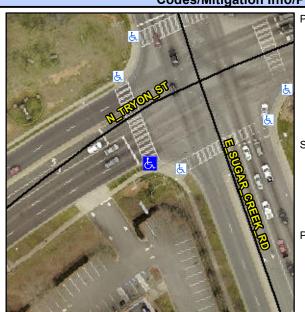

## **Access Compliance Report Public Rights-of-Way** (Curb Ramps)

Intersection ID: 8847 Main Street: E\_SUGAR\_CREEK\_RD Cross Street: N\_TRYON\_ST Location: SW Severity Score: 18.75 **Overall Compliance: No** ADA ID: E43F9E161945 Ramp Type: Perp Initial Pass/Fail: Fail

**Codes/Mitigation Info/Possible Solution** 

| Street 1 Name           | N TRYON ST |
|-------------------------|------------|
| Stop Condition-Street 2 | Signal     |
| Street 2 Name           | N/A        |
| Stop Condition-Street 1 | N/A        |