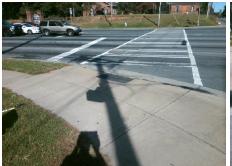

| Field Measurements/Component Compliance |                       |       |      |                             |      |  |  |
|-----------------------------------------|-----------------------|-------|------|-----------------------------|------|--|--|
| Comp                                    | liance Description    | Data  | Comp | liance Description          | Data |  |  |
| N/A                                     | Ramp Length (in)      | 68.0  | Yes  | Ramp Slope (%)              | 5.4  |  |  |
| No                                      | Ramp Width (in)       | 35.0  | No   | Ramp XSlope (%)             | 3.7  |  |  |
| N/A                                     | Flare Type LT         | N/A   | N/A  | Flare Type RT               | N/A  |  |  |
| N/A                                     | Flare Slope LT (%)    | N/A   | N/A  | Flare Slope RT (%)          | N/A  |  |  |
| N/A                                     | Flare Traversable LT? | N/A   | N/A  | Flare Traversable RT?       | N/A  |  |  |
| N/A                                     | Landing Length (in)   | N/A   | N/A  | DWS Provided?               | N/A  |  |  |
| N/A                                     | Landing Width (in)    | N/A   | N/A  | DWS Contrast?               | N/A  |  |  |
| N/A                                     | Landing Slope (%)     | N/A   | N/A  | DWS Length (in)             | N/A  |  |  |
| N/A                                     | Landing X Slope (%)   | N/A   | N/A  | DWS Full Width?             | N/A  |  |  |
| N/A                                     | Landing Curb? (Y/N)   | N/A   | N/A  | DWS Offset (in)             | N/A  |  |  |
| N/A                                     | Shared Landing?       | N/A   |      |                             |      |  |  |
| N/A                                     | Gutter Ponding?       | N/A   | N/A  | Gutter Slope (%)            | N/A  |  |  |
| N/A                                     | Gutter Lip Ht (in)    | N/A   | N/A  | Gutter X Slope (%)          | N/A  |  |  |
| N/A                                     | Painted X Walk1?      | Yes   | N/A  | Painted X Walk2?            | N/A  |  |  |
|                                         | X Walk 1 Direction    | To N  |      | X Walk 2 Direction          | N/A  |  |  |
| N/A                                     | X Walk 1 Width (in)   | 178.0 | N/A  | X Walk 2 Width (in)         | N/A  |  |  |
|                                         | X Walk 1 Slope (%)    | 1.8   |      | X Walk 2 Slope (%)          | N/A  |  |  |
|                                         | X Walk 1 X Slope (%)  | 0.1   |      | X Walk 2 X Slope (%)        | N/A  |  |  |
| N/A                                     | Ramp inside XWalk1?   | Yes   | N/A  | Ramp inside XWalk2?         | N/A  |  |  |
|                                         | Road Slope (%)        | N/A   | N/A  | Clear Space?                | N/A  |  |  |
|                                         | Road X Slope (%)      | N/A   | N/A  | Clear Space to XWalk (in)   | N/A  |  |  |
| N/A                                     | Any Obstructions?     | N/A   | N/A  | Storm Grate/Utility Hazard? | N/A  |  |  |
|                                         | Obstruction Type      |       |      | Storm Grate/Utility Type    |      |  |  |
|                                         |                       | N/A   |      |                             | N/A  |  |  |
|                                         |                       |       | Yes  | Surface Condition? (G/P)    | Good |  |  |
|                                         |                       |       |      |                             |      |  |  |