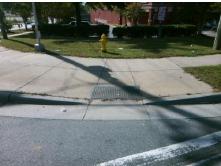

| Field Measurements/Component Compliance |                       |       |      |                             |      |  |  |
|-----------------------------------------|-----------------------|-------|------|-----------------------------|------|--|--|
| Comp                                    | liance Description    | Data  | Comp | liance Description          | Data |  |  |
| N/A                                     | Ramp Length (in)      | 68.0  | Yes  | Ramp Slope (%)              | 5.4  |  |  |
| No                                      | Ramp Width (in)       | 35.0  | No   | Ramp XSlope (%)             | 3.7  |  |  |
| N/A                                     | Flare Type LT         | N/A   | N/A  | Flare Type RT               | N/A  |  |  |
| N/A                                     | Flare Slope LT (%)    | N/A   | N/A  | Flare Slope RT (%)          | N/A  |  |  |
| N/A                                     | Flare Traversable LT? | N/A   | N/A  | Flare Traversable RT?       | N/A  |  |  |
| N/A                                     | Landing Length (in)   | N/A   | N/A  | DWS Provided?               | N/A  |  |  |
| N/A                                     | Landing Width (in)    | N/A   | N/A  | DWS Contrast?               | N/A  |  |  |
| N/A                                     | Landing Slope (%)     | N/A   | N/A  | DWS Length (in)             | N/A  |  |  |
| N/A                                     | Landing X Slope (%)   | N/A   | N/A  | DWS Full Width?             | N/A  |  |  |
| N/A                                     | Landing Curb? (Y/N)   | N/A   | N/A  | DWS Offset (in)             | N/A  |  |  |
| N/A                                     | Shared Landing?       | N/A   |      |                             |      |  |  |
| N/A                                     | Gutter Ponding?       | N/A   | N/A  | Gutter Slope (%)            | N/A  |  |  |
| N/A                                     | Gutter Lip Ht (in)    | N/A   | N/A  | Gutter X Slope (%)          | N/A  |  |  |
| N/A                                     | Painted X Walk1?      | Yes   | N/A  | Painted X Walk2?            | N/A  |  |  |
|                                         | X Walk 1 Direction    | To N  |      | X Walk 2 Direction          | N/A  |  |  |
| N/A                                     | X Walk 1 Width (in)   | 178.0 | N/A  | X Walk 2 Width (in)         | N/A  |  |  |
|                                         | X Walk 1 Slope (%)    | 1.8   |      | X Walk 2 Slope (%)          | N/A  |  |  |
|                                         | X Walk 1 X Slope (%)  | 0.1   |      | X Walk 2 X Slope (%)        | N/A  |  |  |
| N/A                                     | Ramp inside XWalk1?   | Yes   | N/A  | Ramp inside XWalk2?         | N/A  |  |  |
|                                         | Road Slope (%)        | N/A   | N/A  | Clear Space?                | N/A  |  |  |
|                                         | Road X Slope (%)      | N/A   | N/A  | Clear Space to XWalk (in)   | N/A  |  |  |
| N/A                                     | Any Obstructions?     | N/A   | N/A  | Storm Grate/Utility Hazard? | N/A  |  |  |
|                                         | Obstruction Type      |       |      | Storm Grate/Utility Type    |      |  |  |
|                                         |                       | N/A   |      |                             | N/A  |  |  |
|                                         |                       |       | Yes  | Surface Condition? (G/P)    | Good |  |  |
|                                         |                       |       |      |                             |      |  |  |