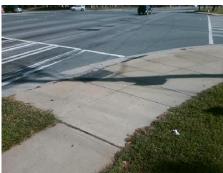

| Field Measurements/Component Compliance |                       |       |      |                             |      |  |  |
|-----------------------------------------|-----------------------|-------|------|-----------------------------|------|--|--|
| Comp                                    | liance Description    | Data  | Comp | liance Description          | Data |  |  |
| N/A                                     | Ramp Length (in)      | 68.0  | Yes  | Ramp Slope (%)              | 5.4  |  |  |
| No                                      | Ramp Width (in)       | 35.0  | No   | Ramp XSlope (%)             | 3.7  |  |  |
| N/A                                     | Flare Type LT         | N/A   | N/A  | Flare Type RT               | N/A  |  |  |
| N/A                                     | Flare Slope LT (%)    | N/A   | N/A  | Flare Slope RT (%)          | N/A  |  |  |
| N/A                                     | Flare Traversable LT? | N/A   | N/A  | Flare Traversable RT?       | N/A  |  |  |
| N/A                                     | Landing Length (in)   | N/A   | N/A  | DWS Provided?               | N/A  |  |  |
| N/A                                     | Landing Width (in)    | N/A   | N/A  | DWS Contrast?               | N/A  |  |  |
| N/A                                     | Landing Slope (%)     | N/A   | N/A  | DWS Length (in)             | N/A  |  |  |
| N/A                                     | Landing X Slope (%)   | N/A   | N/A  | DWS Full Width?             | N/A  |  |  |
| N/A                                     | Landing Curb? (Y/N)   | N/A   | N/A  | DWS Offset (in)             | N/A  |  |  |
| N/A                                     | Shared Landing?       | N/A   |      |                             |      |  |  |
| N/A                                     | Gutter Ponding?       | N/A   | N/A  | Gutter Slope (%)            | N/A  |  |  |
| N/A                                     | Gutter Lip Ht (in)    | N/A   | N/A  | Gutter X Slope (%)          | N/A  |  |  |
| N/A                                     | Painted X Walk1?      | Yes   | N/A  | Painted X Walk2?            | N/A  |  |  |
|                                         | X Walk 1 Direction    | To N  |      | X Walk 2 Direction          | N/A  |  |  |
| N/A                                     | X Walk 1 Width (in)   | 178.0 | N/A  | X Walk 2 Width (in)         | N/A  |  |  |
|                                         | X Walk 1 Slope (%)    | 1.8   |      | X Walk 2 Slope (%)          | N/A  |  |  |
|                                         | X Walk 1 X Slope (%)  | 0.1   |      | X Walk 2 X Slope (%)        | N/A  |  |  |
| N/A                                     | Ramp inside XWalk1?   | Yes   | N/A  | Ramp inside XWalk2?         | N/A  |  |  |
|                                         | Road Slope (%)        | N/A   | N/A  | Clear Space?                | N/A  |  |  |
|                                         | Road X Slope (%)      | N/A   | N/A  | Clear Space to XWalk (in)   | N/A  |  |  |
| N/A                                     | Any Obstructions?     | N/A   | N/A  | Storm Grate/Utility Hazard? | N/A  |  |  |
|                                         | Obstruction Type      |       |      | Storm Grate/Utility Type    |      |  |  |
|                                         |                       | N/A   |      |                             | N/A  |  |  |
|                                         |                       |       | Yes  | Surface Condition? (G/P)    | Good |  |  |
|                                         |                       |       |      |                             |      |  |  |