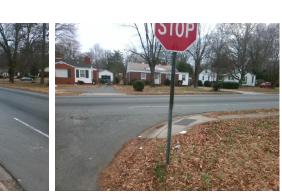

## **Access Compliance Report Public Rights-of-Way** (Curb Ramps)

Intersection ID: 11458 Main Street: ASHLEY RD Cross Street: KEMPTON\_PL Location: **ADA ID: E440077D2DFD** Ramp Type: BlendTrans1 Initial Pass/Fail: Fail **Overall Compliance: No Severity Score:** 1.25

**Codes/Mitigation Info/Possible Solution** 

**KEMPTON PL** Street 1 Name Stop Condition-Street 1 StopSign Street 2 Name N/A Stop Condition-Street 2 N/A **Remove & Replace Curb Ramp With Two New Directional Ramps or** Equivalent.

Surveyor Notes:

N/A

PROW/ADA:

Not Found, R304.5.3

Total Cost:

3200.00

| Field Measurements/Component Compliance |                       |       |       |       |                         |      |
|-----------------------------------------|-----------------------|-------|-------|-------|-------------------------|------|
| Compliance Description                  |                       | Data  | Compl | iance | Description             | Data |
| N/A                                     | Ramp Length (in)      | 24.5  | Yes   | Blend | Trans Slope (%)         | 4.8  |
| Yes                                     | Ramp Width (in)       | 48.0  | No    | Blend | ITrans XSlope (%)       | 4.0  |
| N/A                                     | Flare Type LT         | N/A   | N/A   | Flare | Type RT                 | N/A  |
| N/A                                     | Flare Slope LT (%)    | N/A   | N/A   | Flare | Slope RT (%)            | N/A  |
| N/A                                     | Flare Traversable LT? | N/A   | N/A   | Flare | Traversable RT?         | N/A  |
| N/A                                     | Landing Length (in)   | N/A   | N/A   | DWS   | Provided?               | N/A  |
| N/A                                     | Landing Width (in)    | N/A   | N/A   | DWS   | Contrast?               | N/A  |
| N/A                                     | Landing Slope (%)     | N/A   | N/A   | DWS   | Length (in)             | N/A  |
| N/A                                     | Landing X Slope (%)   | N/A   | N/A   | DWS   | Full Width?             | N/A  |
| N/A                                     | Landing Curb? (Y/N)   | N/A   | N/A   | DWS   | Offset (in)             | N/A  |
| N/A                                     | Shared Landing?       | N/A   |       |       |                         |      |
| N/A                                     | Gutter Ponding?       | N/A   | N/A   | Gutte | er Slope (%)            | N/A  |
| N/A                                     | Gutter Lip Ht (in)    | N/A   | N/A   | Gutte | er X Slope (%)          | N/A  |
| N/A                                     | Painted X Walk1?      | No    | N/A   | Paint | ed X Walk2?             | N/A  |
|                                         | X Walk 1 Direction    | To NW |       | X Wa  | lk 2 Direction          | N/A  |
|                                         | X Walk 1 Width (in)   | N/A   |       | X Wa  | lk 2 Width (in)         | N/A  |
|                                         | X Walk 1 Slope (%)    | 2.6   |       | X Wa  | lk 2 Slope (%)          | N/A  |
|                                         | X Walk 1 X Slope (%)  | 1.2   |       | X Wa  | lk 2 X Slope (%)        | N/A  |
| N/A                                     | Ramp inside XWalk1?   | N/A   | N/A   | Ram   | inside XWalk2?          | N/A  |
|                                         | Road Slope (%)        | 1.2   |       | Clear | Space?                  | N/A  |
|                                         | Road X Slope (%)      | 2.6   | N/A   | Clear | Space to XWalk (in)     | N/A  |
| N/A                                     | Any Obstructions?     | N/A   | N/A   | Storn | n Grate/Utility Hazard? | N/A  |
|                                         | Obstruction Type      |       |       | Storn | n Grate/Utility Type    |      |
|                                         |                       | N/A   |       |       |                         | N/A  |
|                                         |                       |       | Yes   | Surfa | ce Condition? (G/P)     | Good |
|                                         |                       |       | No    | Curb  | Slope (%)               | 13.9 |