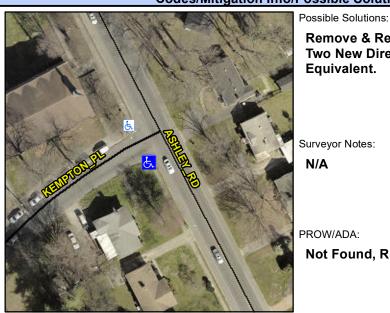

## **Access Compliance Report Public Rights-of-Way** (Curb Ramps)

Intersection ID: 11458 Main Street: ASHLEY RD Cross Street: KEMPTON\_PL Location: **ADA ID: E440077D2DFD** Ramp Type: BlendTrans1 Initial Pass/Fail: Fail **Overall Compliance: No Severity Score:** 1.25

**Codes/Mitigation Info/Possible Solution** 

**KEMPTON PL** Street 1 Name Stop Condition-Street 1 StopSign Street 2 Name N/A Stop Condition-Street 2 N/A **Remove & Replace Curb Ramp With Two New Directional Ramps or** Equivalent.

Surveyor Notes:

N/A

PROW/ADA:

Not Found, R304.5.3

Total Cost:

3200.00

| Field Measurements/Component Compliance |                       |       |       |       |                         |      |
|-----------------------------------------|-----------------------|-------|-------|-------|-------------------------|------|
| Compliance Description                  |                       | Data  | Compl | iance | Description             | Data |
| N/A                                     | Ramp Length (in)      | 24.5  | Yes   | Blend | Trans Slope (%)         | 4.8  |
| Yes                                     | Ramp Width (in)       | 48.0  | No    | Blend | ITrans XSlope (%)       | 4.0  |
| N/A                                     | Flare Type LT         | N/A   | N/A   | Flare | Type RT                 | N/A  |
| N/A                                     | Flare Slope LT (%)    | N/A   | N/A   | Flare | Slope RT (%)            | N/A  |
| N/A                                     | Flare Traversable LT? | N/A   | N/A   | Flare | Traversable RT?         | N/A  |
| N/A                                     | Landing Length (in)   | N/A   | N/A   | DWS   | Provided?               | N/A  |
| N/A                                     | Landing Width (in)    | N/A   | N/A   | DWS   | Contrast?               | N/A  |
| N/A                                     | Landing Slope (%)     | N/A   | N/A   | DWS   | Length (in)             | N/A  |
| N/A                                     | Landing X Slope (%)   | N/A   | N/A   | DWS   | Full Width?             | N/A  |
| N/A                                     | Landing Curb? (Y/N)   | N/A   | N/A   | DWS   | Offset (in)             | N/A  |
| N/A                                     | Shared Landing?       | N/A   |       |       |                         |      |
| N/A                                     | Gutter Ponding?       | N/A   | N/A   | Gutte | er Slope (%)            | N/A  |
| N/A                                     | Gutter Lip Ht (in)    | N/A   | N/A   | Gutte | er X Slope (%)          | N/A  |
| N/A                                     | Painted X Walk1?      | No    | N/A   | Paint | ed X Walk2?             | N/A  |
|                                         | X Walk 1 Direction    | To NW |       | X Wa  | lk 2 Direction          | N/A  |
|                                         | X Walk 1 Width (in)   | N/A   |       | X Wa  | lk 2 Width (in)         | N/A  |
|                                         | X Walk 1 Slope (%)    | 2.6   |       | X Wa  | lk 2 Slope (%)          | N/A  |
|                                         | X Walk 1 X Slope (%)  | 1.2   |       | X Wa  | lk 2 X Slope (%)        | N/A  |
| N/A                                     | Ramp inside XWalk1?   | N/A   | N/A   | Ram   | inside XWalk2?          | N/A  |
|                                         | Road Slope (%)        | 1.2   |       | Clear | Space?                  | N/A  |
|                                         | Road X Slope (%)      | 2.6   | N/A   | Clear | Space to XWalk (in)     | N/A  |
| N/A                                     | Any Obstructions?     | N/A   | N/A   | Storn | n Grate/Utility Hazard? | N/A  |
|                                         | Obstruction Type      |       |       | Storn | n Grate/Utility Type    |      |
|                                         |                       | N/A   |       |       |                         | N/A  |
|                                         |                       |       | Yes   | Surfa | ce Condition? (G/P)     | Good |
|                                         |                       |       | No    | Curb  | Slope (%)               | 13.9 |