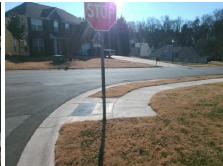

## Access Compliance Report Public Rights-of-Way (Curb Ramps)

Intersection ID: 28421 Main Street: ASTONBORO\_DR Cross Street: GOLDEN\_DR Location: NW

ADA ID: E442A7E89DD4 Ramp Type: Perp Initial Pass/Fail: Fail Overall Compliance: No Severity Score: 8.75

## Field Measurements/Component Compliance

Street 1 Name ASTONBORO DR
Stop Condition-Street 2 None
Street 2 Name N/A
Stop Condition-Street 1 N/A

| Possible Solutions:           | Con |
|-------------------------------|-----|
| Remove & Replace Entire Ramp. | N/A |
| ·                             | No  |
|                               | N/A |
|                               | N/A |
|                               | N/A |
|                               | N/A |
| Surveyor Notes:               | N/A |
| N/A                           | N/A |
|                               | N/A |
|                               | N/A |
|                               | N/A |
| PROW/ADA:                     | N/A |
| Not Found, R304.5.1           | N/A |
|                               | N/A |
|                               | N/A |
|                               | N/A |

Total Cost: \$ 1850.00

| Field Measurements/Component Compliance |                       |      |      |                             |      |  |  |
|-----------------------------------------|-----------------------|------|------|-----------------------------|------|--|--|
| Com                                     | pliance Description   | Data | Comp | liance Description          | Data |  |  |
| N/A                                     | Ramp Length (in)      | 47.0 | Yes  | Ramp Slope (%)              | 7.9  |  |  |
| No                                      | Ramp Width (in)       | 43.5 | Yes  | Ramp XSlope (%)             | 1.8  |  |  |
| N/A                                     | Flare Type LT         | N/A  | N/A  | Flare Type RT               | N/A  |  |  |
| N/A                                     | Flare Slope LT (%)    | N/A  | N/A  | Flare Slope RT (%)          | N/A  |  |  |
| N/A                                     | Flare Traversable LT? | N/A  | N/A  | Flare Traversable RT?       | N/A  |  |  |
| N/A                                     | Landing Length (in)   | N/A  | N/A  | DWS Provided?               | N/A  |  |  |
| N/A                                     | Landing Width (in)    | N/A  | N/A  | DWS Contrast?               | N/A  |  |  |
| N/A                                     | Landing Slope (%)     | N/A  | N/A  | DWS Length (in)             | N/A  |  |  |
| N/A                                     | Landing X Slope (%)   | N/A  | N/A  | DWS Full Width?             | N/A  |  |  |
| N/A                                     | Landing Curb? (Y/N)   | N/A  | N/A  | DWS Offset (in)             | N/A  |  |  |
| N/A                                     | Shared Landing?       | N/A  |      |                             |      |  |  |
| N/A                                     | Gutter Ponding?       | N/A  | N/A  | Gutter Slope (%)            | N/A  |  |  |
| N/A                                     | Gutter Lip Ht (in)    | N/A  | N/A  | Gutter X Slope (%)          | N/A  |  |  |
| N/A                                     | Painted X Walk1?      | No   | N/A  | Painted X Walk2?            | N/A  |  |  |
|                                         | X Walk 1 Direction    | To E |      | X Walk 2 Direction          | N/A  |  |  |
| N/A                                     | X Walk 1 Width (in)   | N/A  | N/A  | X Walk 2 Width (in)         | N/A  |  |  |
|                                         | X Walk 1 Slope (%)    | 4.3  |      | X Walk 2 Slope (%)          | N/A  |  |  |
|                                         | X Walk 1 X Slope (%)  | 1.9  |      | X Walk 2 X Slope (%)        | N/A  |  |  |
| N/A                                     | Ramp inside XWalk1?   | N/A  | N/A  | Ramp inside XWalk2?         | N/A  |  |  |
|                                         | Road Slope (%)        | 1.9  | N/A  | Clear Space?                | N/A  |  |  |
|                                         | Road X Slope (%)      | 4.3  | N/A  | Clear Space to XWalk (in)   | N/A  |  |  |
| N/A                                     | Any Obstructions?     | N/A  | N/A  | Storm Grate/Utility Hazard? | N/A  |  |  |
|                                         | Obstruction Type      |      |      | Storm Grate/Utility Type    |      |  |  |
|                                         |                       | N/A  |      |                             | N/A  |  |  |
|                                         |                       |      | Yes  | Surface Condition? (G/P)    | Good |  |  |
|                                         |                       |      |      |                             |      |  |  |