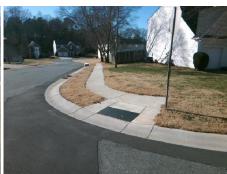

## Access Compliance Report Public Rights-of-Way (Curb Ramps)

Intersection ID: 28421 Main Street: ASTONBORO\_DR Cross Street: GOLDEN\_DR Location: NW

ADA ID: E442A7E89DD4 Ramp Type: Perp Initial Pass/Fail: Fail Overall Compliance: No Severity Score: 8.75

## Field Measurements/Component Compliance

Street 1 Name ASTONBORO DR
Stop Condition-Street 2 None
Street 2 Name N/A
Stop Condition-Street 1 N/A

| Possible Solutions:           | Con |
|-------------------------------|-----|
| Remove & Replace Entire Ramp. | N/A |
| ·                             | No  |
|                               | N/A |
|                               | N/A |
|                               | N/A |
|                               | N/A |
| Surveyor Notes:               | N/A |
| N/A                           | N/A |
|                               | N/A |
|                               | N/A |
|                               | N/A |
| PROW/ADA:                     | N/A |
| Not Found, R304.5.1           | N/A |
|                               | N/A |
|                               | N/A |
|                               | N/A |

Total Cost: \$ 1850.00

| Field Measurements/Component Compliance |                       |      |      |                             |      |  |  |
|-----------------------------------------|-----------------------|------|------|-----------------------------|------|--|--|
| Com                                     | pliance Description   | Data | Comp | liance Description          | Data |  |  |
| N/A                                     | Ramp Length (in)      | 47.0 | Yes  | Ramp Slope (%)              | 7.9  |  |  |
| No                                      | Ramp Width (in)       | 43.5 | Yes  | Ramp XSlope (%)             | 1.8  |  |  |
| N/A                                     | Flare Type LT         | N/A  | N/A  | Flare Type RT               | N/A  |  |  |
| N/A                                     | Flare Slope LT (%)    | N/A  | N/A  | Flare Slope RT (%)          | N/A  |  |  |
| N/A                                     | Flare Traversable LT? | N/A  | N/A  | Flare Traversable RT?       | N/A  |  |  |
| N/A                                     | Landing Length (in)   | N/A  | N/A  | DWS Provided?               | N/A  |  |  |
| N/A                                     | Landing Width (in)    | N/A  | N/A  | DWS Contrast?               | N/A  |  |  |
| N/A                                     | Landing Slope (%)     | N/A  | N/A  | DWS Length (in)             | N/A  |  |  |
| N/A                                     | Landing X Slope (%)   | N/A  | N/A  | DWS Full Width?             | N/A  |  |  |
| N/A                                     | Landing Curb? (Y/N)   | N/A  | N/A  | DWS Offset (in)             | N/A  |  |  |
| N/A                                     | Shared Landing?       | N/A  |      |                             |      |  |  |
| N/A                                     | Gutter Ponding?       | N/A  | N/A  | Gutter Slope (%)            | N/A  |  |  |
| N/A                                     | Gutter Lip Ht (in)    | N/A  | N/A  | Gutter X Slope (%)          | N/A  |  |  |
| N/A                                     | Painted X Walk1?      | No   | N/A  | Painted X Walk2?            | N/A  |  |  |
|                                         | X Walk 1 Direction    | To E |      | X Walk 2 Direction          | N/A  |  |  |
| N/A                                     | X Walk 1 Width (in)   | N/A  | N/A  | X Walk 2 Width (in)         | N/A  |  |  |
|                                         | X Walk 1 Slope (%)    | 4.3  |      | X Walk 2 Slope (%)          | N/A  |  |  |
|                                         | X Walk 1 X Slope (%)  | 1.9  |      | X Walk 2 X Slope (%)        | N/A  |  |  |
| N/A                                     | Ramp inside XWalk1?   | N/A  | N/A  | Ramp inside XWalk2?         | N/A  |  |  |
|                                         | Road Slope (%)        | 1.9  | N/A  | Clear Space?                | N/A  |  |  |
|                                         | Road X Slope (%)      | 4.3  | N/A  | Clear Space to XWalk (in)   | N/A  |  |  |
| N/A                                     | Any Obstructions?     | N/A  | N/A  | Storm Grate/Utility Hazard? | N/A  |  |  |
|                                         | Obstruction Type      |      |      | Storm Grate/Utility Type    |      |  |  |
|                                         |                       | N/A  |      |                             | N/A  |  |  |
|                                         |                       |      | Yes  | Surface Condition? (G/P)    | Good |  |  |
|                                         |                       |      |      |                             |      |  |  |