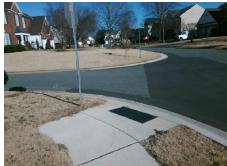

## Access Compliance Report Public Rights-of-Way (Curb Ramps)

Intersection ID: 28421 Main Street: ASTONBORO\_DR Cross Street: GOLDEN\_DR Location: NW

ADA ID: E442A7E89DD4 Ramp Type: Perp Initial Pass/Fail: Fail Overall Compliance: No Severity Score: 8.75

## Field Measurements/Component Compliance

Street 1 Name ASTONBORO DR
Stop Condition-Street 2 None
Street 2 Name N/A
Stop Condition-Street 1 N/A

| Possible Solutions:           | Con |
|-------------------------------|-----|
| Remove & Replace Entire Ramp. | N/A |
| ·                             | No  |
|                               | N/A |
|                               | N/A |
|                               | N/A |
|                               | N/A |
| Surveyor Notes:               | N/A |
| N/A                           | N/A |
|                               | N/A |
|                               | N/A |
|                               | N/A |
| PROW/ADA:                     | N/A |
| Not Found, R304.5.1           | N/A |
|                               | N/A |
|                               | N/A |
|                               | N/A |

Total Cost: \$ 1850.00

| Field Measurements/Component Compliance |                       |      |      |                             |      |  |  |
|-----------------------------------------|-----------------------|------|------|-----------------------------|------|--|--|
| Com                                     | pliance Description   | Data | Comp | liance Description          | Data |  |  |
| N/A                                     | Ramp Length (in)      | 47.0 | Yes  | Ramp Slope (%)              | 7.9  |  |  |
| No                                      | Ramp Width (in)       | 43.5 | Yes  | Ramp XSlope (%)             | 1.8  |  |  |
| N/A                                     | Flare Type LT         | N/A  | N/A  | Flare Type RT               | N/A  |  |  |
| N/A                                     | Flare Slope LT (%)    | N/A  | N/A  | Flare Slope RT (%)          | N/A  |  |  |
| N/A                                     | Flare Traversable LT? | N/A  | N/A  | Flare Traversable RT?       | N/A  |  |  |
| N/A                                     | Landing Length (in)   | N/A  | N/A  | DWS Provided?               | N/A  |  |  |
| N/A                                     | Landing Width (in)    | N/A  | N/A  | DWS Contrast?               | N/A  |  |  |
| N/A                                     | Landing Slope (%)     | N/A  | N/A  | DWS Length (in)             | N/A  |  |  |
| N/A                                     | Landing X Slope (%)   | N/A  | N/A  | DWS Full Width?             | N/A  |  |  |
| N/A                                     | Landing Curb? (Y/N)   | N/A  | N/A  | DWS Offset (in)             | N/A  |  |  |
| N/A                                     | Shared Landing?       | N/A  |      |                             |      |  |  |
| N/A                                     | Gutter Ponding?       | N/A  | N/A  | Gutter Slope (%)            | N/A  |  |  |
| N/A                                     | Gutter Lip Ht (in)    | N/A  | N/A  | Gutter X Slope (%)          | N/A  |  |  |
| N/A                                     | Painted X Walk1?      | No   | N/A  | Painted X Walk2?            | N/A  |  |  |
|                                         | X Walk 1 Direction    | To E |      | X Walk 2 Direction          | N/A  |  |  |
| N/A                                     | X Walk 1 Width (in)   | N/A  | N/A  | X Walk 2 Width (in)         | N/A  |  |  |
|                                         | X Walk 1 Slope (%)    | 4.3  |      | X Walk 2 Slope (%)          | N/A  |  |  |
|                                         | X Walk 1 X Slope (%)  | 1.9  |      | X Walk 2 X Slope (%)        | N/A  |  |  |
| N/A                                     | Ramp inside XWalk1?   | N/A  | N/A  | Ramp inside XWalk2?         | N/A  |  |  |
|                                         | Road Slope (%)        | 1.9  | N/A  | Clear Space?                | N/A  |  |  |
|                                         | Road X Slope (%)      | 4.3  | N/A  | Clear Space to XWalk (in)   | N/A  |  |  |
| N/A                                     | Any Obstructions?     | N/A  | N/A  | Storm Grate/Utility Hazard? | N/A  |  |  |
|                                         | Obstruction Type      |      |      | Storm Grate/Utility Type    |      |  |  |
|                                         |                       | N/A  |      |                             | N/A  |  |  |
|                                         |                       |      | Yes  | Surface Condition? (G/P)    | Good |  |  |
|                                         |                       |      |      |                             |      |  |  |