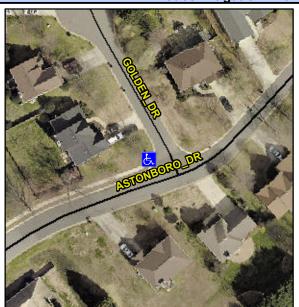

## Access Compliance Report Public Rights-of-Way (Curb Ramps)

Intersection ID: 28421 Main Street: ASTONBORO\_DR Cross Street: GOLDEN\_DR Location: NW

ADA ID: E442A7E89DD4 Ramp Type: Perp Initial Pass/Fail: Fail Overall Compliance: No Severity Score: 8.75