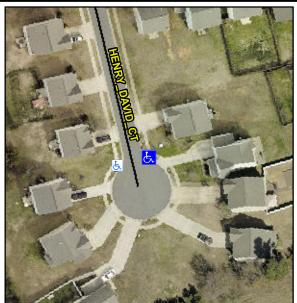

## **Access Compliance Report Public Rights-of-Way** (Curb Ramps)

Intersection ID: 10028291 Main Street: HENRY\_DAVID\_CT Cross Street: N/A Location: **Overall Compliance: No** ADA ID: E4434F673BA9 Ramp Type: Perp Initial Pass/Fail: Fail **Severity Score:** 10

**Codes/Mitigation Info/Possible Solution** 

Street 1 Name **HENRY DAVID CT** Stop Condition-Street 2 None Street 2 Name N/A Stop Condition-Street 1 N/A

| 4                 | 1 CSSIBIC COIGUOII            |          |
|-------------------|-------------------------------|----------|
|                   | Possible Solutions:           | <u>c</u> |
| -                 | Remove & Replace Entire Ramp. | N        |
| 200               |                               | N        |
|                   |                               | N        |
| 1                 |                               | N        |
| 100               |                               | N        |
|                   |                               | N        |
|                   | Surveyor Notes:               | N        |
|                   | N/A                           | N        |
|                   |                               | N        |
|                   |                               | N.       |
|                   |                               | N.       |
| ļ                 | PROW/ADA:                     | N.       |
|                   | Not Found, R304.5.1, R304.5.3 | N        |
| 2000              |                               | N        |
| State of the last |                               | N        |
|                   |                               | N        |
|                   |                               |          |