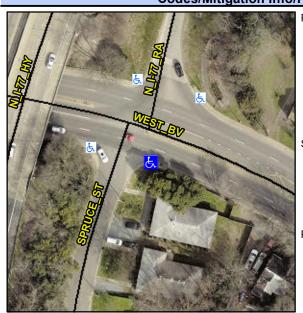

## Access Compliance Report Public Rights-of-Way (Curb Ramps)

Intersection ID: 13369 Main Street: N\_I-77\_RA Cross Street: WEST\_BV Location: S

ADA ID: E4456F21DAA6 Ramp Type: Para Initial Pass/Fail: Fail Overall Compliance: No Severity Score: 35

## Field Measurements/Component Compliance

Street 1 Name
SPRUCE ST
Stop Condition-Street 1
StopSign
Street 2 Name
N/A
Stop Condition-Street 2
N/A

Possible Solutions:

Remove & Replace Entire Ramp.

Surveyor Notes: