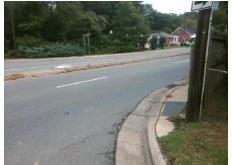

## Field Measurements/Component Compliance

Street 1 Name
SPRUCE ST
Stop Condition-Street 1
StopSign
Street 2 Name
N/A
Stop Condition-Street 2
N/A

Possible Solutions:

Remove & Replace Entire Ramp.

Surveyor Notes:

N/A

PROW/ADA:

R304.5.1, R304.3.2, R304.5.3

Total Cost: \$ 1600.00

| Field Measurements/Component Compliance |                      |       |      |                             |      |
|-----------------------------------------|----------------------|-------|------|-----------------------------|------|
| Comp                                    | liance Description   | Data  | Comp | liance Description          | Data |
| N/A                                     | Ramp Length LT (in)  | 50.0  | N/A  | Ramp Length RT (in)         | N/A  |
| No                                      | Ramp Width LT (in)   | 42.0  | N/A  | Ramp Width RT (in)          | N/A  |
| No                                      | Ramp Slope LT (%)    | 15.0  | N/A  | Ramp Slope RT (%)           | N/A  |
| No                                      | Ramp XSlope LT (%)   | 4.4   | N/A  | Ramp XSlope RT (%)          | N/A  |
| N/A                                     | Landing Length (in)  | N/A   | N/A  | DWS Provided?               | N/A  |
| N/A                                     | Landing Width (in)   | N/A   | N/A  | DWS Contrast?               | N/A  |
| N/A                                     | Landing Slope (%)    | N/A   | N/A  | DWS Length (in)             | N/A  |
| N/A                                     | Landing X Slope (%)  | N/A   | N/A  | DWS Full Width?             | N/A  |
| N/A                                     | Landing Curb? (Y/N)  | N/A   | N/A  | DWS Offset (in)             | N/A  |
| N/A                                     | Shared Landing?      | N/A   |      |                             |      |
| N/A                                     | Gutter Ponding?      | N/A   | N/A  | Gutter Slope (%)            | N/A  |
| N/A                                     | Gutter Lip Ht (in)   | N/A   | N/A  | Gutter X Slope (%)          | N/A  |
| N/A                                     | Painted X Walk1?     | No    | N/A  | Painted X Walk2?            | N/A  |
|                                         | X Walk 1 Direction   | To NW |      | X Walk 2 Direction          | N/A  |
| N/A                                     | X Walk 1 Width (in)  | N/A   | N/A  | X Walk 2 Width (in)         | N/A  |
|                                         | X Walk 1 Slope (%)   | 0.9   |      | X Walk 2 Slope (%)          | N/A  |
|                                         | X Walk 1 X Slope (%) | 2.7   |      | X Walk 2 X Slope (%)        | N/A  |
| N/A                                     | Ramp inside XWalk1?  | N/A   | N/A  | Ramp inside XWalk2?         | N/A  |
|                                         | Road Slope (%)       | N/A   | N/A  | Clear Space?                | N/A  |
|                                         | Road X Slope (%)     | N/A   | N/A  | Clear Space to XWalk (in)   | N/A  |
| N/A                                     | Any Obstructions?    | N/A   | N/A  | Storm Grate/Utility Hazard? | N/A  |
|                                         | Obstruction Type     |       |      | Storm Grate/Utility Type    |      |
|                                         |                      | N/A   |      |                             | N/A  |
|                                         |                      |       | Yes  | Surface Condition? (G/P)    | Good |
|                                         |                      |       | N/A  | Curb Slope (%)              | 3.1  |
| <b>E</b>                                |                      |       |      |                             |      |