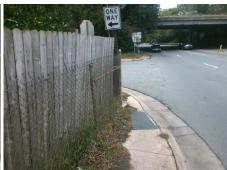

## Field Measurements/Component Compliance

Street 1 Name
SPRUCE ST
Stop Condition-Street 1
StopSign
Street 2 Name
N/A
Stop Condition-Street 2
N/A

Possible Solutions:

Remove & Replace Entire Ramp.

Surveyor Notes:

N/A

PROW/ADA:

R304.5.1, R304.3.2, R304.5.3

Total Cost: \$ 1600.00

| Field Measurements/Component Compliance |                      |       |      |                             |      |
|-----------------------------------------|----------------------|-------|------|-----------------------------|------|
| Comp                                    | liance Description   | Data  | Comp | liance Description          | Data |
| N/A                                     | Ramp Length LT (in)  | 50.0  | N/A  | Ramp Length RT (in)         | N/A  |
| No                                      | Ramp Width LT (in)   | 42.0  | N/A  | Ramp Width RT (in)          | N/A  |
| No                                      | Ramp Slope LT (%)    | 15.0  | N/A  | Ramp Slope RT (%)           | N/A  |
| No                                      | Ramp XSlope LT (%)   | 4.4   | N/A  | Ramp XSlope RT (%)          | N/A  |
| N/A                                     | Landing Length (in)  | N/A   | N/A  | DWS Provided?               | N/A  |
| N/A                                     | Landing Width (in)   | N/A   | N/A  | DWS Contrast?               | N/A  |
| N/A                                     | Landing Slope (%)    | N/A   | N/A  | DWS Length (in)             | N/A  |
| N/A                                     | Landing X Slope (%)  | N/A   | N/A  | DWS Full Width?             | N/A  |
| N/A                                     | Landing Curb? (Y/N)  | N/A   | N/A  | DWS Offset (in)             | N/A  |
| N/A                                     | Shared Landing?      | N/A   |      |                             |      |
| N/A                                     | Gutter Ponding?      | N/A   | N/A  | Gutter Slope (%)            | N/A  |
| N/A                                     | Gutter Lip Ht (in)   | N/A   | N/A  | Gutter X Slope (%)          | N/A  |
| N/A                                     | Painted X Walk1?     | No    | N/A  | Painted X Walk2?            | N/A  |
|                                         | X Walk 1 Direction   | To NW |      | X Walk 2 Direction          | N/A  |
| N/A                                     | X Walk 1 Width (in)  | N/A   | N/A  | X Walk 2 Width (in)         | N/A  |
|                                         | X Walk 1 Slope (%)   | 0.9   |      | X Walk 2 Slope (%)          | N/A  |
|                                         | X Walk 1 X Slope (%) | 2.7   |      | X Walk 2 X Slope (%)        | N/A  |
| N/A                                     | Ramp inside XWalk1?  | N/A   | N/A  | Ramp inside XWalk2?         | N/A  |
|                                         | Road Slope (%)       | N/A   | N/A  | Clear Space?                | N/A  |
|                                         | Road X Slope (%)     | N/A   | N/A  | Clear Space to XWalk (in)   | N/A  |
| N/A                                     | Any Obstructions?    | N/A   | N/A  | Storm Grate/Utility Hazard? | N/A  |
|                                         | Obstruction Type     |       |      | Storm Grate/Utility Type    |      |
|                                         |                      | N/A   |      |                             | N/A  |
|                                         |                      |       | Yes  | Surface Condition? (G/P)    | Good |
|                                         |                      |       | N/A  | Curb Slope (%)              | 3.1  |
| <b>E</b>                                |                      |       |      |                             |      |