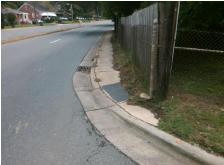

## Field Measurements/Component Compliance

Street 1 Name
SPRUCE ST
Stop Condition-Street 1
StopSign
Street 2 Name
N/A
Stop Condition-Street 2
N/A

Possible Solutions:

Remove & Replace Entire Ramp.

Surveyor Notes:

N/A

PROW/ADA:

R304.5.1, R304.3.2, R304.5.3

Total Cost: \$ 1600.00

| Field Measurements/Component Compliance |                      |       |      |                             |      |
|-----------------------------------------|----------------------|-------|------|-----------------------------|------|
| Comp                                    | liance Description   | Data  | Comp | liance Description          | Data |
| N/A                                     | Ramp Length LT (in)  | 50.0  | N/A  | Ramp Length RT (in)         | N/A  |
| No                                      | Ramp Width LT (in)   | 42.0  | N/A  | Ramp Width RT (in)          | N/A  |
| No                                      | Ramp Slope LT (%)    | 15.0  | N/A  | Ramp Slope RT (%)           | N/A  |
| No                                      | Ramp XSlope LT (%)   | 4.4   | N/A  | Ramp XSlope RT (%)          | N/A  |
| N/A                                     | Landing Length (in)  | N/A   | N/A  | DWS Provided?               | N/A  |
| N/A                                     | Landing Width (in)   | N/A   | N/A  | DWS Contrast?               | N/A  |
| N/A                                     | Landing Slope (%)    | N/A   | N/A  | DWS Length (in)             | N/A  |
| N/A                                     | Landing X Slope (%)  | N/A   | N/A  | DWS Full Width?             | N/A  |
| N/A                                     | Landing Curb? (Y/N)  | N/A   | N/A  | DWS Offset (in)             | N/A  |
| N/A                                     | Shared Landing?      | N/A   |      |                             |      |
| N/A                                     | Gutter Ponding?      | N/A   | N/A  | Gutter Slope (%)            | N/A  |
| N/A                                     | Gutter Lip Ht (in)   | N/A   | N/A  | Gutter X Slope (%)          | N/A  |
| N/A                                     | Painted X Walk1?     | No    | N/A  | Painted X Walk2?            | N/A  |
|                                         | X Walk 1 Direction   | To NW |      | X Walk 2 Direction          | N/A  |
| N/A                                     | X Walk 1 Width (in)  | N/A   | N/A  | X Walk 2 Width (in)         | N/A  |
|                                         | X Walk 1 Slope (%)   | 0.9   |      | X Walk 2 Slope (%)          | N/A  |
|                                         | X Walk 1 X Slope (%) | 2.7   |      | X Walk 2 X Slope (%)        | N/A  |
| N/A                                     | Ramp inside XWalk1?  | N/A   | N/A  | Ramp inside XWalk2?         | N/A  |
|                                         | Road Slope (%)       | N/A   | N/A  | Clear Space?                | N/A  |
|                                         | Road X Slope (%)     | N/A   | N/A  | Clear Space to XWalk (in)   | N/A  |
| N/A                                     | Any Obstructions?    | N/A   | N/A  | Storm Grate/Utility Hazard? | N/A  |
|                                         | Obstruction Type     |       |      | Storm Grate/Utility Type    |      |
|                                         |                      | N/A   |      |                             | N/A  |
|                                         |                      |       | Yes  | Surface Condition? (G/P)    | Good |
|                                         |                      |       | N/A  | Curb Slope (%)              | 3.1  |
| <b>E</b>                                |                      |       |      |                             |      |