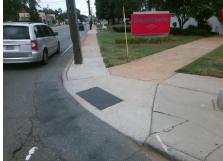

## **Access Compliance Report Public Rights-of-Way** (Curb Ramps)

Intersection ID: 18488 Main Street: ABBEY\_PL Cross Street: PARK\_RD Location: NE Overall Compliance: No **Severity Score:** ADA ID: E4486617F02B Ramp Type: Perp Initial Pass/Fail: Pass

| Total Cost: | \$<br>2050.00 |
|-------------|---------------|
|             |               |

| Field Measurements/Component Compliance |                       |        |      |                             |      |  |
|-----------------------------------------|-----------------------|--------|------|-----------------------------|------|--|
| Comp                                    | liance Description    | Data   | Comp | liance Description          | Data |  |
| N/A                                     | Ramp Length (in)      | 70.0   | Yes  | Ramp Slope (%)              | 5.3  |  |
| Yes                                     | Ramp Width (in)       | 48.0   | Yes  | Ramp XSlope (%)             | 0.7  |  |
| N/A                                     | Flare Type LT         | Sloped | N/A  | Flare Type RT               | N/A  |  |
| N/A                                     | Flare Slope LT (%)    | 5.2    | Yes  | Flare Slope RT (%)          | 5.1  |  |
| N/A                                     | Flare Traversable LT? | Yes    | N/A  | Flare Traversable RT?       | Yes  |  |
| Yes                                     | Landing Length (in)   | 96.0   | Yes  | DWS Provided?               | Yes  |  |
| Yes                                     | Landing Width (in)    | 48.0   | Yes  | DWS Contrast?               | Yes  |  |
| No                                      | Landing Slope (%)     | 2.6    | Yes  | DWS Length (in)             | 24.5 |  |
| Yes                                     | Landing X Slope (%)   | 0.0    | Yes  | DWS Full Width?             | Yes  |  |
| N/A                                     | Landing Curb? (Y/N)   | No     | No   | DWS Offset (in)             | 7.5  |  |
| N/A                                     | Shared Landing?       | No     |      |                             |      |  |
| Yes                                     | Gutter Ponding?       | No     | Yes  | Gutter Slope (%)            | 3.0  |  |
| Yes                                     | Gutter Lip Ht (in)    | 0.0    | Yes  | Gutter X Slope (%)          | 1.5  |  |
| N/A                                     | Painted X Walk1?      | Yes    | N/A  | Painted X Walk2?            | N/A  |  |
|                                         | X Walk 1 Direction    | To W   |      | X Walk 2 Direction          | N/A  |  |
| N/A                                     | X Walk 1 Width (in)   | 106.0  | N/A  | X Walk 2 Width (in)         | N/A  |  |
|                                         | X Walk 1 Slope (%)    | 4.3    |      | X Walk 2 Slope (%)          | N/A  |  |
|                                         | X Walk 1 X Slope (%)  | 0.2    |      | X Walk 2 X Slope (%)        | N/A  |  |
| No                                      | Ramp inside XWalk1?   | No     | N/A  | Ramp inside XWalk2?         | N/A  |  |
|                                         | Road Slope (%)        | N/A    | N/A  | Clear Space?                | Yes  |  |
|                                         | Road X Slope (%)      | N/A    | N/A  | Clear Space to XWalk (in)   | N/A  |  |
| Yes                                     | Any Obstructions?     | No     | Yes  | Storm Grate/Utility Hazard? | No   |  |
|                                         | Obstruction Type      |        |      | Storm Grate/Utility Type    |      |  |
|                                         |                       | N/A    |      |                             | N/A  |  |
|                                         |                       |        | Yes  | Surface Condition? (G/P)    | Good |  |
|                                         |                       |        |      |                             |      |  |