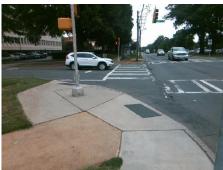

## **Access Compliance Report Public Rights-of-Way** (Curb Ramps)

Intersection ID: 18488 Main Street: ABBEY\_PL Cross Street: PARK\_RD Location: NE Overall Compliance: No **Severity Score:** ADA ID: E4486617F02B Ramp Type: Perp Initial Pass/Fail: Pass

| Total Cost: | \$<br>2050.00 |
|-------------|---------------|
|             |               |

| Field Measurements/Component Compliance |                       |        |      |                             |      |  |
|-----------------------------------------|-----------------------|--------|------|-----------------------------|------|--|
| Comp                                    | liance Description    | Data   | Comp | liance Description          | Data |  |
| N/A                                     | Ramp Length (in)      | 70.0   | Yes  | Ramp Slope (%)              | 5.3  |  |
| Yes                                     | Ramp Width (in)       | 48.0   | Yes  | Ramp XSlope (%)             | 0.7  |  |
| N/A                                     | Flare Type LT         | Sloped | N/A  | Flare Type RT               | N/A  |  |
| N/A                                     | Flare Slope LT (%)    | 5.2    | Yes  | Flare Slope RT (%)          | 5.1  |  |
| N/A                                     | Flare Traversable LT? | Yes    | N/A  | Flare Traversable RT?       | Yes  |  |
| Yes                                     | Landing Length (in)   | 96.0   | Yes  | DWS Provided?               | Yes  |  |
| Yes                                     | Landing Width (in)    | 48.0   | Yes  | DWS Contrast?               | Yes  |  |
| No                                      | Landing Slope (%)     | 2.6    | Yes  | DWS Length (in)             | 24.5 |  |
| Yes                                     | Landing X Slope (%)   | 0.0    | Yes  | DWS Full Width?             | Yes  |  |
| N/A                                     | Landing Curb? (Y/N)   | No     | No   | DWS Offset (in)             | 7.5  |  |
| N/A                                     | Shared Landing?       | No     |      |                             |      |  |
| Yes                                     | Gutter Ponding?       | No     | Yes  | Gutter Slope (%)            | 3.0  |  |
| Yes                                     | Gutter Lip Ht (in)    | 0.0    | Yes  | Gutter X Slope (%)          | 1.5  |  |
| N/A                                     | Painted X Walk1?      | Yes    | N/A  | Painted X Walk2?            | N/A  |  |
|                                         | X Walk 1 Direction    | To W   |      | X Walk 2 Direction          | N/A  |  |
| N/A                                     | X Walk 1 Width (in)   | 106.0  | N/A  | X Walk 2 Width (in)         | N/A  |  |
|                                         | X Walk 1 Slope (%)    | 4.3    |      | X Walk 2 Slope (%)          | N/A  |  |
|                                         | X Walk 1 X Slope (%)  | 0.2    |      | X Walk 2 X Slope (%)        | N/A  |  |
| No                                      | Ramp inside XWalk1?   | No     | N/A  | Ramp inside XWalk2?         | N/A  |  |
|                                         | Road Slope (%)        | N/A    | N/A  | Clear Space?                | Yes  |  |
|                                         | Road X Slope (%)      | N/A    | N/A  | Clear Space to XWalk (in)   | N/A  |  |
| Yes                                     | Any Obstructions?     | No     | Yes  | Storm Grate/Utility Hazard? | No   |  |
|                                         | Obstruction Type      |        |      | Storm Grate/Utility Type    |      |  |
|                                         |                       | N/A    |      |                             | N/A  |  |
|                                         |                       |        | Yes  | Surface Condition? (G/P)    | Good |  |
|                                         |                       |        |      |                             |      |  |