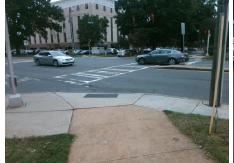

## **Access Compliance Report Public Rights-of-Way** (Curb Ramps)

Intersection ID: 18488 Main Street: ABBEY\_PL Cross Street: PARK\_RD Location: NE Overall Compliance: No **Severity Score:** ADA ID: E4486617F02B Ramp Type: Perp Initial Pass/Fail: Pass

| Total Cost: | \$<br>2050.00 |
|-------------|---------------|
|             |               |

| Field Measurements/Component Compliance |                       |        |      |                             |      |  |
|-----------------------------------------|-----------------------|--------|------|-----------------------------|------|--|
| Comp                                    | liance Description    | Data   | Comp | liance Description          | Data |  |
| N/A                                     | Ramp Length (in)      | 70.0   | Yes  | Ramp Slope (%)              | 5.3  |  |
| Yes                                     | Ramp Width (in)       | 48.0   | Yes  | Ramp XSlope (%)             | 0.7  |  |
| N/A                                     | Flare Type LT         | Sloped | N/A  | Flare Type RT               | N/A  |  |
| N/A                                     | Flare Slope LT (%)    | 5.2    | Yes  | Flare Slope RT (%)          | 5.1  |  |
| N/A                                     | Flare Traversable LT? | Yes    | N/A  | Flare Traversable RT?       | Yes  |  |
| Yes                                     | Landing Length (in)   | 96.0   | Yes  | DWS Provided?               | Yes  |  |
| Yes                                     | Landing Width (in)    | 48.0   | Yes  | DWS Contrast?               | Yes  |  |
| No                                      | Landing Slope (%)     | 2.6    | Yes  | DWS Length (in)             | 24.5 |  |
| Yes                                     | Landing X Slope (%)   | 0.0    | Yes  | DWS Full Width?             | Yes  |  |
| N/A                                     | Landing Curb? (Y/N)   | No     | No   | DWS Offset (in)             | 7.5  |  |
| N/A                                     | Shared Landing?       | No     |      |                             |      |  |
| Yes                                     | Gutter Ponding?       | No     | Yes  | Gutter Slope (%)            | 3.0  |  |
| Yes                                     | Gutter Lip Ht (in)    | 0.0    | Yes  | Gutter X Slope (%)          | 1.5  |  |
| N/A                                     | Painted X Walk1?      | Yes    | N/A  | Painted X Walk2?            | N/A  |  |
|                                         | X Walk 1 Direction    | To W   |      | X Walk 2 Direction          | N/A  |  |
| N/A                                     | X Walk 1 Width (in)   | 106.0  | N/A  | X Walk 2 Width (in)         | N/A  |  |
|                                         | X Walk 1 Slope (%)    | 4.3    |      | X Walk 2 Slope (%)          | N/A  |  |
|                                         | X Walk 1 X Slope (%)  | 0.2    |      | X Walk 2 X Slope (%)        | N/A  |  |
| No                                      | Ramp inside XWalk1?   | No     | N/A  | Ramp inside XWalk2?         | N/A  |  |
|                                         | Road Slope (%)        | N/A    | N/A  | Clear Space?                | Yes  |  |
|                                         | Road X Slope (%)      | N/A    | N/A  | Clear Space to XWalk (in)   | N/A  |  |
| Yes                                     | Any Obstructions?     | No     | Yes  | Storm Grate/Utility Hazard? | No   |  |
|                                         | Obstruction Type      |        |      | Storm Grate/Utility Type    |      |  |
|                                         |                       | N/A    |      |                             | N/A  |  |
|                                         |                       |        | Yes  | Surface Condition? (G/P)    | Good |  |
|                                         |                       |        |      |                             |      |  |