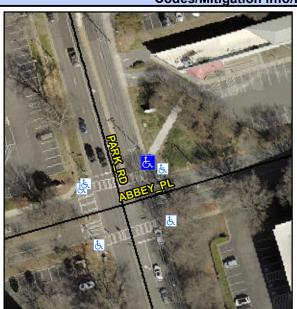

## **Access Compliance Report Public Rights-of-Way** (Curb Ramps)

Intersection ID: 18488 Main Street: ABBEY\_PL Cross Street: PARK\_RD Location: NE Overall Compliance: No **Severity Score:** ADA ID: E4486617F02B Ramp Type: Perp Initial Pass/Fail: Pass

## **Codes/Mitigation Info/Possible Solution**

| Street 1 Name           | PARK RD |
|-------------------------|---------|
| Stop Condition-Street 2 | Signal  |
| Street 2 Name           | N/A     |
| Stop Condition-Street 1 | N/A     |