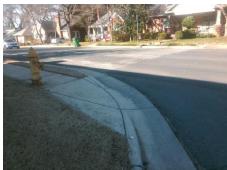

## Field Measurements/Component Compliance

**LATTIMORE ST** Street 1 Name Stop Condition-Street 1 StopSign N/A Street 2 Name Stop Condition-Street 2 N/A Possible Solutions: Remove & Replace Entire Ramp. Surveyor Notes: N/A PROW/ADA: R304.5.1, R304.2.2