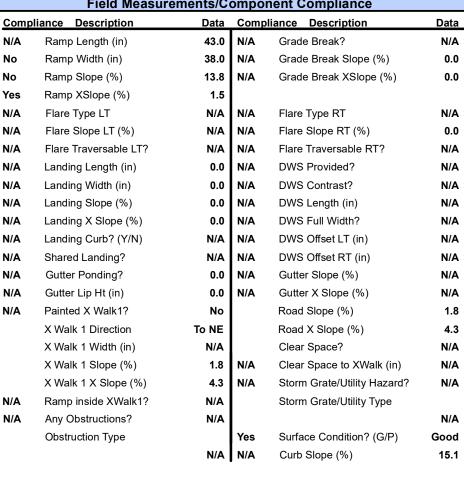

## Field Measurements/Component Compliance

**LATTIMORE ST** Street 1 Name Stop Condition-Street 1 StopSign N/A Street 2 Name Stop Condition-Street 2 N/A Possible Solutions: Remove & Replace Entire Ramp. Surveyor Notes: N/A PROW/ADA: R304.5.1, R304.2.2