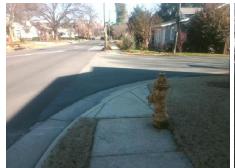

## Field Measurements/Component Compliance

**LATTIMORE ST** Street 1 Name Stop Condition-Street 1 StopSign N/A Street 2 Name Stop Condition-Street 2 N/A Possible Solutions: Remove & Replace Entire Ramp. Surveyor Notes: N/A PROW/ADA: R304.5.1, R304.2.2