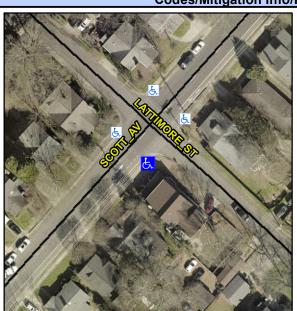

## **Access Compliance Report Public Rights-of-Way** (Curb Ramps)

Main Street: LATTIMORE\_ST Intersection ID: 15435 **Cross Street: SCOTT AV** Location: Initial Pass/Fail: Fail **Overall Compliance: No** ADA ID: E44FEA639423 Ramp Type: Directional1 Severity Score: 33.75

## Field Measurements/Component Compliance

**LATTIMORE ST** Street 1 Name Stop Condition-Street 1 StopSign N/A Street 2 Name Stop Condition-Street 2 N/A Possible Solutions: Remove & Replace Entire Ramp. Surveyor Notes: N/A PROW/ADA: R304.5.1, R304.2.2