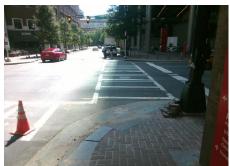

Remove & Replace Curb Ramp With Two New Directional Ramps or Equivalent.

Surveyor Notes:

N/A

PROW/ADA:

Not Found, R304.2.2, R304.5.3

Total Cost: \$ 3200.00

| Field Measurements/Component Compilance |                       |       |                        |                             |       |
|-----------------------------------------|-----------------------|-------|------------------------|-----------------------------|-------|
| Compliance Description                  |                       | Data  | Compliance Description |                             | Data  |
| N/A                                     | Ramp Length (in)      | 87.0  | No                     | Ramp Slope (%)              | 13.1  |
| Yes                                     | Ramp Width (in)       | 48.0  | No                     | Ramp XSlope (%)             | 3.8   |
| N/A                                     | Flare Type LT         | N/A   | N/A                    | Flare Type RT               | N/A   |
| N/A                                     | Flare Slope LT (%)    | N/A   | N/A                    | Flare Slope RT (%)          | N/A   |
| N/A                                     | Flare Traversable LT? | N/A   | N/A                    | Flare Traversable RT?       | N/A   |
| N/A                                     | Landing Length (in)   | N/A   | N/A                    | DWS Provided?               | N/A   |
| N/A                                     | Landing Width (in)    | N/A   | N/A                    | DWS Contrast?               | N/A   |
| N/A                                     | Landing Slope (%)     | N/A   | N/A                    | DWS Length (in)             | N/A   |
| N/A                                     | Landing X Slope (%)   | N/A   | N/A                    | DWS Full Width?             | N/A   |
| N/A                                     | Landing Curb? (Y/N)   | N/A   | N/A                    | DWS Offset (in)             | N/A   |
| N/A                                     | Shared Landing?       | N/A   |                        |                             |       |
| N/A                                     | Gutter Ponding?       | N/A   | N/A                    | Gutter Slope (%)            | N/A   |
| N/A                                     | Gutter Lip Ht (in)    | N/A   | N/A                    | Gutter X Slope (%)          | N/A   |
| N/A                                     | Painted X Walk1?      | Yes   | N/A                    | Painted X Walk2?            | Yes   |
|                                         | X Walk 1 Direction    | To S  |                        | X Walk 2 Direction          | To N  |
| N/A                                     | X Walk 1 Width (in)   | 106.0 | N/A                    | X Walk 2 Width (in)         | 117.0 |
|                                         | X Walk 1 Slope (%)    | 1.3   |                        | X Walk 2 Slope (%)          | 4.9   |
|                                         | X Walk 1 X Slope (%)  | 1.7   |                        | X Walk 2 X Slope (%)        | 3.7   |
| N/A                                     | Ramp inside XWalk1?   | Yes   | N/A                    | Ramp inside XWalk2?         | Yes   |
|                                         | Road Slope (%)        | 2.4   | N/A                    | Clear Space?                | N/A   |
|                                         | Road X Slope (%)      | 0.9   | N/A                    | Clear Space to XWalk (in)   | N/A   |
| N/A                                     | Any Obstructions?     | N/A   | N/A                    | Storm Grate/Utility Hazard? | N/A   |
|                                         | Obstruction Type      |       |                        | Storm Grate/Utility Type    |       |
|                                         |                       | N/A   |                        |                             | N/A   |
|                                         |                       |       | Yes                    | Surface Condition? (G/P)    | Good  |
|                                         |                       |       |                        |                             |       |