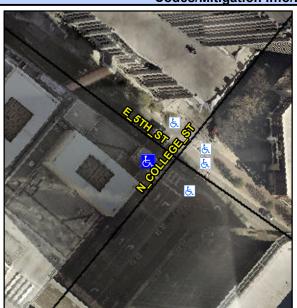

## Access Compliance Report Public Rights-of-Way (Curb Ramps)

Intersection ID: 12305 Main Street: E\_5TH\_ST Cross Street: N\_COLLEGE\_ST Location: W

ADA ID: E4506F99723A Ramp Type: PerpDiag Initial Pass/Fail: Fail Overall Compliance: No Severity Score: 26.25

Codes/Mitigation Info/Possible Solution

Field Measurements/Component Compliance

Street 1 Name
Stop Condition-Street 2
Street 2 Name
Stop Condition-Street 1

N COLLEGE ST Signal E 5TH ST Signal Possible Solutions: