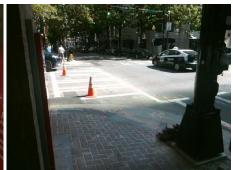

Remove & Replace Curb Ramp With Two New Directional Ramps or Equivalent.

Surveyor Notes:

N/A

PROW/ADA:

Not Found, R304.2.2, R304.5.3

Total Cost: \$ 3200.00

| Field Measurements/Component Compilance |                       |       |                        |                             |       |
|-----------------------------------------|-----------------------|-------|------------------------|-----------------------------|-------|
| Compliance Description                  |                       | Data  | Compliance Description |                             | Data  |
| N/A                                     | Ramp Length (in)      | 87.0  | No                     | Ramp Slope (%)              | 13.1  |
| Yes                                     | Ramp Width (in)       | 48.0  | No                     | Ramp XSlope (%)             | 3.8   |
| N/A                                     | Flare Type LT         | N/A   | N/A                    | Flare Type RT               | N/A   |
| N/A                                     | Flare Slope LT (%)    | N/A   | N/A                    | Flare Slope RT (%)          | N/A   |
| N/A                                     | Flare Traversable LT? | N/A   | N/A                    | Flare Traversable RT?       | N/A   |
| N/A                                     | Landing Length (in)   | N/A   | N/A                    | DWS Provided?               | N/A   |
| N/A                                     | Landing Width (in)    | N/A   | N/A                    | DWS Contrast?               | N/A   |
| N/A                                     | Landing Slope (%)     | N/A   | N/A                    | DWS Length (in)             | N/A   |
| N/A                                     | Landing X Slope (%)   | N/A   | N/A                    | DWS Full Width?             | N/A   |
| N/A                                     | Landing Curb? (Y/N)   | N/A   | N/A                    | DWS Offset (in)             | N/A   |
| N/A                                     | Shared Landing?       | N/A   |                        |                             |       |
| N/A                                     | Gutter Ponding?       | N/A   | N/A                    | Gutter Slope (%)            | N/A   |
| N/A                                     | Gutter Lip Ht (in)    | N/A   | N/A                    | Gutter X Slope (%)          | N/A   |
| N/A                                     | Painted X Walk1?      | Yes   | N/A                    | Painted X Walk2?            | Yes   |
|                                         | X Walk 1 Direction    | To S  |                        | X Walk 2 Direction          | To N  |
| N/A                                     | X Walk 1 Width (in)   | 106.0 | N/A                    | X Walk 2 Width (in)         | 117.0 |
|                                         | X Walk 1 Slope (%)    | 1.3   |                        | X Walk 2 Slope (%)          | 4.9   |
|                                         | X Walk 1 X Slope (%)  | 1.7   |                        | X Walk 2 X Slope (%)        | 3.7   |
| N/A                                     | Ramp inside XWalk1?   | Yes   | N/A                    | Ramp inside XWalk2?         | Yes   |
|                                         | Road Slope (%)        | 2.4   | N/A                    | Clear Space?                | N/A   |
|                                         | Road X Slope (%)      | 0.9   | N/A                    | Clear Space to XWalk (in)   | N/A   |
| N/A                                     | Any Obstructions?     | N/A   | N/A                    | Storm Grate/Utility Hazard? | N/A   |
|                                         | Obstruction Type      |       |                        | Storm Grate/Utility Type    |       |
|                                         |                       | N/A   |                        |                             | N/A   |
|                                         |                       |       | Yes                    | Surface Condition? (G/P)    | Good  |
|                                         |                       |       |                        |                             |       |